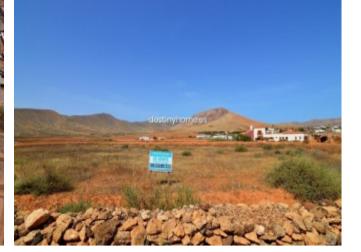

## **Property Description**

Have you ever dreamed of having your own home in Fuerteventura? Now you have the perfect opportunity! This large plot is located in a typical Canarian village in the center of Fuerteventura, in Tetir. Tetir is a town known for its beautiful nature, tranquility, relaxed atmosphere and friendly people. Corralejo, the most tourist place of the north of the island, is quite close, it takes about 30 minutes by car to to get there and enjoy the well known beautiful beaches, good restaurants, bars, cafes, shops and possibilities to spend free time. Puerto del Rosario, the capital of Fuerteventura, is only a 10 minutes drive away. The plot has a privileged location, it is in the village, in a quiet area and away from the stress of the city. The plot has a permission to build up to 10% of the land. The rest of the land can be used to have horses and other animals, to create several orchards to plant trees and to have vegetables and fruits from your own orchard throughout the year. The plot has spectacular views to the volcanic landscape. It is a perfect place to enjoy breathtaking sunsets. Separating the plots, you can build a beautiful large villa with its terraces, play area for children, barbecue area, chill-out area, private pool, garage and a very big garden. Tetir is a virgin area where homes are valuable and desired. As the plot is large and suitable for segregation, it is a very good investment. Building a villa there would also be very good investment: you can rent it for long or for short term or sell for a good price. It is a perfect place to build the house of your dreams and have it as your first home or spend there magnificent holidays with family and friends. It's perfect opportunity! Do not hesitate to contact us for more information about this beautiful plot with many possibilities.[IW]