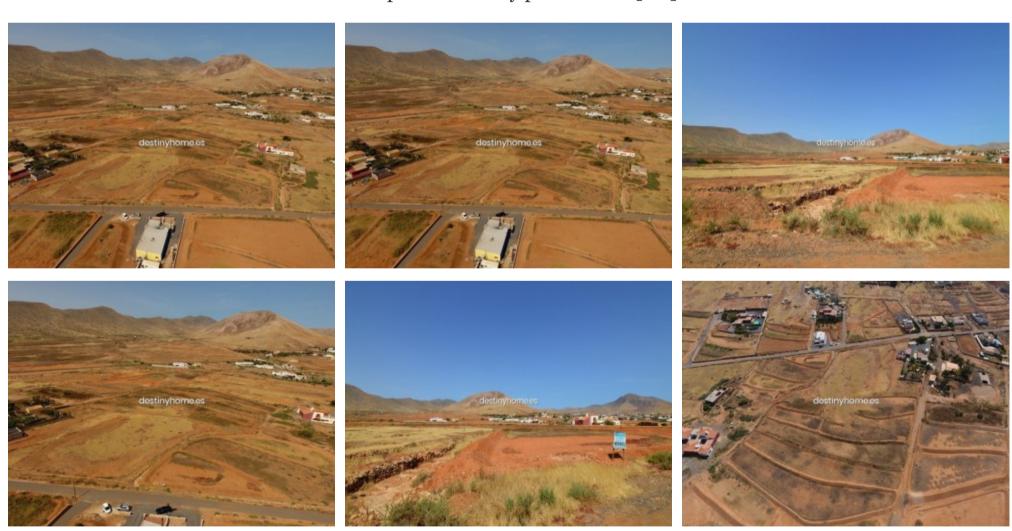

## **Property Description**

Have you ever dreamed of having your own home in Fuerteventura? Now you have the perfect opportunity! This large plot is located in a typical Canarian village in the center of Fuerteventura, in Tetir. Tetir is a town known for its beautiful nature, tranquility, relaxed atmosphere and friendly people. Corralejo, the most tourist place of the north of the island, is quite close, it takes about 30 minutes by car to to get there and enjoy the well known beautiful beaches, good restaurants, bars, cafes, shops and possibilities to spend free time. Puerto del Rosario, the capital of Fuerteventura, is only a 10 minutes drive away. The plot has a privileged location, it is in the village, in a quiet area and away from the stress of the city. The plot has a permission to build up to 10% of the land. The rest of the land can be used to have horses and other animals, to create several orchards to plant trees and to have vegetables and fruits from your own orchard throughout the year. The plot has spectacular views to the volcanic landscape. It is a perfect place to enjoy breathtaking sunsets. Separating the plots, you can build a beautiful large villa with its terraces, play area for children, barbecue area, chill-out area, private pool, garage and a very big garden. Tetir is a virgin area where homes are valuable and desired. As the plot is large and suitable for segregation, it is a very good investment. Building a villa there would also be very good investment: you can rent it for long or for short term or sell for a good price. It is a perfect place to build the house of your dreams and have it as your first home or spend there magnificent holidays with family and friends. It's perfect opportunity! Do not hesitate to contact us for more information about this beautiful plot with many possibilities.[IW]