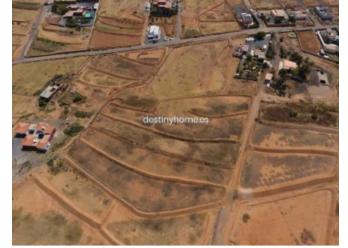

## **Property Description**

Have you ever dreamed of having your own home in Fuerteventura? Now you have the perfect opportunity! This large plot is located in a typical Canarian village in the center of Fuerteventura, in Tetir. Tetir is a town known for its beautiful nature, tranquility, relaxed atmosphere and friendly people. Corralejo, the most tourist place of the north of the island, is quite close, it takes about 30 minutes by car to to get there and enjoy the well known beautiful beaches, good restaurants, bars, cafes, shops and possibilities to spend free time. Puerto del Rosario, the capital of Fuerteventura, is only a 10 minutes drive away. The plot has a privileged location, it is in the village, in a quiet area and away from the stress of the city. The plot has a permission to build up to 10% of the land. The rest of the land can be used to have horses and other animals, to create several orchards to plant trees and to have vegetables and fruits from your own orchard throughout the year. The plot has spectacular views to the volcanic landscape. It is a perfect place to enjoy breathtaking sunsets. Separating the plots, you can build a beautiful large villa with its terraces, play area for children, barbecue area, chill-out area, private pool, garage and a very big garden. Tetir is a virgin area where homes are valuable and desired. As the plot is large and suitable for segregation, it is a very good investment. Building a villa there would also be very good investment: you can rent it for long or for short term or sell for a good price. It is a perfect place to build the house of your dreams and have it as your first home or spend there magnificent holidays with family and friends. It's perfect opportunity! Do not hesitate to contact us for more information about this beautiful plot with many possibilities.[IW]