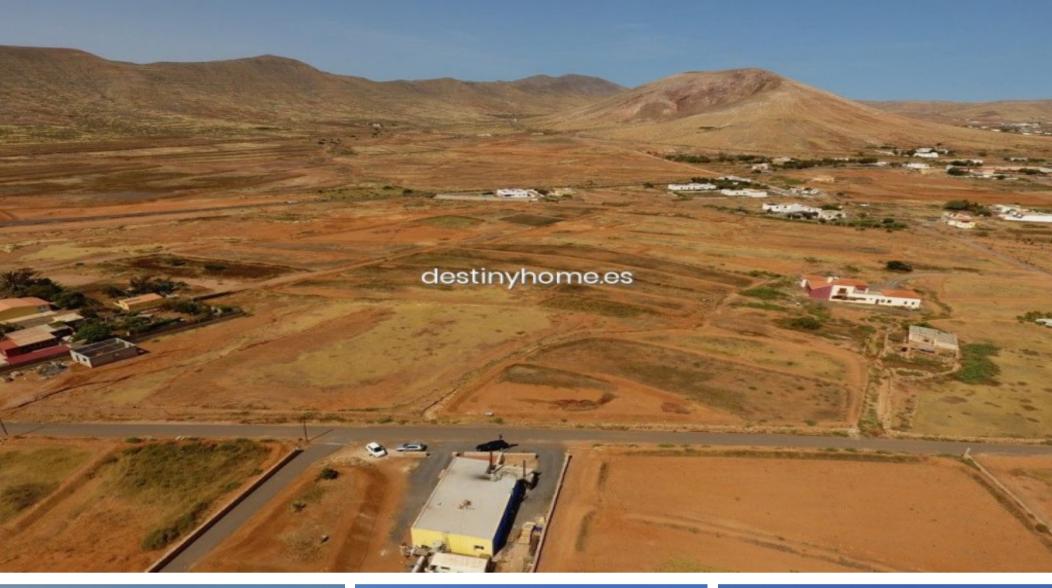

## 1 Bedroom Land,

Large plot with magnificent views, Tetir

\* Exclusive \* 1 Bed

• Views: montana

€348,250

Ref: DH-XVPTTETTLL-117-619

## **Property Description**

Have you ever dreamed of having your own home in Fuerteventura? Now you have the perfect opportunity! This large plot is located in a typical Canarian village in the center of Fuerteventura, in Tetir. Tetir is a town known for its beautiful nature, tranquility, relaxed atmosphere and friendly people. Corralejo, the most tourist place of the north of the island, is quite close, it takes about 30 minutes by car to to get there and enjoy the well known beautiful beaches, good restaurants, bars, cafes, shops and possibilities to spend free time. Puerto del Rosario, the capital of Fuerteventura, is only a 10 minutes drive away. The plot has a privileged location, it is in the village, in a quiet area and away from the stress of the city. The plot has a permission to build up to 10% of the land. The rest of the land can be used to have horses and other animals, to create several orchards to plant trees and to have vegetables and fruits from your own orchard throughout the year. The plot has spectacular views to the volcanic landscape. It is a perfect place to enjoy breathtaking sunsets. Separating the plots, you can build a beautiful large villa with its terraces, play area for children, barbecue area, chill-out area, private pool, garage and a very big garden. Tetir is a virgin area where homes are valuable and desired. As the plot is large and suitable for segregation, it is a very good investment. Building a villa there would also be very good investment: you can rent it for long or for short term or sell for a good price. It is a perfect place to build the house of your dreams and have it as your first home or spend there magnificent holidays with family and friends. It's perfect opportunity! Do not hesitate to contact us for more information about this beautiful plot with many possibilities.[IW]