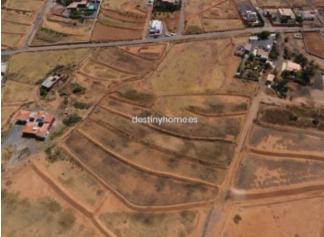

## **Property Description**

Have you ever dreamed of having your own home in Fuerteventura? Now you have the perfect opportunity! This large plot is located in a typical Canarian village in the center of Fuerteventura, in Tetir. Tetir is a town known for its beautiful nature, tranquility, relaxed atmosphere and friendly people. Corralejo, the most tourist place of the north of the island, is quite close, it takes about 30 minutes by car to to get there and enjoy the well known beautiful beaches, good restaurants, bars, cafes, shops and possibilities to spend free time. Puerto del Rosario, the capital of Fuerteventura, is only a 10 minutes drive away. The plot has a privileged location, it is in the village, in a quiet area and away from the stress of the city. The plot has a permission to build up to 10% of the land. The rest of the land can be used to have horses and other animals, to create several orchards to plant trees and to have vegetables and fruits from your own orchard throughout the year. The plot has spectacular views to the volcanic landscape. It is a perfect place to enjoy breathtaking sunsets. Separating the plots, you can build a beautiful large villa with its terraces, play area for children, barbecue area, chill-out area, private pool, garage and a very big garden. Tetir is a virgin area where homes are valuable and desired. As the plot is large and suitable for segregation, it is a very good investment. Building a villa there would also be very good investment: you can rent it for long or for short term or sell for a good price. It is a perfect place to build the house of your dreams and have it as your first home or spend there magnificent holidays with family and friends. It's perfect opportunity! Do not hesitate to contact us for more information about this beautiful plot with many possibilities.[IW]