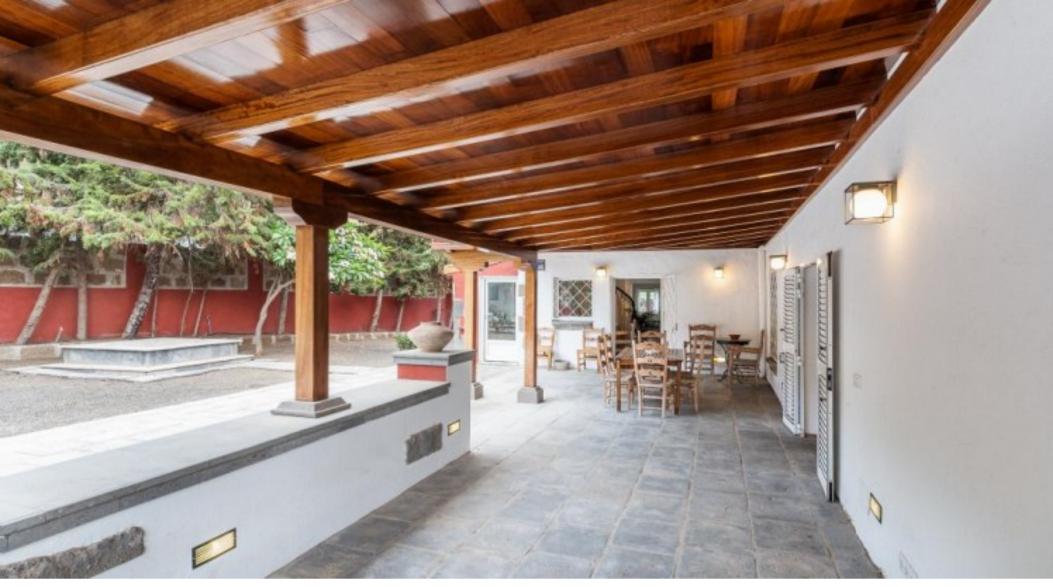

## **Property Description**

Gilmar offers you, in this detached villa built on a 5,000 m² estate in the protected natural area of Bandama, opposite the Caldera, an experience of peace, countryside, luxury and comfort, as its nearly 400 m² of living space are developed almost entirely on a single floor, with constant communication with the gardens paved and dressed with Arucas stonework. It is a home ready to move into. The surroundings of the property are agricultural, with vineyards and fruit trees. A wonderful rural environment excellently connected to the motorway which allows us to reach the city in 12 minutes and the international airport in 17 minutes. Bandama Golf Course at 1,5 kms and the Cortijo Golf Course at 8 kms. Public transport links and various schools such as the Colegio Hispano Inglés and the Colegio Americano are just a few metres away. Its four bedrooms, three bathrooms, lounge dining room connected with a modern kitchen, living room, are some of the spaces although without doubt the protagonism belongs to a beautiful porch with enough space to house a comfortable outdoor living room and a dining room, which can be supplied both from the kitchen and from the barbecue area. Pergolas and terraces, tack room, cistern pond, kennel are other constructions of the estate as well as a warehouse of 130 m² whose versatility can satisfy sportsmen, artists and even car collectors.