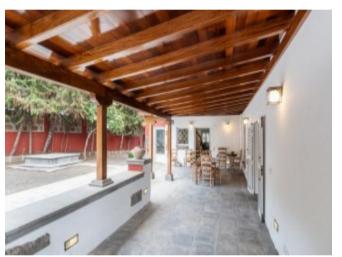

## **Property Description**

Gilmar offers you, in this detached villa built on a 5,000 m² estate in the protected natural area of Bandama, opposite the Caldera, an experience of peace, countryside, luxury and comfort, as its nearly 400 m² of living space are developed almost entirely on a single floor, with constant communication with the gardens paved and dressed with Arucas stonework. It is a home ready to move into. The surroundings of the property are agricultural, with vineyards and fruit trees. A wonderful rural environment excellently connected to the motorway which allows us to reach the city in 12 minutes and the international airport in 17 minutes. Bandama Golf Course at 1,5 kms and the Cortijo Golf Course at 8 kms. Public transport links and various schools such as the Colegio Hispano Inglés and the Colegio Americano are just a few metres away. Its four bedrooms, three bathrooms, lounge dining room connected with a modern kitchen, living room, are some of the spaces although without doubt the protagonism belongs to a beautiful porch with enough space to house a comfortable outdoor living room and a dining room, which can be supplied both from the kitchen and from the barbecue area. Pergolas and terraces, tack room, cistern pond, kennel are other constructions of the estate as well as a warehouse of 130 m² whose versatility can satisfy sportsmen, artists and even car collectors.