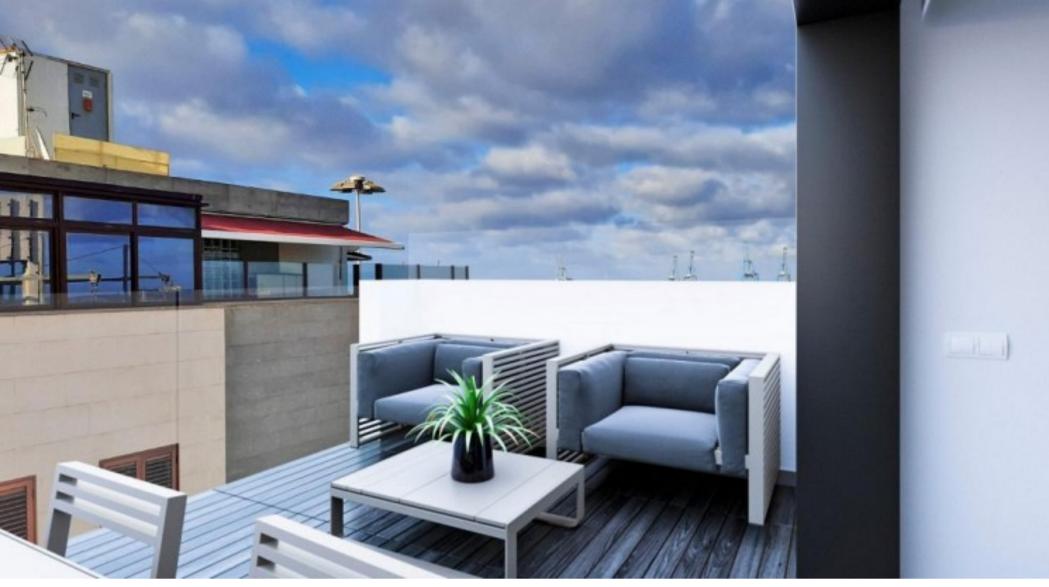

## **Property Description**

Gilmar presents these exclusive newly built penthouses about to be completed on the first line of Playa de las Alcaravaneras, next to the commercial area of ☐Mesa y López, Muelle Deportivo, Corte Inglés and Playa de Las Canteras. Design homes located in a privileged environment, well connected and surrounded by all kinds of services, shopping centers, parks, leisure areas and facing the sea. The materials used in its construction, its finishes and the chosen furniture are of an indisputable design and quality and offer the highest level of comfort and exclusivity. If you are looking for a property that enjoys all kinds of comforts, in an unbeatable and fast-growing area, surrounded by all kinds of services and close to the beach, ask us for information. This may be your great opportunity. In this promotion we also have two other penthouses. One of them of 135 m² with 65m² of terrace, 2/3 bedrooms and two bathrooms at € 800,000 and another, with 176 m² and 22 m² of terrace, 3 bedrooms and 2 bathrooms at € 900,000, both with sea views. -Garage and storage spaces from € 30,000.00.