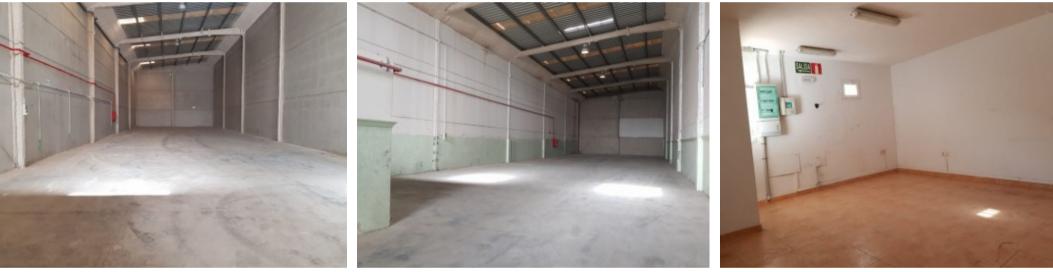

## **Property Description**

Huge and spacious industrial building located in the industrial zone of El Matorral, near the island's airport. This large warehouse consists of 550 m2 built and 495 m2 usable. Perfect for any type of business that requires a large open area or storage of large quantities of material. Its location is perfect for heavy road traffic as it's very close to the main road that runs to the capital and the north of the island or the exit to the south of the same. Don't miss the opportunity to ask what you need![IW]