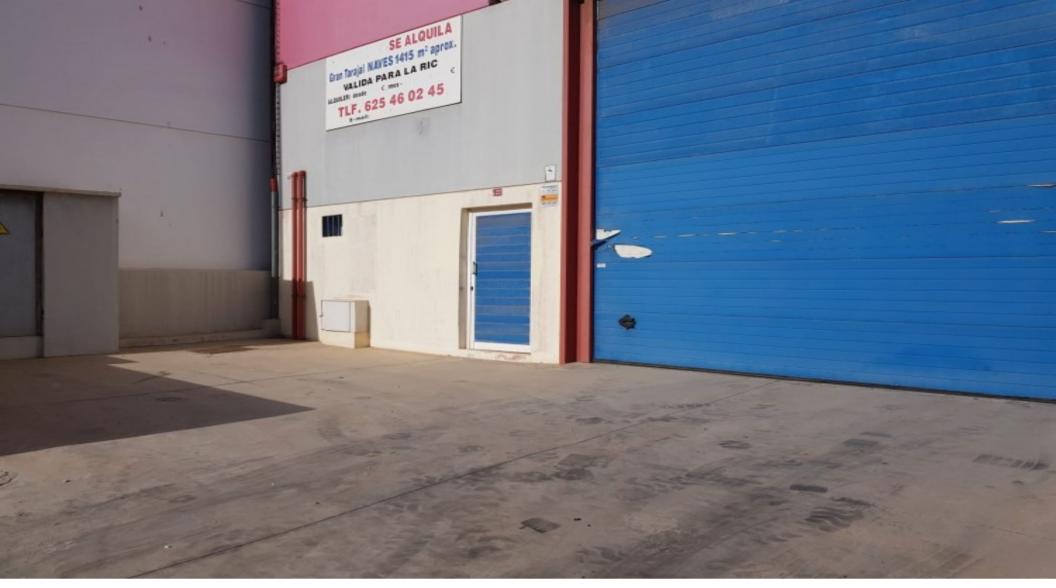

## **Property Description**

Huge and spacious industrial building located in the industrial zone of El Matorral, near the island's airport. This large warehouse consists of 550 m2 built and 495 m2 usable. Perfect for any type of business that requires a large open area or storage of large quantities of material. Its location is perfect for heavy road traffic as it's very close to the main road that runs to the capital and the north of the island or the exit to the south of the same. Don't miss the opportunity to ask what you need![IW]