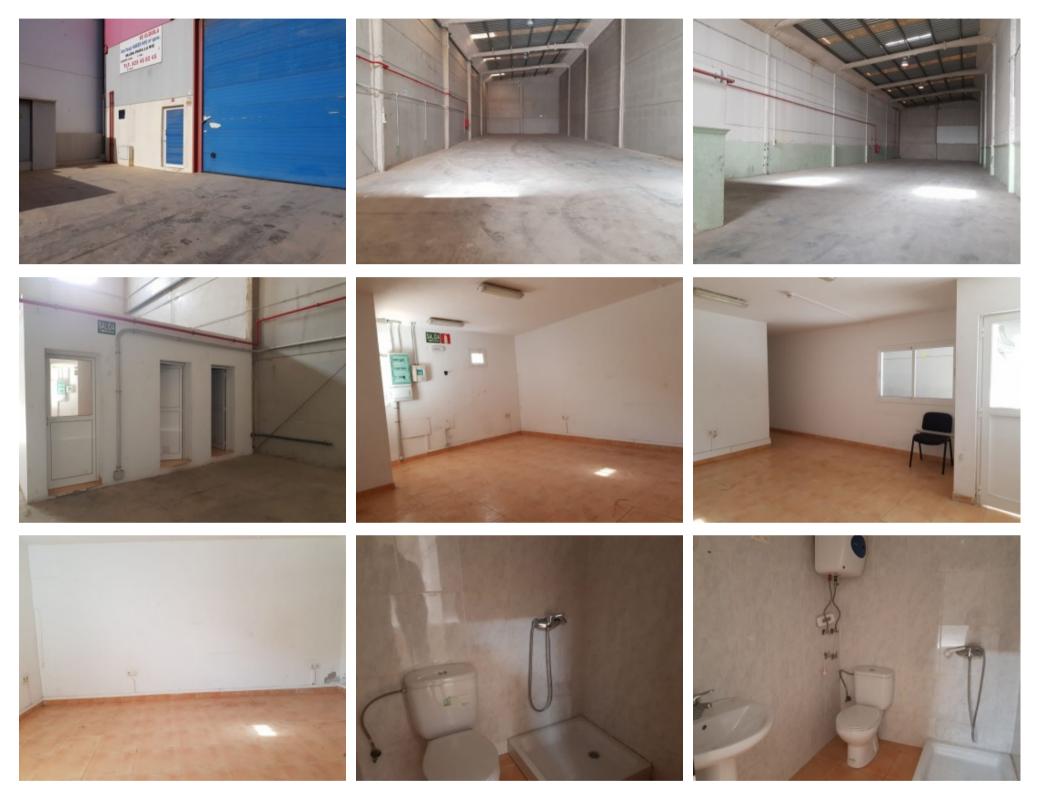

## **Property Description**

Huge and spacious industrial building located in the industrial zone of El Matorral, near the island's airport. This large warehouse consists of 550 m2 built and 495 m2 usable. Perfect for any type of business that requires a large open area or storage of large quantities of material. Its location is perfect for heavy road traffic as it's very close to the main road that runs to the capital and the north of the island or the exit to the south of the same. Don't miss the opportunity to ask what you need![IW]