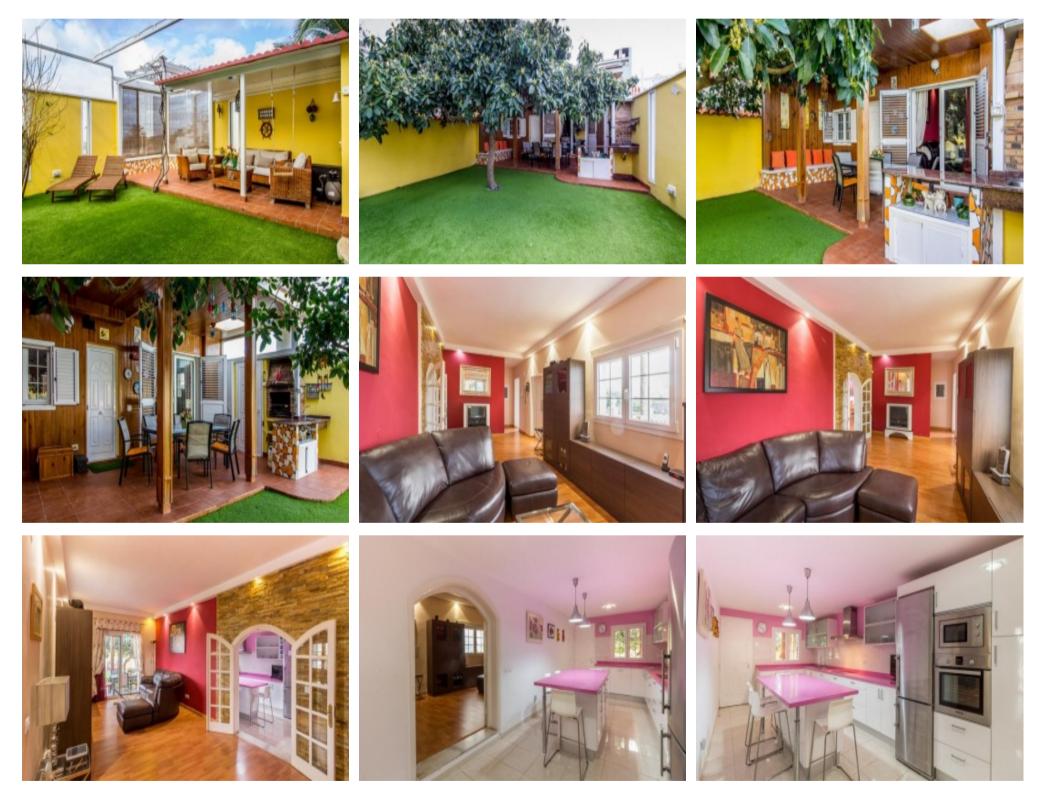

## **Property Description**

Gilmar offers you on this occasion this Chalet ready to move into in Tafira Alta with beautiful views towards the Barranco de Santa Brígida and the Jardín Canario and with the city of Las Palmas de Gran Canaria in the background. Distributed practically on a single floor, in a property of eight hundred square metres, its two hundred and forty square metres built comprise four bedrooms, all exterior, an office and three bathrooms plus a toilet in the garden, which can be accessed from the kitchen as well as from the living room and from the outside plot of the house. Its exteriors are distributed in three areas: a garden at the level of the house with two porches and a barbecue area where you can enjoy great moments with family and friends. Outside land where you can keep the fruit trees that already exist and finally a solarium with easy access by stairs from inside the house. We are talking about a fabulous opportunity to convert it into a home for your family, as well as oriented to an investment product generating high returns, contact us and we will inform you of its possibilities.