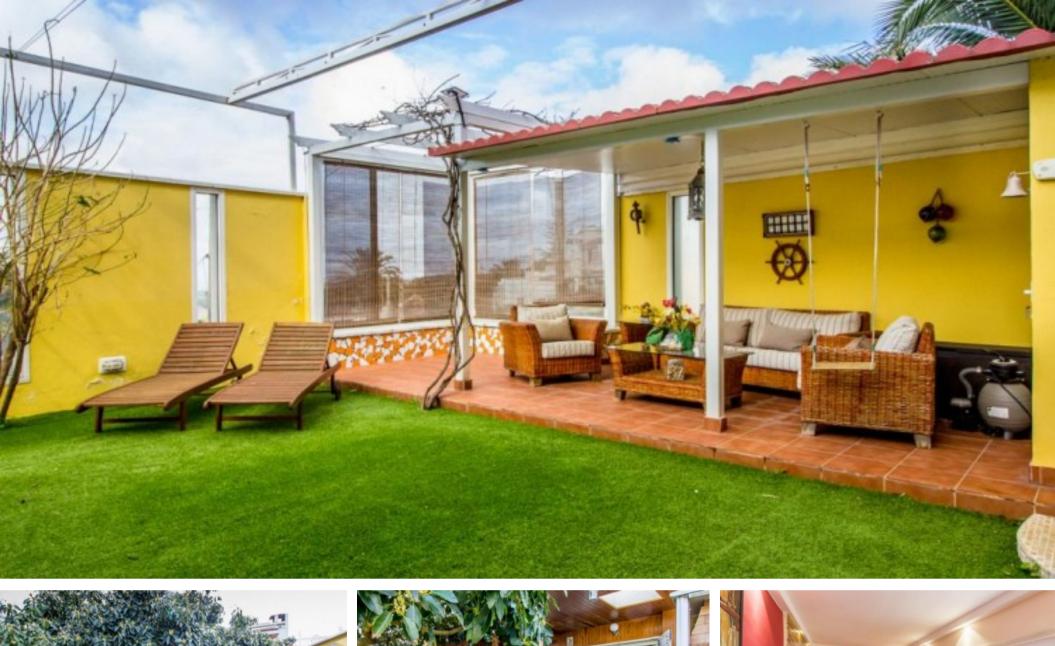

## **Property Description**

Gilmar offers you on this occasion this Chalet ready to move into in Tafira Alta with beautiful views towards the Barranco de Santa Brígida and the Jardín Canario and with the city of Las Palmas de Gran Canaria in the background. Distributed practically on a single floor, in a property of eight hundred square metres, its two hundred and forty square metres built comprise four bedrooms, all exterior, an office and three bathrooms plus a toilet in the garden, which can be accessed from the kitchen as well as from the living room and from the outside plot of the house. Its exteriors are distributed in three areas: a garden at the level of the house with two porches and a barbecue area where you can enjoy great moments with family and friends. Outside land where you can keep the fruit trees that already exist and finally a solarium with easy access by stairs from inside the house. We are talking about a fabulous opportunity to convert it into a home for your family, as well as oriented to an investment product generating high returns, contact us and we will inform you of its possibilities.