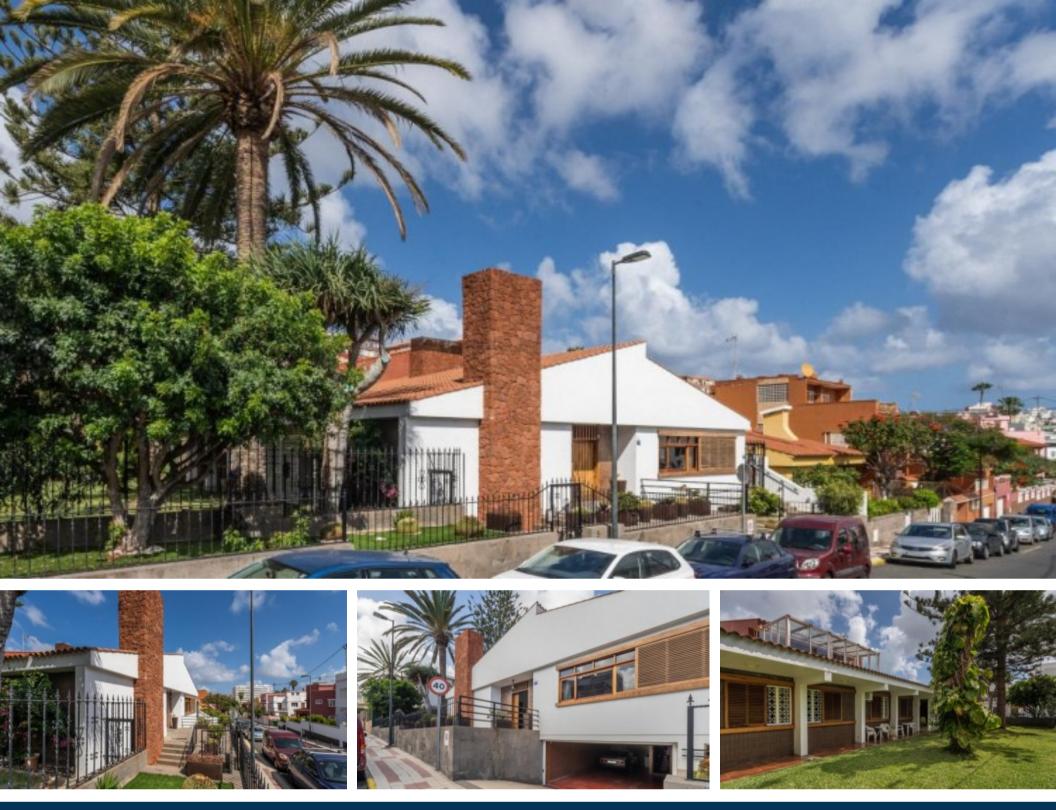

## **Property Description**

Gilmar presents on this occasion a house like few others in Ciudad Jardín. This is a detached villa from the end of the seventies, ninety percent of which is built on one floor on a plot of eight hundred and thirty-four square metres, leaving a total of five hundred and seventy-two square metres free for garden. Ciudad Jardín is an exclusively residential area located in the heart of Las Palmas de Gran Canaria. It is considered one of the most privileged areas of the capital of the island and is perfect for a family that wishes to be surrounded by green areas without depriving themselves of the advantages of living in the centre of the city. In the surrounding area there are prestigious public schools, sports centres, as well as leisure areas and beautiful parks. In short, all the necessary services and good access to the city's ring road, which connects us to the international airport in twenty-two minutes. The property is distributed over two main floors and a basement with a garage for three vehicles. The main floor, with its three hundred built square metres, in its current design has a total of five bedrooms plus a service bedroom, four bathrooms, a large kitchen connected to the dining room and two living rooms as well as two terraces. The dwelling is completed with a cosy open library and a terrace on the upper floor. The garden is a permanent feature. Although the building is in an impeccable state of conservation, given its age, it requires some updating and thanks to its distribution, it easily becomes a home updated to the more open and communicated designs of our days.