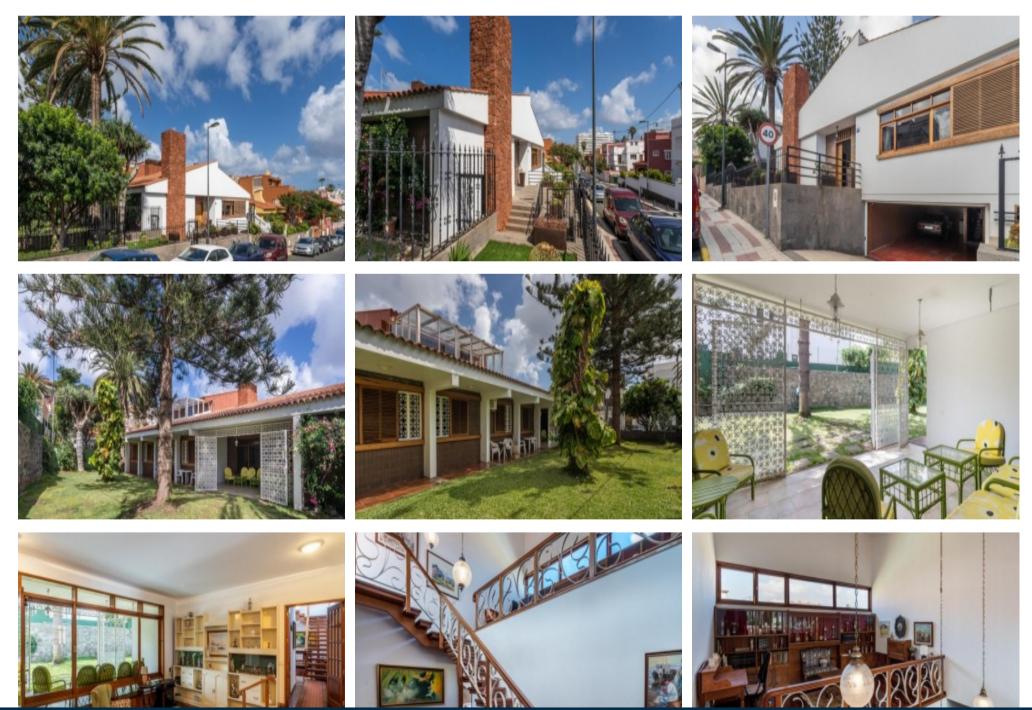

## **Property Description**

Gilmar presents on this occasion a house like few others in Ciudad Jardín. This is a detached villa from the end of the seventies, ninety percent of which is built on one floor on a plot of eight hundred and thirty-four square metres, leaving a total of five hundred and seventy-two square metres free for garden. Ciudad Jardín is an exclusively residential area located in the heart of Las Palmas de Gran Canaria. It is considered one of the most privileged areas of the capital of the island and is perfect for a family that wishes to be surrounded by green areas without depriving themselves of the advantages of living in the centre of the city. In the surrounding area there are prestigious public schools, sports centres, as well as leisure areas and beautiful parks. In short, all the necessary services and good access to the city's ring road, which connects us to the international airport in twenty-two minutes. The property is distributed over two main floors and a basement with a garage for three vehicles. The main floor, with its three hundred built square metres, in its current design has a total of five bedrooms plus a service bedroom, four bathrooms, a large kitchen connected to the dining room and two living rooms as well as two terraces. The dwelling is completed with a cosy open library and a terrace on the upper floor. The garden is a permanent feature. Although the building is in an impeccable state of conservation, given its age, it requires some updating and thanks to its distribution, it easily becomes a home updated to the more open and communicated designs of our days.