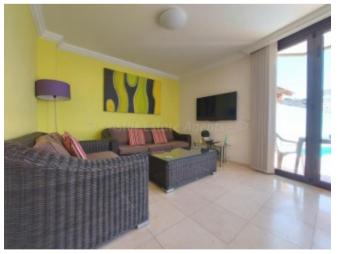

## **Property Description**

This property is a spectacular Townhouse situated in the very centre of Los Gigantes. It is a very spacious property that is built over two stories, has it's own private pool and panoramic views to the ocean. It also has a double private, lockup garage as well as a garage space. ground floor there is a nice open entrance hall which immediately give you a feeling openness. The large open lounge has patio doors leading to the spacious sunny terrace and private pool area. From here you have excellent views across to Crab Island and the ocean. There is a fully fitted kitchen and lounge area and a washroom with views to the cliffs of los Gigantes. It also has a downstairs wc. The wide staircase leads to an open landing area which has access to the three bedrooms, one of which is en-suite and has a small sunny balcony with panoramic views. An ideal place to watch the sun go down. The second bedroom has a small terrace which looks out to the village and to the cliffs. The third bedroom has bunk beds at present because it is used for rentals. All the bedrooms are a good size and have fitted wardrobes. There is also another bathroom. has air conditioning throughout and is an excellent property for either a second home in the sun or even a good investment property due to its central location. need are basically right on your doorstep. townhouse.<br/><br/>/><br/>/><strong>Measurements:</strong>Rear patio / entrance – 4.28m x 1.58m = 6.79m Kitchen – 4.34m x 2.13m = 9.25m<br/>br />Dining area – 2.06m x 2.85m = 5.89m<br/>br />Wash room &ndash; 3.03m x 1.52m = 4.60m Hallway / entrance – 3.59m x 5.01m = 18.02m < br /> Lounge &ndash; 4.01m x 6.00m = 24.08m<br/>br />WC &ndash; 0.99m x 1.93m = 1.92m&nbsp; Bedroom 1 &ndash; 3.81m x 3.50m = 13.39m < br />En-suite bathroom & ndash; 1.95m x 2.54m = 4.96m < br />Terrace from bedroom – 2.65m x 2.82m = 7.50m<br/>br />Bedroom 2 &ndash; 3.62m x 2.93m = 10.65m<br/>br />Bathroom 2 – 1.95m x 2.42m = 4.71m<br/>br />Bedroom 3 &ndash; 2.95m x 3.07m = 9.07m<br/>br />Terrace from bedroom –  $1.46m \times 1.40m = 2.04m Terrace and pool area –$  $6.45 \text{m} \times 7.41 \text{m} = 47.86 \text{m} < \text{br} /> < \text{br} />$ 