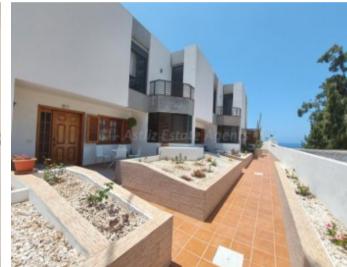

## **Property Description**

This property is a spectacular Townhouse situated in the very centre of Los Gigantes. It is a very spacious property that is built over two stories, has it's own private pool and panoramic views to the ocean. It also has a double private, lockup garage as well as a garage space. ground floor there is a nice open entrance hall which immediately give you a feeling openness. The large open lounge has patio doors leading to the spacious sunny terrace and private pool area. From here you have excellent views across to Crab Island and the ocean. There is a fully fitted kitchen and lounge area and a washroom with views to the cliffs of los Gigantes. It also has a downstairs wc. The wide staircase leads to an open landing area which has access to the three bedrooms, one of which is en-suite and has a small sunny balcony with panoramic views. An ideal place to watch the sun go down. The second bedroom has a small terrace which looks out to the village and to the cliffs. The third bedroom has bunk beds at present because it is used for rentals. All the bedrooms are a good size and have fitted wardrobes. There is also another bathroom. has air conditioning throughout and is an excellent property for either a second home in the sun or even a good investment property due to its central location. need are basically right on your doorstep. townhouse.<br/><br/>/><br/>/><strong>Measurements:</strong>Rear patio / entrance – 4.28m x 1.58m = 6.79m Kitchen – 4.34m x 2.13m = 9.25m<br/>br />Dining area – 2.06m x 2.85m = 5.89m<br/>br />Wash room &ndash; 3.03m x 1.52m = 4.60m Hallway / entrance – 3.59m x 5.01m = 18.02m < br /> Lounge &ndash; 4.01m x 6.00m = 24.08m<br/>br />WC &ndash; 0.99m x 1.93m = 1.92m&nbsp; Bedroom 1 &ndash; 3.81m x 3.50m = 13.39m < br />En-suite bathroom & ndash; 1.95m x 2.54m = 4.96m < br />Terrace from bedroom – 2.65m x 2.82m = 7.50m<br/>br />Bedroom 2 &ndash; 3.62m x 2.93m = 10.65m<br/>br />Bathroom 2 – 1.95m x 2.42m = 4.71m<br/>br />Bedroom 3 &ndash; 2.95m x 3.07m = 9.07m<br/>br />Terrace from bedroom –  $1.46m \times 1.40m = 2.04m Terrace and pool area –$  $6.45 \text{m} \times 7.41 \text{m} = 47.86 \text{m} < \text{br} /> < \text{br} />$ 