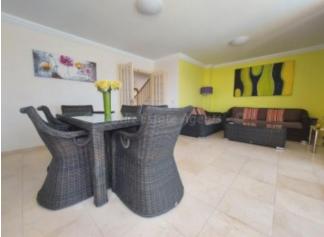

## **Property Description**

This property is a spectacular Townhouse situated in the very centre of Los Gigantes. It is a very spacious property that is built over two stories, has it's own private pool and panoramic views to the ocean. It also has a double private, lockup garage as well as a garage space. ground floor there is a nice open entrance hall which immediately give you a feeling openness. The large open lounge has patio doors leading to the spacious sunny terrace and private pool area. From here you have excellent views across to Crab Island and the ocean. There is a fully fitted kitchen and lounge area and a washroom with views to the cliffs of los Gigantes. It also has a downstairs wc. The wide staircase leads to an open landing area which has access to the three bedrooms, one of which is en-suite and has a small sunny balcony with panoramic views. An ideal place to watch the sun go down. The second bedroom has a small terrace which looks out to the village and to the cliffs. The third bedroom has bunk beds at present because it is used for rentals. All the bedrooms are a good size and have fitted wardrobes. There is also another bathroom. has air conditioning throughout and is an excellent property for either a second home in the sun or even a good investment property due to its central location. need are basically right on your doorstep. townhouse.<br/><br/>/><br/>/><strong>Measurements:</strong>Rear patio / entrance – 4.28m x 1.58m = 6.79m Kitchen – 4.34m x 2.13m = 9.25m<br/>br />Dining area – 2.06m x 2.85m = 5.89m<br/>br />Wash room &ndash; 3.03m x 1.52m = 4.60m Hallway / entrance – 3.59m x 5.01m = 18.02m < br /> Lounge &ndash; 4.01m x 6.00m = 24.08m<br/>br />WC &ndash; 0.99m x 1.93m = 1.92m&nbsp; Bedroom 1 &ndash; 3.81m x 3.50m = 13.39m < br />En-suite bathroom & ndash; 1.95m x 2.54m = 4.96m < br />Terrace from bedroom – 2.65m x 2.82m = 7.50m<br/>br />Bedroom 2 &ndash; 3.62m x 2.93m = 10.65m<br/>br />Bathroom 2 – 1.95m x 2.42m = 4.71m<br/>br />Bedroom 3 &ndash; 2.95m x 3.07m = 9.07m<br/>br />Terrace from bedroom –  $1.46m \times 1.40m = 2.04m Terrace and pool area –$  $6.45 \text{m} \times 7.41 \text{m} = 47.86 \text{m} < \text{br} /> < \text{br} />$ 