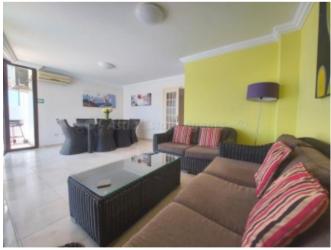

## **Property Description**

This property is a spectacular Townhouse situated in the very centre of Los Gigantes. It is a very spacious property that is built over two stories, has it's own private pool and panoramic views to the ocean. It also has a double private, lockup garage as well as a garage space. ground floor there is a nice open entrance hall which immediately give you a feeling openness. The large open lounge has patio doors leading to the spacious sunny terrace and private pool area. From here you have excellent views across to Crab Island and the ocean. There is a fully fitted kitchen and lounge area and a washroom with views to the cliffs of los Gigantes. It also has a downstairs wc. The wide staircase leads to an open landing area which has access to the three bedrooms, one of which is en-suite and has a small sunny balcony with panoramic views. An ideal place to watch the sun go down. The second bedroom has a small terrace which looks out to the village and to the cliffs. The third bedroom has bunk beds at present because it is used for rentals. All the bedrooms are a good size and have fitted wardrobes. There is also another bathroom. has air conditioning throughout and is an excellent property for either a second home in the sun or even a good investment property due to its central location. need are basically right on your doorstep. townhouse.<br/><br/>/><br/>/><strong>Measurements:</strong>Rear patio / entrance – 4.28m x 1.58m = 6.79m Kitchen – 4.34m x 2.13m = 9.25m<br/>br />Dining area – 2.06m x 2.85m = 5.89m<br/>br />Wash room &ndash; 3.03m x 1.52m = 4.60m Hallway / entrance – 3.59m x 5.01m = 18.02m < br /> Lounge &ndash; 4.01m x 6.00m = 24.08m<br/>br />WC &ndash; 0.99m x 1.93m = 1.92m&nbsp; Bedroom 1 &ndash; 3.81m x 3.50m = 13.39m < br />En-suite bathroom & ndash; 1.95m x 2.54m = 4.96m < br />Terrace from bedroom – 2.65m x 2.82m = 7.50m<br/>br />Bedroom 2 &ndash; 3.62m x 2.93m = 10.65m<br/>br />Bathroom 2 – 1.95m x 2.42m = 4.71m<br/>br />Bedroom 3 &ndash; 2.95m x 3.07m = 9.07m<br/>br />Terrace from bedroom –  $1.46m \times 1.40m = 2.04m Terrace and pool area –$  $6.45 \text{m} \times 7.41 \text{m} = 47.86 \text{m} < \text{br} /> < \text{br} />$ 