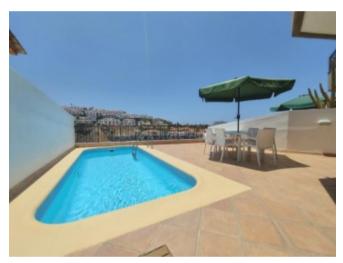

## **Property Description**

This property is a spectacular Townhouse situated in the very centre of Los Gigantes. It is a very spacious property that is built over two stories, has it's own private pool and panoramic views to the ocean. It also has a double private, lockup garage as well as a garage space. ground floor there is a nice open entrance hall which immediately give you a feeling openness. The large open lounge has patio doors leading to the spacious sunny terrace and private pool area. From here you have excellent views across to Crab Island and the ocean. There is a fully fitted kitchen and lounge area and a washroom with views to the cliffs of los Gigantes. It also has a downstairs wc. The wide staircase leads to an open landing area which has access to the three bedrooms, one of which is en-suite and has a small sunny balcony with panoramic views. An ideal place to watch the sun go down. The second bedroom has a small terrace which looks out to the village and to the cliffs. The third bedroom has bunk beds at present because it is used for rentals. All the bedrooms are a good size and have fitted wardrobes. There is also another bathroom. has air conditioning throughout and is an excellent property for either a second home in the sun or even a good investment property due to its central location. need are basically right on your doorstep. townhouse.<br/><br/>/><br/>/><strong>Measurements:</strong>Rear patio / entrance – 4.28m x 1.58m = 6.79m Kitchen – 4.34m x 2.13m = 9.25m<br/>br />Dining area – 2.06m x 2.85m = 5.89m<br/>br />Wash room &ndash; 3.03m x 1.52m = 4.60m Hallway / entrance – 3.59m x 5.01m = 18.02m < br /> Lounge &ndash; 4.01m x 6.00m = 24.08m<br/>br />WC &ndash; 0.99m x 1.93m = 1.92m&nbsp; Bedroom 1 &ndash; 3.81m x 3.50m = 13.39m < br />En-suite bathroom & ndash; 1.95m x 2.54m = 4.96m < br />Terrace from bedroom – 2.65m x 2.82m = 7.50m<br/>br />Bedroom 2 &ndash; 3.62m x 2.93m = 10.65m<br/>br />Bathroom 2 – 1.95m x 2.42m = 4.71m<br/>br />Bedroom 3 &ndash; 2.95m x 3.07m = 9.07m<br/>br />Terrace from bedroom –  $1.46m \times 1.40m = 2.04m Terrace and pool area –$  $6.45 \text{m} \times 7.41 \text{m} = 47.86 \text{m} < \text{br} /> < \text{br} />$ 