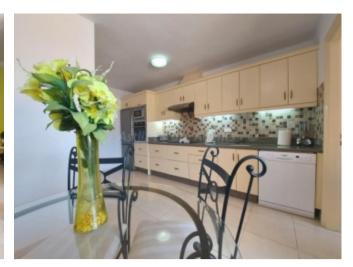

## **Property Description**

This property is a spectacular Townhouse situated in the very centre of Los Gigantes. It is a very spacious property that is built over two stories, has it's own private pool and panoramic views to the ocean. It also has a double private, lockup garage as well as a garage space. ground floor there is a nice open entrance hall which immediately give you a feeling openness. The large open lounge has patio doors leading to the spacious sunny terrace and private pool area. From here you have excellent views across to Crab Island and the ocean. There is a fully fitted kitchen and lounge area and a washroom with views to the cliffs of los Gigantes. It also has a downstairs wc. The wide staircase leads to an open landing area which has access to the three bedrooms, one of which is en-suite and has a small sunny balcony with panoramic views. An ideal place to watch the sun go down. The second bedroom has a small terrace which looks out to the village and to the cliffs. The third bedroom has bunk beds at present because it is used for rentals. All the bedrooms are a good size and have fitted wardrobes. There is also another bathroom. has air conditioning throughout and is an excellent property for either a second home in the sun or even a good investment property due to its central location. need are basically right on your doorstep. townhouse.<br/><br/>/><br/>/><strong>Measurements:</strong>Rear patio / entrance – 4.28m x 1.58m = 6.79m Kitchen – 4.34m x 2.13m = 9.25m<br/>br />Dining area – 2.06m x 2.85m = 5.89m<br/>br />Wash room &ndash; 3.03m x 1.52m = 4.60m Hallway / entrance – 3.59m x 5.01m = 18.02m < br /> Lounge &ndash; 4.01m x 6.00m = 24.08m<br/>br />WC &ndash; 0.99m x 1.93m = 1.92m&nbsp; Bedroom 1 &ndash; 3.81m x 3.50m = 13.39m < br />En-suite bathroom & ndash; 1.95m x 2.54m = 4.96m < br />Terrace from bedroom – 2.65m x 2.82m = 7.50m<br/>br />Bedroom 2 &ndash; 3.62m x 2.93m = 10.65m<br/>br />Bathroom 2 – 1.95m x 2.42m = 4.71m<br/>br />Bedroom 3 &ndash; 2.95m x 3.07m = 9.07m<br/>br />Terrace from bedroom –  $1.46m \times 1.40m = 2.04m Terrace and pool area –$  $6.45 \text{m} \times 7.41 \text{m} = 47.86 \text{m} < \text{br} /> < \text{br} />$ 