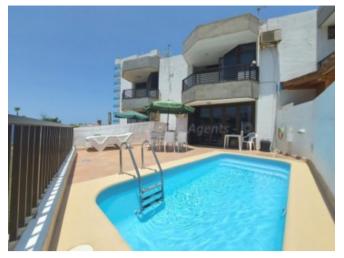

## **Property Description**

This property is a spectacular Townhouse situated in the very centre of Los Gigantes. It is a very spacious property that is built over two stories, has it's own private pool and panoramic views to the ocean. It also has a double private, lockup garage as well as a garage space. ground floor there is a nice open entrance hall which immediately give you a feeling openness. The large open lounge has patio doors leading to the spacious sunny terrace and private pool area. From here you have excellent views across to Crab Island and the ocean. There is a fully fitted kitchen and lounge area and a washroom with views to the cliffs of los Gigantes. It also has a downstairs wc. The wide staircase leads to an open landing area which has access to the three bedrooms, one of which is en-suite and has a small sunny balcony with panoramic views. An ideal place to watch the sun go down. The second bedroom has a small terrace which looks out to the village and to the cliffs. The third bedroom has bunk beds at present because it is used for rentals. All the bedrooms are a good size and have fitted wardrobes. There is also another bathroom. has air conditioning throughout and is an excellent property for either a second home in the sun or even a good investment property due to its central location. need are basically right on your doorstep. townhouse.<br/><br/>/><br/>/><strong>Measurements:</strong>Rear patio / entrance – 4.28m x 1.58m = 6.79m Kitchen – 4.34m x 2.13m = 9.25m<br/>br />Dining area – 2.06m x 2.85m = 5.89m<br/>br />Wash room &ndash; 3.03m x 1.52m = 4.60m Hallway / entrance – 3.59m x 5.01m = 18.02m < br /> Lounge &ndash; 4.01m x 6.00m = 24.08m<br/>br />WC &ndash; 0.99m x 1.93m = 1.92m&nbsp; Bedroom 1 &ndash; 3.81m x 3.50m = 13.39m < br />En-suite bathroom & ndash; 1.95m x 2.54m = 4.96m < br />Terrace from bedroom – 2.65m x 2.82m = 7.50m<br/>br />Bedroom 2 &ndash; 3.62m x 2.93m = 10.65m<br/>br />Bathroom 2 – 1.95m x 2.42m = 4.71m<br/>br />Bedroom 3 &ndash; 2.95m x 3.07m = 9.07m<br/>br />Terrace from bedroom –  $1.46m \times 1.40m = 2.04m Terrace and pool area –$  $6.45 \text{m} \times 7.41 \text{m} = 47.86 \text{m} < \text{br} /> < \text{br} />$ 