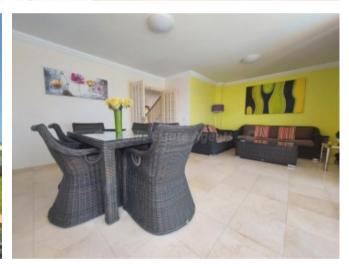

## **Property Description**

This property is a spectacular Townhouse situated in the very centre of Los Gigantes. It is a very spacious property that is built over two stories, has it's own private pool and panoramic views to the ocean. It also has a double private, lockup garage as well as a garage space. ground floor there is a nice open entrance hall which immediately give you a feeling openness. The large open lounge has patio doors leading to the spacious sunny terrace and private pool area. From here you have excellent views across to Crab Island and the ocean. There is a fully fitted kitchen and lounge area and a washroom with views to the cliffs of los Gigantes. It also has a downstairs wc. The wide staircase leads to an open landing area which has access to the three bedrooms, one of which is en-suite and has a small sunny balcony with panoramic views. An ideal place to watch the sun go down. The second bedroom has a small terrace which looks out to the village and to the cliffs. The third bedroom has bunk beds at present because it is used for rentals. All the bedrooms are a good size and have fitted wardrobes. There is also another bathroom. has air conditioning throughout and is an excellent property for either a second home in the sun or even a good investment property due to its central location. need are basically right on your doorstep. townhouse.<br/><br/>/><br/>/><strong>Measurements:</strong>Rear patio / entrance – 4.28m x 1.58m = 6.79m Kitchen – 4.34m x 2.13m = 9.25m<br/>br />Dining area – 2.06m x 2.85m = 5.89m<br/>br />Wash room &ndash; 3.03m x 1.52m = 4.60m Hallway / entrance – 3.59m x 5.01m = 18.02m < br /> Lounge &ndash; 4.01m x 6.00m = 24.08m<br/>br />WC &ndash; 0.99m x 1.93m = 1.92m&nbsp; Bedroom 1 &ndash; 3.81m x 3.50m = 13.39m < br />En-suite bathroom & ndash; 1.95m x 2.54m = 4.96m < br />Terrace from bedroom – 2.65m x 2.82m = 7.50m<br/>br />Bedroom 2 &ndash; 3.62m x 2.93m = 10.65m<br/>br />Bathroom 2 – 1.95m x 2.42m = 4.71m<br/>br />Bedroom 3 &ndash; 2.95m x 3.07m = 9.07m<br/>br />Terrace from bedroom –  $1.46m \times 1.40m = 2.04m Terrace and pool area –$  $6.45 \text{m} \times 7.41 \text{m} = 47.86 \text{m} < \text{br} /> < \text{br} />$ 