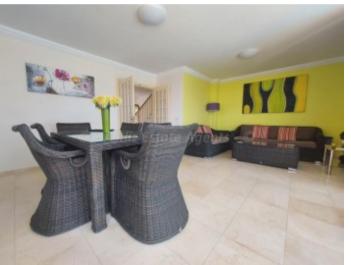

## **Property Description**

This property is a spectacular Townhouse situated in the very centre of Los Gigantes. It is a very spacious property that is built over two stories, has it's own private pool and panoramic views to the ocean. It also has a double private, lockup garage as well as a garage space. ground floor there is a nice open entrance hall which immediately give you a feeling openness. The large open lounge has patio doors leading to the spacious sunny terrace and private pool area. From here you have excellent views across to Crab Island and the ocean. There is a fully fitted kitchen and lounge area and a washroom with views to the cliffs of los Gigantes. It also has a downstairs wc. The wide staircase leads to an open landing area which has access to the three bedrooms, one of which is en-suite and has a small sunny balcony with panoramic views. An ideal place to watch the sun go down. The second bedroom has a small terrace which looks out to the village and to the cliffs. The third bedroom has bunk beds at present because it is used for rentals. All the bedrooms are a good size and have fitted wardrobes. There is also another bathroom. has air conditioning throughout and is an excellent property for either a second home in the sun or even a good investment property due to its central location. need are basically right on your doorstep. townhouse.<br/><br/>/><br/>/><strong>Measurements:</strong>Rear patio / entrance – 4.28m x 1.58m = 6.79m Kitchen – 4.34m x 2.13m = 9.25m<br/>br />Dining area – 2.06m x 2.85m = 5.89m<br/>br />Wash room &ndash; 3.03m x 1.52m = 4.60m Hallway / entrance – 3.59m x 5.01m = 18.02m < br /> Lounge &ndash; 4.01m x 6.00m = 24.08m<br/>br />WC &ndash; 0.99m x 1.93m = 1.92m&nbsp; Bedroom 1 &ndash; 3.81m x 3.50m = 13.39m < br />En-suite bathroom & ndash; 1.95m x 2.54m = 4.96m < br />Terrace from bedroom – 2.65m x 2.82m = 7.50m<br/>br />Bedroom 2 &ndash; 3.62m x 2.93m = 10.65m<br/>br />Bathroom 2 – 1.95m x 2.42m = 4.71m<br/>br />Bedroom 3 &ndash; 2.95m x 3.07m = 9.07m<br/>br />Terrace from bedroom –  $1.46m \times 1.40m = 2.04m Terrace and pool area –$  $6.45 \text{m} \times 7.41 \text{m} = 47.86 \text{m} < \text{br} /> < \text{br} />$ 