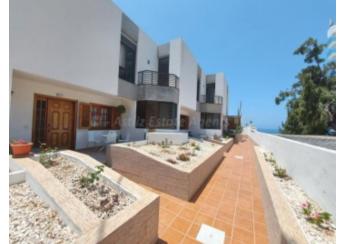

## **Property Description**

This property is a spectacular Townhouse situated in the very centre of Los Gigantes. It is a very spacious property that is built over two stories, has it's own private pool and panoramic views to the ocean. It also has a double private, lockup garage as well as a garage space. ground floor there is a nice open entrance hall which immediately give you a feeling openness. The large open lounge has patio doors leading to the spacious sunny terrace and private pool area. From here you have excellent views across to Crab Island and the ocean. There is a fully fitted kitchen and lounge area and a washroom with views to the cliffs of los Gigantes. It also has a downstairs wc. The wide staircase leads to an open landing area which has access to the three bedrooms, one of which is en-suite and has a small sunny balcony with panoramic views. An ideal place to watch the sun go down. The second bedroom has a small terrace which looks out to the village and to the cliffs. The third bedroom has bunk beds at present because it is used for rentals. All the bedrooms are a good size and have fitted wardrobes. There is also another bathroom. has air conditioning throughout and is an excellent property for either a second home in the sun or even a good investment property due to its central location. need are basically right on your doorstep. townhouse.<br/><br/>/><br/>/><strong>Measurements:</strong>Rear patio / entrance – 4.28m x 1.58m = 6.79m Kitchen – 4.34m x 2.13m = 9.25m<br/>br />Dining area – 2.06m x 2.85m = 5.89m<br/>br />Wash room &ndash; 3.03m x 1.52m = 4.60m Hallway / entrance – 3.59m x 5.01m = 18.02m < br /> Lounge &ndash; 4.01m x 6.00m = 24.08m<br/>br />WC &ndash; 0.99m x 1.93m = 1.92m&nbsp; Bedroom 1 &ndash; 3.81m x 3.50m = 13.39m < br />En-suite bathroom & ndash; 1.95m x 2.54m = 4.96m < br />Terrace from bedroom – 2.65m x 2.82m = 7.50m<br/>br />Bedroom 2 &ndash; 3.62m x 2.93m = 10.65m<br/>br />Bathroom 2 – 1.95m x 2.42m = 4.71m<br/>br />Bedroom 3 &ndash; 2.95m x 3.07m = 9.07m<br/>br />Terrace from bedroom –  $1.46m \times 1.40m = 2.04m Terrace and pool area –$  $6.45 \text{m} \times 7.41 \text{m} = 47.86 \text{m} < \text{br} /> < \text{br} />$ 