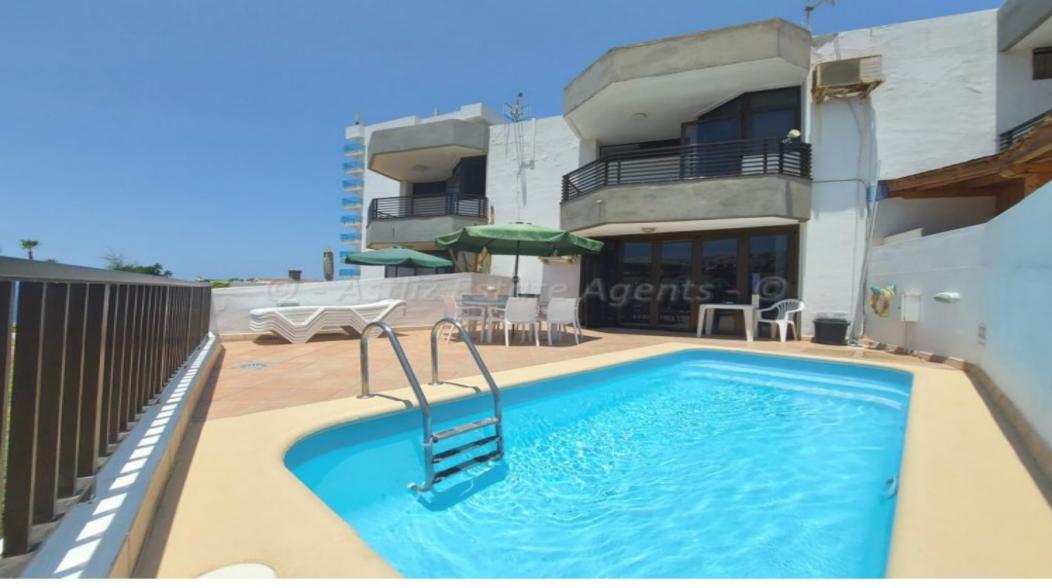

## **Property Description**

This property is a spectacular Townhouse situated in the very centre of Los Gigantes. It is a very spacious property that is built over two stories, has it's own private pool and panoramic views to the ocean. It also has a double private, lockup garage as well as a garage space. ground floor there is a nice open entrance hall which immediately give you a feeling openness. The large open lounge has patio doors leading to the spacious sunny terrace and private pool area. From here you have excellent views across to Crab Island and the ocean. There is a fully fitted kitchen and lounge area and a washroom with views to the cliffs of los Gigantes. It also has a downstairs wc. The wide staircase leads to an open landing area which has access to the three bedrooms, one of which is en-suite and has a small sunny balcony with panoramic views. An ideal place to watch the sun go down. The second bedroom has a small terrace which looks out to the village and to the cliffs. The third bedroom has bunk beds at present because it is used for rentals. All the bedrooms are a good size and have fitted wardrobes. There is also another bathroom. has air conditioning throughout and is an excellent property for either a second home in the sun or even a good investment property due to its central location. need are basically right on your doorstep. townhouse.<br/><br/>/><br/>/><strong>Measurements:</strong>Rear patio / entrance – 4.28m x 1.58m = 6.79m Kitchen – 4.34m x 2.13m = 9.25m<br/>br />Dining area – 2.06m x 2.85m = 5.89m<br/>br />Wash room &ndash; 3.03m x 1.52m = 4.60m Hallway / entrance – 3.59m x 5.01m = 18.02m < br /> Lounge &ndash; 4.01m x 6.00m = 24.08m<br/>br />WC &ndash; 0.99m x 1.93m = 1.92m&nbsp; Bedroom 1 &ndash; 3.81m x 3.50m = 13.39m < br />En-suite bathroom & ndash; 1.95m x 2.54m = 4.96m < br />Terrace from bedroom – 2.65m x 2.82m = 7.50m<br/>br />Bedroom 2 &ndash; 3.62m x 2.93m = 10.65m<br/>br />Bathroom 2 – 1.95m x 2.42m = 4.71m<br/>br />Bedroom 3 &ndash; 2.95m x 3.07m = 9.07m<br/>br />Terrace from bedroom –  $1.46m \times 1.40m = 2.04m Terrace and pool area –$  $6.45 \text{m} \times 7.41 \text{m} = 47.86 \text{m} < \text{br} /> < \text{br} />$ 