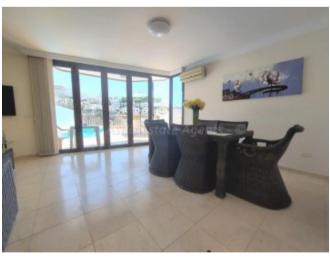

## **Property Description**

This property is a spectacular Townhouse situated in the very centre of Los Gigantes. It is a very spacious property that is built over two stories, has it's own private pool and panoramic views to the ocean. It also has a double private, lockup garage as well as a garage space. ground floor there is a nice open entrance hall which immediately give you a feeling openness. The large open lounge has patio doors leading to the spacious sunny terrace and private pool area. From here you have excellent views across to Crab Island and the ocean. There is a fully fitted kitchen and lounge area and a washroom with views to the cliffs of los Gigantes. It also has a downstairs wc. The wide staircase leads to an open landing area which has access to the three bedrooms, one of which is en-suite and has a small sunny balcony with panoramic views. An ideal place to watch the sun go down. The second bedroom has a small terrace which looks out to the village and to the cliffs. The third bedroom has bunk beds at present because it is used for rentals. All the bedrooms are a good size and have fitted wardrobes. There is also another bathroom. has air conditioning throughout and is an excellent property for either a second home in the sun or even a good investment property due to its central location. need are basically right on your doorstep. townhouse.<br/><br/>/><br/>/><strong>Measurements:</strong>Rear patio / entrance – 4.28m x 1.58m = 6.79m Kitchen – 4.34m x 2.13m = 9.25m<br/>br />Dining area – 2.06m x 2.85m = 5.89m<br/>br />Wash room &ndash; 3.03m x 1.52m = 4.60m Hallway / entrance – 3.59m x 5.01m = 18.02m < br /> Lounge &ndash; 4.01m x 6.00m = 24.08m<br/>br />WC &ndash; 0.99m x 1.93m = 1.92m&nbsp; Bedroom 1 &ndash; 3.81m x 3.50m = 13.39m < br />En-suite bathroom & ndash; 1.95m x 2.54m = 4.96m < br />Terrace from bedroom – 2.65m x 2.82m = 7.50m<br/>br />Bedroom 2 &ndash; 3.62m x 2.93m = 10.65m<br/>br />Bathroom 2 – 1.95m x 2.42m = 4.71m<br/>br />Bedroom 3 &ndash; 2.95m x 3.07m = 9.07m<br/>br />Terrace from bedroom –  $1.46m \times 1.40m = 2.04m Terrace and pool area –$  $6.45 \text{m} \times 7.41 \text{m} = 47.86 \text{m} < \text{br} /> < \text{br} />$ 