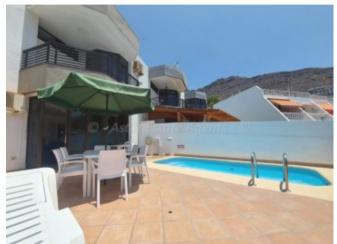

## **Property Description**

This property is a spectacular Townhouse situated in the very centre of Los Gigantes. It is a very spacious property that is built over two stories, has it's own private pool and panoramic views to the ocean. It also has a double private, lockup garage as well as a garage space. ground floor there is a nice open entrance hall which immediately give you a feeling openness. The large open lounge has patio doors leading to the spacious sunny terrace and private pool area. From here you have excellent views across to Crab Island and the ocean. There is a fully fitted kitchen and lounge area and a washroom with views to the cliffs of los Gigantes. It also has a downstairs wc. The wide staircase leads to an open landing area which has access to the three bedrooms, one of which is en-suite and has a small sunny balcony with panoramic views. An ideal place to watch the sun go down. The second bedroom has a small terrace which looks out to the village and to the cliffs. The third bedroom has bunk beds at present because it is used for rentals. All the bedrooms are a good size and have fitted wardrobes. There is also another bathroom. has air conditioning throughout and is an excellent property for either a second home in the sun or even a good investment property due to its central location. need are basically right on your doorstep. townhouse.<br/><br/>/><br/>/><strong>Measurements:</strong>Rear patio / entrance – 4.28m x 1.58m = 6.79m Kitchen – 4.34m x 2.13m = 9.25m<br/>br />Dining area – 2.06m x 2.85m = 5.89m<br/>br />Wash room &ndash; 3.03m x 1.52m = 4.60m Hallway / entrance – 3.59m x 5.01m = 18.02m < br /> Lounge &ndash; 4.01m x 6.00m = 24.08m<br/>br />WC &ndash; 0.99m x 1.93m = 1.92m&nbsp; Bedroom 1 &ndash; 3.81m x 3.50m = 13.39m < br />En-suite bathroom & ndash; 1.95m x 2.54m = 4.96m < br />Terrace from bedroom – 2.65m x 2.82m = 7.50m<br/>br />Bedroom 2 &ndash; 3.62m x 2.93m = 10.65m<br/>br />Bathroom 2 – 1.95m x 2.42m = 4.71m<br/>br />Bedroom 3 &ndash; 2.95m x 3.07m = 9.07m<br/>br />Terrace from bedroom –  $1.46m \times 1.40m = 2.04m Terrace and pool area –$  $6.45 \text{m} \times 7.41 \text{m} = 47.86 \text{m} < \text{br} /> < \text{br} />$ 