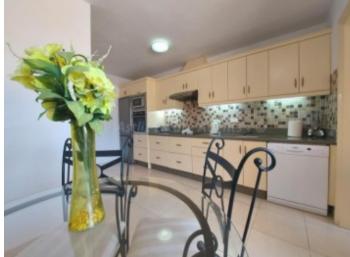

## **Property Description**

This property is a spectacular Townhouse situated in the very centre of Los Gigantes. It is a very spacious property that is built over two stories, has it's own private pool and panoramic views to the ocean. It also has a double private, lockup garage as well as a garage space. ground floor there is a nice open entrance hall which immediately give you a feeling openness. The large open lounge has patio doors leading to the spacious sunny terrace and private pool area. From here you have excellent views across to Crab Island and the ocean. There is a fully fitted kitchen and lounge area and a washroom with views to the cliffs of los Gigantes. It also has a downstairs wc. The wide staircase leads to an open landing area which has access to the three bedrooms, one of which is en-suite and has a small sunny balcony with panoramic views. An ideal place to watch the sun go down. The second bedroom has a small terrace which looks out to the village and to the cliffs. The third bedroom has bunk beds at present because it is used for rentals. All the bedrooms are a good size and have fitted wardrobes. There is also another bathroom. has air conditioning throughout and is an excellent property for either a second home in the sun or even a good investment property due to its central location. need are basically right on your doorstep. townhouse.<br/><br/>/><br/>/><strong>Measurements:</strong>Rear patio / entrance – 4.28m x 1.58m = 6.79m Kitchen – 4.34m x 2.13m = 9.25m<br/>br />Dining area – 2.06m x 2.85m = 5.89m<br/>br />Wash room &ndash; 3.03m x 1.52m = 4.60m Hallway / entrance – 3.59m x 5.01m = 18.02m < br /> Lounge &ndash; 4.01m x 6.00m = 24.08m<br/>br />WC &ndash; 0.99m x 1.93m = 1.92m&nbsp; Bedroom 1 &ndash; 3.81m x 3.50m = 13.39m < br />En-suite bathroom & ndash; 1.95m x 2.54m = 4.96m < br />Terrace from bedroom – 2.65m x 2.82m = 7.50m<br/>br />Bedroom 2 &ndash; 3.62m x 2.93m = 10.65m<br/>br />Bathroom 2 – 1.95m x 2.42m = 4.71m<br/>br />Bedroom 3 &ndash; 2.95m x 3.07m = 9.07m<br/>br />Terrace from bedroom –  $1.46m \times 1.40m = 2.04m Terrace and pool area –$  $6.45 \text{m} \times 7.41 \text{m} = 47.86 \text{m} < \text{br} /> < \text{br} />$ 