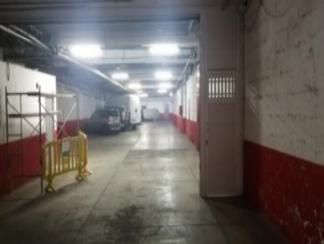

## **Property Description**

Each one of about 180 square meters, which adds up to a total of 360 meters, with a height of 4 meters. The premises are contiguous and open, which allows various activities and not only for storage, since they have wide entrances, which means being able to access the interior with vehicles.