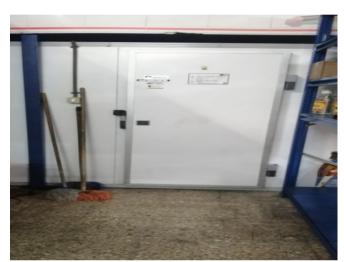

One of them has a cold room of about 2.8 meters by 2.8 meters, which means about 14 cubic meters, as well as an office and customer service desk, the other without divisions, which allows it to be adapted to your needs.