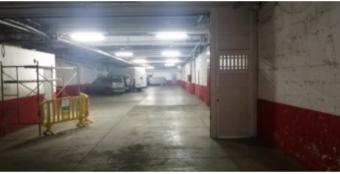

## **Property Description**

Each one of about 180 square meters, which adds up to a total of 360 meters, with a height of 4 meters. The premises are contiguous and open, which allows various activities and not only for storage, since they have wide entrances, which means being able to access the interior with vehicles.

Existing shelves are included in the price

Price: € 400,000. 00 Location: Basement

Address: Av. De Alemania, nº 3 La Sandía Shopping Center Measurements: 180 square meters each room approximately."