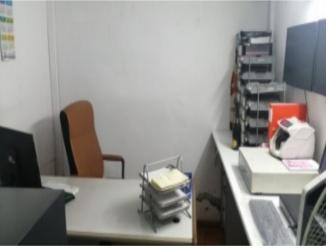

One of them has a cold room of about 2.8 meters by 2.8 meters, which means about 14 cubic meters, as well as an office and customer service desk, the other without divisions, which allows it to be adapted to your needs.