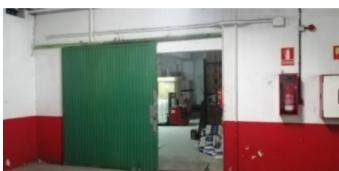

## **Property Description**

Each one of about 180 square meters, which adds up to a total of 360 meters, with a height of 4 meters. The premises are contiguous and open, which allows various activities and not only for storage, since they have wide entrances, which means being able to access the interior with vehicles.

Existing shelves are included in the price

Price: € 400,000. 00 Location: Basement

Address: Av. De Alemania, nº 3 La Sandía Shopping Center Measurements: 180 square meters each room approximately."