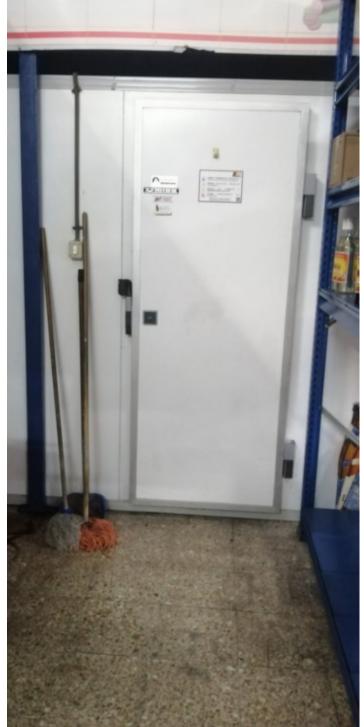

One of them has a cold room of about 2.8 meters by 2.8 meters, which means about 14 cubic meters, as well as an office and customer service desk, the other without divisions, which allows it to be adapted to your needs.