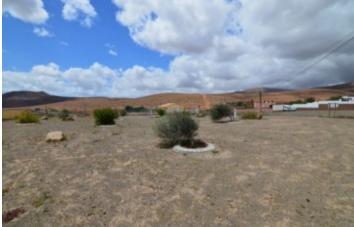

## Land,

Urbanizable land of 300 meters in Valles de Ortega, Antigua, Antigua

\* 300sqm

• Energy Certification\_letra: G

€45,000

Ref: DH-VPTTERRVALLES-1221

• certificacion\_emisiones\_letra: G

## **Property Description**

This land is located on the road between Antigua and Tuineje, in Valles de Ortega. It has 300 meters and you can build an apartment building on the ground floor plus two stories high. It is on the same road, very busy, which would be interesting for the construction of commercial premises, in addition to homes. The capital Puerto del Rosario is about 25 minutes away.[IW]