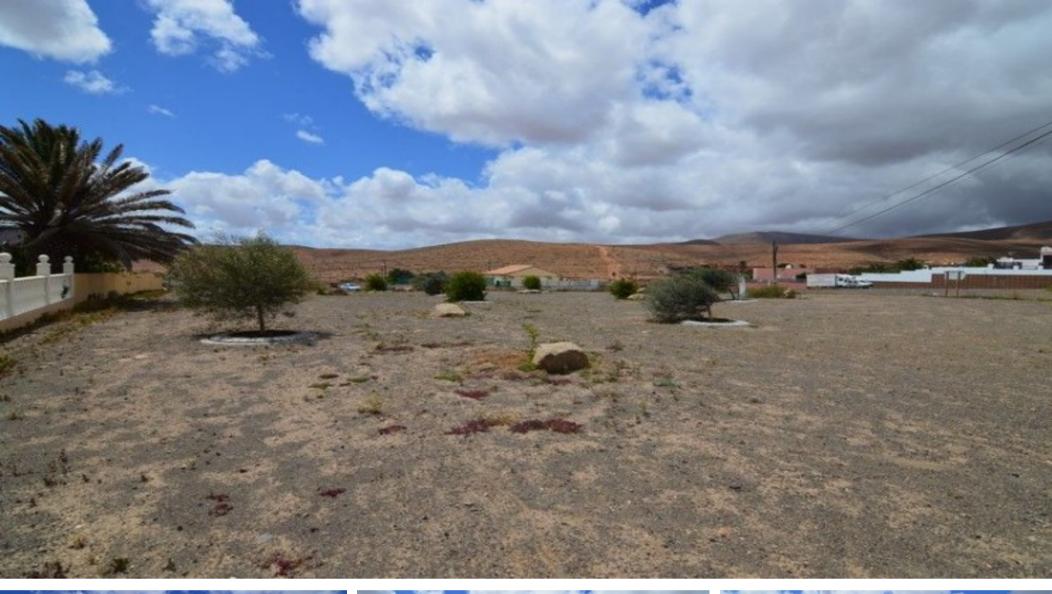

## Land,

Urbanizable land of 300 meters in Valles de Ortega, Antigua, Antigua

\* 300sqm

• Energy Certification\_letra: G

€45,000

Ref: DH-VPTTERRVALLES-1221

• certificacion\_emisiones\_letra: G

## **Property Description**

This land is located on the road between Antigua and Tuineje, in Valles de Ortega. It has 300 meters and you can build an apartment building on the ground floor plus two stories high. It is on the same road, very busy, which would be interesting for the construction of commercial premises, in addition to homes. The capital Puerto del Rosario is about 25 minutes away.[IW]