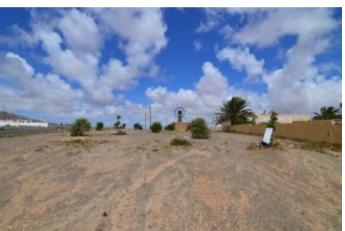

## Land,

Urbanizable land of 300 meters in Valles de Ortega, Antigua, Antigua

\* 300sqm

• Energy Certification\_letra: G

€45,000

Ref: DH-VPTTERRVALLES-1221

• certificacion\_emisiones\_letra: G

## **Property Description**

This land is located on the road between Antigua and Tuineje, in Valles de Ortega. It has 300 meters and you can build an apartment building on the ground floor plus two stories high. It is on the same road, very busy, which would be interesting for the construction of commercial premises, in addition to homes. The capital Puerto del Rosario is about 25 minutes away.[IW]