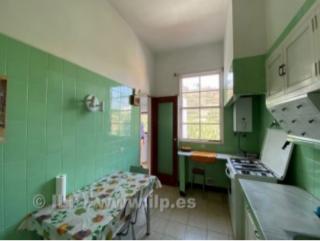

#### ANTIQUE CANARY TOWN HOUSE

Situated in La Encarnación, Santa Cruz de La Palma, this old Canarian house offers sea and mountain views at an altitude of about 60 m above sea level. With 398 m<sup>2</sup> constructed on two floors, it comprises living/dining room, kitchen, several rooms, utility room and roof terrace. Part of the property needs renovation.

#### **DESCRIPTION:**

- Two-story house of about 398 m<sup>2</sup> overbuilt space

- Hall
- 1 dining-living room
- Kitchen
- Several rooms
- 1 laundry
- Roof terrace

#### **BUILDING MATERIALS:**

- Walls made of common hollow blocks
- Flat roofs
- Reinforced concrete hollow block ceiling between floors
- Doors and windows of wood
- Ceramic floor tiles

HOT WATER:

• Gas boiler