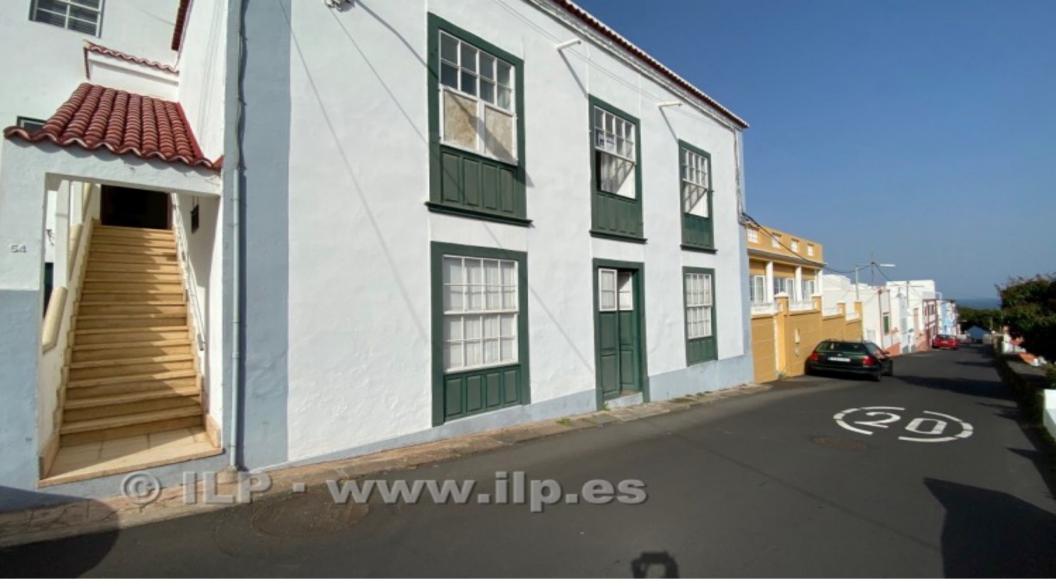

#### ANTIQUE CANARY TOWN HOUSE

Situated in La Encarnación, Santa Cruz de La Palma, this old Canarian house offers sea and mountain views at an altitude of about 60 m above sea level. With 398 m<sup>2</sup> constructed on two floors, it comprises living/dining room, kitchen, several rooms, utility room and roof terrace. Part of the property needs renovation.

LOCATION:

- Municipality of SANTA CRUZ DE LA PALMA
- Locality of LA ENCARNACIÓN
- With a mountain and a sea view
- ca. 60 m above sea level

#### **DESCRIPTION:**

- Two-story house of about 398 m<sup>2</sup> overbuilt space

- Hall
- 1 dining-living room
- Kitchen
- Several rooms
- 1 laundry
- Roof terrace

#### MORE INFORMATION:

• House in a quiet side street

A PROPERTY WITH MANY POSSIBILITIES.