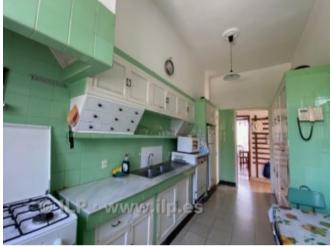

#### ANTIQUE CANARY TOWN HOUSE

Situated in La Encarnación, Santa Cruz de La Palma, this old Canarian house offers sea and mountain views at an altitude of about 60 m above sea level. With 398 m<sup>2</sup> constructed on two floors, it comprises living/dining room, kitchen, several rooms, utility room and roof terrace. Part of the property needs renovation.

#### **DESCRIPTION:**

- Two-story house of about 398 m<sup>2</sup> overbuilt space

- Hall
- 1 dining-living room
- Kitchen
- Several rooms
- 1 laundry
- Roof terrace

#### **BUILDING MATERIALS:**

- Walls made of common hollow blocks
- Flat roofs
- Reinforced concrete hollow block ceiling between floors
- Doors and windows of wood
- Ceramic floor tiles

HOT WATER:

• Gas boiler