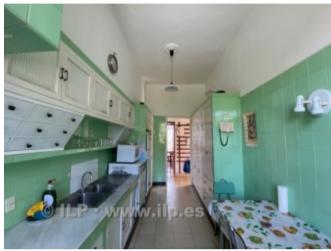

#### **DESCRIPTION:**

- Two-story house of about 398 m<sup>2</sup> overbuilt space

- Hall
- 1 dining-living room
- Kitchen
- Several rooms
- 1 laundry
- Roof terrace

#### **BUILDING MATERIALS:**

- Walls made of common hollow blocks
- Flat roofs
- Reinforced concrete hollow block ceiling between floors
- Doors and windows of wood
- Ceramic floor tiles

HOT WATER:

• Gas boiler