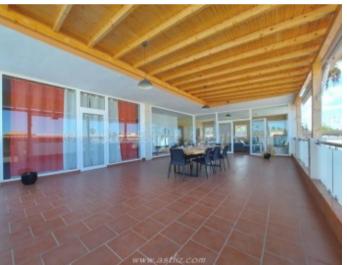

## **Property Description**

We are pleased to offer for sale this <strong>stunning luxury villa</strong> located in the residential area of <strong>Playa Paraiso in Costa Adeje</strong>. It is built over three stories with over 220 square meters of inside space and sits in a large 1,200 square meter plot of land. It has lots of outside space including gardens, a large private swimming pool, BBQ area and it's own private tennis court. There is a massive underground garage which would easily fit about 6 to 8 cars. There is also a lift to all floors. spacious lounge which has access to the more than average outside terrace and dining area. There is a modern fully fitted kitchen as well as a large bedroom with an en-suite bathroom and plenty of storage space. There is easy access to the outside BBQ and pool area. three good sized bedrooms, all with en-suite bathrooms. There is access from every bedroom via large patio doors to the spacious wrap around upper terrace where you have views to the sea and the island of La Gomera. This luxury villa has a very bright and airy feel to it with its modern decorations and more than average room spaces. It is a very large property in a great area. There are many amenities within a short distance including shops, bars and restaurant and there is easy access to major roads. It is just a short drive away to major towns and tourist areas like Adeje, Playa de las Americas and Los Cristianos.<br/>
<br/>
< <strong>Measurements:Garage &ndash; 11.41m x 15.39m = 175.75m <strong>Ground level:<br /><br /></strong>Bedroom &ndash; 5.87m x 3.17m = 18.65m<br />En-suite bathroom – 1.97m x 2.37m = 4.67m<br/>br />Walk in wardrobe &ndash; 1.98m x 1.93m = 3.83m<br/>br />Lounge &ndash; 5.41m x 7.52m = 40.70m<br/>br />Kitchen &ndash; 4.32m x 3.12m = 13.51m < br /> Storage room &ndash; 1.53m x 1.79m = 2.79m < br /> Shower room &ndash; 2.48m x 1.73m = 4.31m <strong>Upper level:</strong> Bedroom &ndash; 4.11m x 3.07m = 12.65m < br /> En-suite bathroom & ndash; 2.19m x 2.88m = 6.33m Bedroom & ndash; 4.62m x 3.32m = 15.37m <br/>br />En-suite bathroom &ndash; 2.13m x 1.79m = 3.84m Bedroom &ndash; 5.24m x 3.85m = 20.20m <br/>
br />En-suite bathroom &ndash; 2.35m x 1.77m = 4.17m <br/>
br /> <br/>
br />