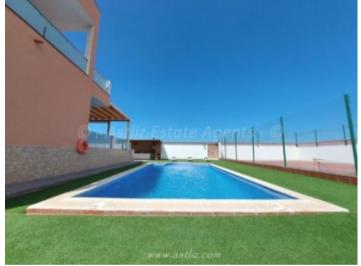

## **Property Description**

We are pleased to offer for sale this <strong>stunning luxury villa</strong> located in the residential area of <strong>Playa Paraiso in Costa Adeje</strong>. It is built over three stories with over 220 square meters of inside space and sits in a large 1,200 square meter plot of land. It has lots of outside space including gardens, a large private swimming pool, BBQ area and it's own private tennis court. There is a massive underground garage which would easily fit about 6 to 8 cars. There is also a lift to all floors. spacious lounge which has access to the more than average outside terrace and dining area. There is a modern fully fitted kitchen as well as a large bedroom with an en-suite bathroom and plenty of storage space. There is easy access to the outside BBQ and pool area. three good sized bedrooms, all with en-suite bathrooms. There is access from every bedroom via large patio doors to the spacious wrap around upper terrace where you have views to the sea and the island of La Gomera. This luxury villa has a very bright and airy feel to it with its modern decorations and more than average room spaces. It is a very large property in a great area. There are many amenities within a short distance including shops, bars and restaurant and there is easy access to major roads. It is just a short drive away to major towns and tourist areas like Adeje, Playa de las Americas and Los Cristianos.<br/>
<br/>
< <strong>Measurements:Garage &ndash; 11.41m x 15.39m = 175.75m <strong>Ground level:<br /><br /></strong>Bedroom &ndash; 5.87m x 3.17m = 18.65m<br />En-suite bathroom – 1.97m x 2.37m = 4.67m<br/>br />Walk in wardrobe &ndash; 1.98m x 1.93m = 3.83m<br/>br />Lounge &ndash; 5.41m x 7.52m = 40.70m<br/>br />Kitchen &ndash; 4.32m x 3.12m = 13.51m < br /> Storage room &ndash; 1.53m x 1.79m = 2.79m < br /> Shower room &ndash; 2.48m x 1.73m = 4.31m <strong>Upper level:</strong> Bedroom &ndash; 4.11m x 3.07m = 12.65m < br /> En-suite bathroom & ndash; 2.19m x 2.88m = 6.33m Bedroom & ndash; 4.62m x 3.32m = 15.37m <br/>br />En-suite bathroom &ndash; 2.13m x 1.79m = 3.84m Bedroom &ndash; 5.24m x 3.85m = 20.20m <br/>
br />En-suite bathroom &ndash; 2.35m x 1.77m = 4.17m <br/>
br /> <br/>
br />