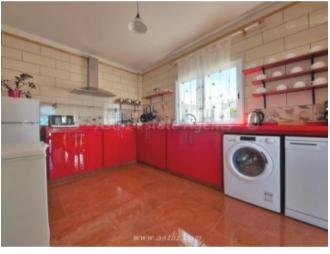

## **Property Description**

We are pleased to offer for sale this <strong>stunning luxury villa</strong> located in the residential area of <strong>Playa Paraiso in Costa Adeje</strong>. It is built over three stories with over 220 square meters of inside space and sits in a large 1,200 square meter plot of land. It has lots of outside space including gardens, a large private swimming pool, BBQ area and it's own private tennis court. There is a massive underground garage which would easily fit about 6 to 8 cars. There is also a lift to all floors. spacious lounge which has access to the more than average outside terrace and dining area. There is a modern fully fitted kitchen as well as a large bedroom with an en-suite bathroom and plenty of storage space. There is easy access to the outside BBQ and pool area. three good sized bedrooms, all with en-suite bathrooms. There is access from every bedroom via large patio doors to the spacious wrap around upper terrace where you have views to the sea and the island of La Gomera. This luxury villa has a very bright and airy feel to it with its modern decorations and more than average room spaces. It is a very large property in a great area. There are many amenities within a short distance including shops, bars and restaurant and there is easy access to major roads. It is just a short drive away to major towns and tourist areas like Adeje, Playa de las Americas and Los Cristianos.<br/>
<br/>
< <strong>Measurements:Garage &ndash; 11.41m x 15.39m = 175.75m <strong>Ground level:<br /><br /></strong>Bedroom &ndash; 5.87m x 3.17m = 18.65m<br />En-suite bathroom – 1.97m x 2.37m = 4.67m<br/>br />Walk in wardrobe &ndash; 1.98m x 1.93m = 3.83m<br/>br />Lounge &ndash; 5.41m x 7.52m = 40.70m<br/>br />Kitchen &ndash; 4.32m x 3.12m = 13.51m < br /> Storage room &ndash; 1.53m x 1.79m = 2.79m < br /> Shower room &ndash; 2.48m x 1.73m = 4.31m <strong>Upper level:</strong> Bedroom &ndash; 4.11m x 3.07m = 12.65m < br /> En-suite bathroom & ndash; 2.19m x 2.88m = 6.33m Bedroom & ndash; 4.62m x 3.32m = 15.37m <br/>br />En-suite bathroom &ndash; 2.13m x 1.79m = 3.84m Bedroom &ndash; 5.24m x 3.85m = 20.20m <br/>
br />En-suite bathroom &ndash; 2.35m x 1.77m = 4.17m <br/>
br /> <br/>
br />