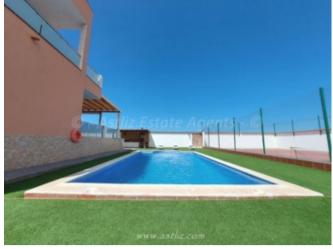

## **Property Description**

We are pleased to offer for sale this <strong>stunning luxury villa</strong> located in the residential area of <strong>Playa Paraiso in Costa Adeje</strong>. It is built over three stories with over 220 square meters of inside space and sits in a large 1,200 square meter plot of land. It has lots of outside space including gardens, a large private swimming pool, BBQ area and it's own private tennis court. There is a massive underground garage which would easily fit about 6 to 8 cars. There is also a lift to all floors. spacious lounge which has access to the more than average outside terrace and dining area. There is a modern fully fitted kitchen as well as a large bedroom with an en-suite bathroom and plenty of storage space. There is easy access to the outside BBQ and pool area. three good sized bedrooms, all with en-suite bathrooms. There is access from every bedroom via large patio doors to the spacious wrap around upper terrace where you have views to the sea and the island of La Gomera. This luxury villa has a very bright and airy feel to it with its modern decorations and more than average room spaces. It is a very large property in a great area. There are many amenities within a short distance including shops, bars and restaurant and there is easy access to major roads. It is just a short drive away to major towns and tourist areas like Adeje, Playa de las Americas and Los Cristianos.<br/>
<br/>
< <strong>Measurements:Garage &ndash; 11.41m x 15.39m = 175.75m <strong>Ground level:<br /><br /></strong>Bedroom &ndash; 5.87m x 3.17m = 18.65m<br />En-suite bathroom – 1.97m x 2.37m = 4.67m<br/>br />Walk in wardrobe &ndash; 1.98m x 1.93m = 3.83m<br/>br />Lounge &ndash; 5.41m x 7.52m = 40.70m<br/>br />Kitchen &ndash; 4.32m x 3.12m = 13.51m < br /> Storage room &ndash; 1.53m x 1.79m = 2.79m < br /> Shower room &ndash; 2.48m x 1.73m = 4.31m <strong>Upper level:</strong> Bedroom &ndash; 4.11m x 3.07m = 12.65m < br /> En-suite bathroom & ndash; 2.19m x 2.88m = 6.33m Bedroom & ndash; 4.62m x 3.32m = 15.37m <br/>br />En-suite bathroom &ndash; 2.13m x 1.79m = 3.84m Bedroom &ndash; 5.24m x 3.85m = 20.20m <br/>
br />En-suite bathroom &ndash; 2.35m x 1.77m = 4.17m <br/>
br /> <br/>
br />