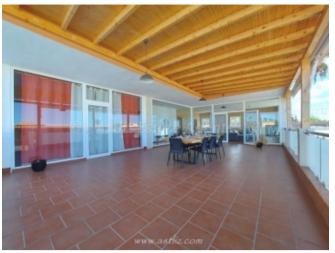

## **Property Description**

We are pleased to offer for sale this <strong>stunning luxury villa</strong> located in the residential area of <strong>Playa Paraiso in Costa Adeje</strong>. It is built over three stories with over 220 square meters of inside space and sits in a large 1,200 square meter plot of land. It has lots of outside space including gardens, a large private swimming pool, BBQ area and it's own private tennis court. There is a massive underground garage which would easily fit about 6 to 8 cars. There is also a lift to all floors. spacious lounge which has access to the more than average outside terrace and dining area. There is a modern fully fitted kitchen as well as a large bedroom with an en-suite bathroom and plenty of storage space. There is easy access to the outside BBQ and pool area. three good sized bedrooms, all with en-suite bathrooms. There is access from every bedroom via large patio doors to the spacious wrap around upper terrace where you have views to the sea and the island of La Gomera. This luxury villa has a very bright and airy feel to it with its modern decorations and more than average room spaces. It is a very large property in a great area. There are many amenities within a short distance including shops, bars and restaurant and there is easy access to major roads. It is just a short drive away to major towns and tourist areas like Adeje, Playa de las Americas and Los Cristianos.<br/>
<br/>
< <strong>Measurements:Garage &ndash; 11.41m x 15.39m = 175.75m <strong>Ground level:<br /><br /></strong>Bedroom &ndash; 5.87m x 3.17m = 18.65m<br />En-suite bathroom – 1.97m x 2.37m = 4.67m<br/>br />Walk in wardrobe &ndash; 1.98m x 1.93m = 3.83m<br/>br />Lounge &ndash; 5.41m x 7.52m = 40.70m<br/>br />Kitchen &ndash; 4.32m x 3.12m = 13.51m < br /> Storage room &ndash; 1.53m x 1.79m = 2.79m < br /> Shower room &ndash; 2.48m x 1.73m = 4.31m <strong>Upper level:</strong> Bedroom &ndash; 4.11m x 3.07m = 12.65m < br /> En-suite bathroom & ndash; 2.19m x 2.88m = 6.33m Bedroom & ndash; 4.62m x 3.32m = 15.37m <br/>br />En-suite bathroom &ndash; 2.13m x 1.79m = 3.84m Bedroom &ndash; 5.24m x 3.85m = 20.20m <br/>
br />En-suite bathroom &ndash; 2.35m x 1.77m = 4.17m <br/>
br /> <br/>
br />