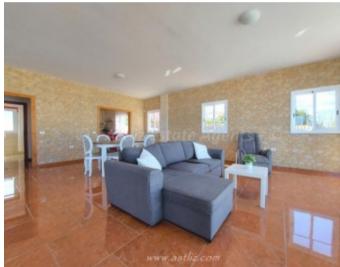

## **Property Description**

We are pleased to offer for sale this <strong>stunning luxury villa</strong> located in the residential area of <strong>Playa Paraiso in Costa Adeje</strong>. It is built over three stories with over 220 square meters of inside space and sits in a large 1,200 square meter plot of land. It has lots of outside space including gardens, a large private swimming pool, BBQ area and it's own private tennis court. There is a massive underground garage which would easily fit about 6 to 8 cars. There is also a lift to all floors. spacious lounge which has access to the more than average outside terrace and dining area. There is a modern fully fitted kitchen as well as a large bedroom with an en-suite bathroom and plenty of storage space. There is easy access to the outside BBQ and pool area. three good sized bedrooms, all with en-suite bathrooms. There is access from every bedroom via large patio doors to the spacious wrap around upper terrace where you have views to the sea and the island of La Gomera. This luxury villa has a very bright and airy feel to it with its modern decorations and more than average room spaces. It is a very large property in a great area. There are many amenities within a short distance including shops, bars and restaurant and there is easy access to major roads. It is just a short drive away to major towns and tourist areas like Adeje, Playa de las Americas and Los Cristianos.<br/>
<br/>
< <strong>Measurements:Garage &ndash; 11.41m x 15.39m = 175.75m <strong>Ground level:<br /><br /></strong>Bedroom &ndash; 5.87m x 3.17m = 18.65m<br />En-suite bathroom – 1.97m x 2.37m = 4.67m<br/>br />Walk in wardrobe &ndash; 1.98m x 1.93m = 3.83m<br/>br />Lounge &ndash; 5.41m x 7.52m = 40.70m<br/>br />Kitchen &ndash; 4.32m x 3.12m = 13.51m < br /> Storage room &ndash; 1.53m x 1.79m = 2.79m < br /> Shower room &ndash; 2.48m x 1.73m = 4.31m <strong>Upper level:</strong> Bedroom &ndash; 4.11m x 3.07m = 12.65m < br /> En-suite bathroom & ndash; 2.19m x 2.88m = 6.33m Bedroom & ndash; 4.62m x 3.32m = 15.37m <br/>br />En-suite bathroom &ndash; 2.13m x 1.79m = 3.84m Bedroom &ndash; 5.24m x 3.85m = 20.20m <br/>
br />En-suite bathroom &ndash; 2.35m x 1.77m = 4.17m <br/>
br /> <br/>
br />