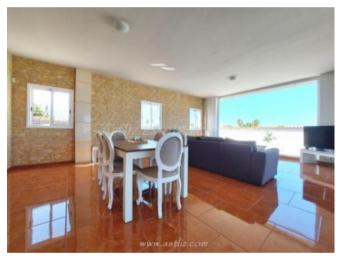

## **Property Description**

We are pleased to offer for sale this <strong>stunning luxury villa</strong> located in the residential area of <strong>Playa Paraiso in Costa Adeje</strong>. It is built over three stories with over 220 square meters of inside space and sits in a large 1,200 square meter plot of land. It has lots of outside space including gardens, a large private swimming pool, BBQ area and it's own private tennis court. There is a massive underground garage which would easily fit about 6 to 8 cars. There is also a lift to all floors. spacious lounge which has access to the more than average outside terrace and dining area. There is a modern fully fitted kitchen as well as a large bedroom with an en-suite bathroom and plenty of storage space. There is easy access to the outside BBQ and pool area. three good sized bedrooms, all with en-suite bathrooms. There is access from every bedroom via large patio doors to the spacious wrap around upper terrace where you have views to the sea and the island of La Gomera. This luxury villa has a very bright and airy feel to it with its modern decorations and more than average room spaces. It is a very large property in a great area. There are many amenities within a short distance including shops, bars and restaurant and there is easy access to major roads. It is just a short drive away to major towns and tourist areas like Adeje, Playa de las Americas and Los Cristianos.<br/>
<br/>
< <strong>Measurements:Garage &ndash; 11.41m x 15.39m = 175.75m <strong>Ground level:<br /><br /></strong>Bedroom &ndash; 5.87m x 3.17m = 18.65m<br />En-suite bathroom – 1.97m x 2.37m = 4.67m<br/>br />Walk in wardrobe &ndash; 1.98m x 1.93m = 3.83m<br/>br />Lounge &ndash; 5.41m x 7.52m = 40.70m<br/>br />Kitchen &ndash; 4.32m x 3.12m = 13.51m < br /> Storage room &ndash; 1.53m x 1.79m = 2.79m < br /> Shower room &ndash; 2.48m x 1.73m = 4.31m <strong>Upper level:</strong> Bedroom &ndash; 4.11m x 3.07m = 12.65m < br /> En-suite bathroom & ndash; 2.19m x 2.88m = 6.33m Bedroom & ndash; 4.62m x 3.32m = 15.37m <br/>br />En-suite bathroom &ndash; 2.13m x 1.79m = 3.84m Bedroom &ndash; 5.24m x 3.85m = 20.20m <br/>
br />En-suite bathroom &ndash; 2.35m x 1.77m = 4.17m <br/>
br /> <br/>
br />