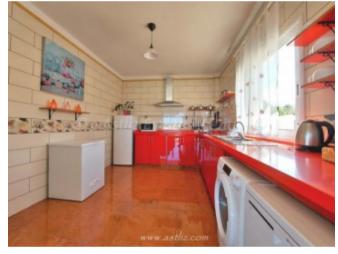

## **Property Description**

We are pleased to offer for sale this <strong>stunning luxury villa</strong> located in the residential area of <strong>Playa Paraiso in Costa Adeje</strong>. It is built over three stories with over 220 square meters of inside space and sits in a large 1,200 square meter plot of land. It has lots of outside space including gardens, a large private swimming pool, BBQ area and it's own private tennis court. There is a massive underground garage which would easily fit about 6 to 8 cars. There is also a lift to all floors. spacious lounge which has access to the more than average outside terrace and dining area. There is a modern fully fitted kitchen as well as a large bedroom with an en-suite bathroom and plenty of storage space. There is easy access to the outside BBQ and pool area. three good sized bedrooms, all with en-suite bathrooms. There is access from every bedroom via large patio doors to the spacious wrap around upper terrace where you have views to the sea and the island of La Gomera. This luxury villa has a very bright and airy feel to it with its modern decorations and more than average room spaces. It is a very large property in a great area. There are many amenities within a short distance including shops, bars and restaurant and there is easy access to major roads. It is just a short drive away to major towns and tourist areas like Adeje, Playa de las Americas and Los Cristianos.<br/>
<br/>
< <strong>Measurements:Garage &ndash; 11.41m x 15.39m = 175.75m <strong>Ground level:<br /><br /></strong>Bedroom &ndash; 5.87m x 3.17m = 18.65m<br />En-suite bathroom – 1.97m x 2.37m = 4.67m<br/>br />Walk in wardrobe &ndash; 1.98m x 1.93m = 3.83m<br/>br />Lounge &ndash; 5.41m x 7.52m = 40.70m<br/>br />Kitchen &ndash; 4.32m x 3.12m = 13.51m < br /> Storage room &ndash; 1.53m x 1.79m = 2.79m < br /> Shower room &ndash; 2.48m x 1.73m = 4.31m <strong>Upper level:</strong> Bedroom &ndash; 4.11m x 3.07m = 12.65m < br /> En-suite bathroom & ndash; 2.19m x 2.88m = 6.33m Bedroom & ndash; 4.62m x 3.32m = 15.37m <br/>br />En-suite bathroom &ndash; 2.13m x 1.79m = 3.84m Bedroom &ndash; 5.24m x 3.85m = 20.20m <br/>
br />En-suite bathroom &ndash; 2.35m x 1.77m = 4.17m <br/>
br /> <br/>
br />