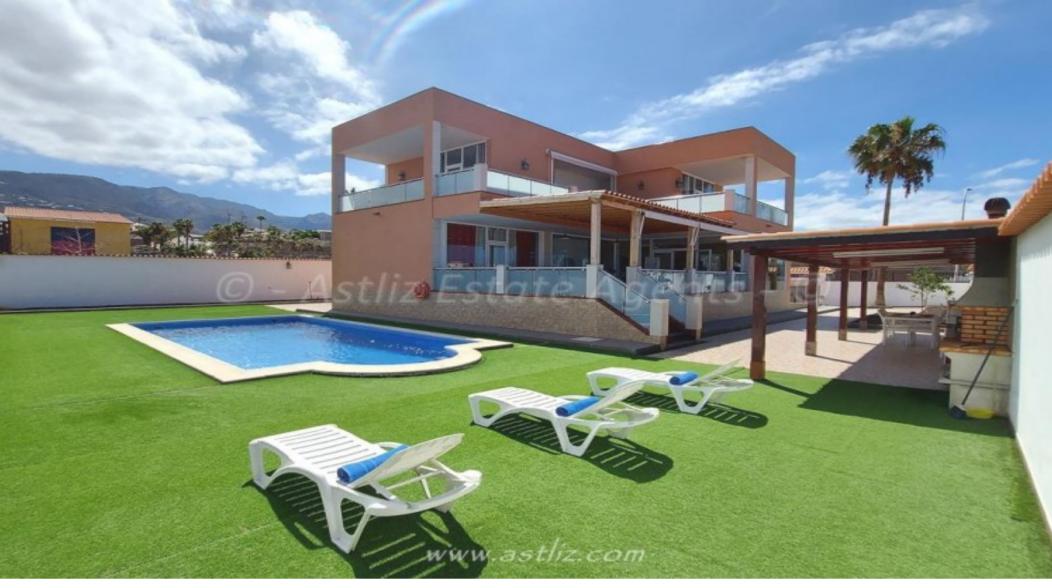

## **Property Description**

We are pleased to offer for sale this <strong>stunning luxury villa</strong> located in the residential area of <strong>Playa Paraiso in Costa Adeje</strong>. It is built over three stories with over 220 square meters of inside space and sits in a large 1,200 square meter plot of land. It has lots of outside space including gardens, a large private swimming pool, BBQ area and it's own private tennis court. There is a massive underground garage which would easily fit about 6 to 8 cars. There is also a lift to all floors. spacious lounge which has access to the more than average outside terrace and dining area. There is a modern fully fitted kitchen as well as a large bedroom with an en-suite bathroom and plenty of storage space. There is easy access to the outside BBQ and pool area. three good sized bedrooms, all with en-suite bathrooms. There is access from every bedroom via large patio doors to the spacious wrap around upper terrace where you have views to the sea and the island of La Gomera. This luxury villa has a very bright and airy feel to it with its modern decorations and more than average room spaces. It is a very large property in a great area. There are many amenities within a short distance including shops, bars and restaurant and there is easy access to major roads. It is just a short drive away to major towns and tourist areas like Adeje, Playa de las Americas and Los Cristianos.<br/>
<br/>
< <strong>Measurements:Garage &ndash; 11.41m x 15.39m = 175.75m <strong>Ground level:<br /><br /></strong>Bedroom &ndash; 5.87m x 3.17m = 18.65m<br />En-suite bathroom – 1.97m x 2.37m = 4.67m<br/>br />Walk in wardrobe &ndash; 1.98m x 1.93m = 3.83m<br/>br />Lounge &ndash; 5.41m x 7.52m = 40.70m<br/>br />Kitchen &ndash; 4.32m x 3.12m = 13.51m < br /> Storage room &ndash; 1.53m x 1.79m = 2.79m < br /> Shower room &ndash; 2.48m x 1.73m = 4.31m <strong>Upper level:</strong> Bedroom &ndash; 4.11m x 3.07m = 12.65m < br /> En-suite bathroom & ndash; 2.19m x 2.88m = 6.33m Bedroom & ndash; 4.62m x 3.32m = 15.37m <br/>br />En-suite bathroom &ndash; 2.13m x 1.79m = 3.84m Bedroom &ndash; 5.24m x 3.85m = 20.20m <br/>
br />En-suite bathroom &ndash; 2.35m x 1.77m = 4.17m <br/>
br /> <br/>
br />