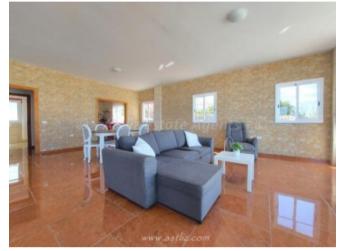

## **Property Description**

We are pleased to offer for sale this <strong>stunning luxury villa</strong> located in the residential area of <strong>Playa Paraiso in Costa Adeje</strong>. It is built over three stories with over 220 square meters of inside space and sits in a large 1,200 square meter plot of land. It has lots of outside space including gardens, a large private swimming pool, BBQ area and it's own private tennis court. There is a massive underground garage which would easily fit about 6 to 8 cars. There is also a lift to all floors. spacious lounge which has access to the more than average outside terrace and dining area. There is a modern fully fitted kitchen as well as a large bedroom with an en-suite bathroom and plenty of storage space. There is easy access to the outside BBQ and pool area. three good sized bedrooms, all with en-suite bathrooms. There is access from every bedroom via large patio doors to the spacious wrap around upper terrace where you have views to the sea and the island of La Gomera. This luxury villa has a very bright and airy feel to it with its modern decorations and more than average room spaces. It is a very large property in a great area. There are many amenities within a short distance including shops, bars and restaurant and there is easy access to major roads. It is just a short drive away to major towns and tourist areas like Adeje, Playa de las Americas and Los Cristianos.<br/>
<br/>
< <strong>Measurements:Garage &ndash; 11.41m x 15.39m = 175.75m <strong>Ground level:<br /><br /></strong>Bedroom &ndash; 5.87m x 3.17m = 18.65m<br />En-suite bathroom – 1.97m x 2.37m = 4.67m<br/>br />Walk in wardrobe &ndash; 1.98m x 1.93m = 3.83m<br/>br />Lounge &ndash; 5.41m x 7.52m = 40.70m<br/>br />Kitchen &ndash; 4.32m x 3.12m = 13.51m < br /> Storage room &ndash; 1.53m x 1.79m = 2.79m < br /> Shower room &ndash; 2.48m x 1.73m = 4.31m <strong>Upper level:</strong> Bedroom &ndash; 4.11m x 3.07m = 12.65m < br /> En-suite bathroom & ndash; 2.19m x 2.88m = 6.33m Bedroom & ndash; 4.62m x 3.32m = 15.37m <br/>br />En-suite bathroom &ndash; 2.13m x 1.79m = 3.84m Bedroom &ndash; 5.24m x 3.85m = 20.20m <br/>
br />En-suite bathroom &ndash; 2.35m x 1.77m = 4.17m <br/>
br /> <br/>
br />