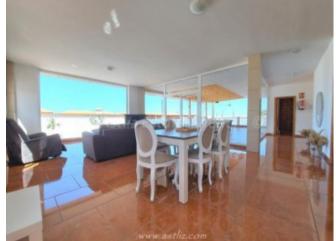

## **Property Description**

We are pleased to offer for sale this <strong>stunning luxury villa</strong> located in the residential area of <strong>Playa Paraiso in Costa Adeje</strong>. It is built over three stories with over 220 square meters of inside space and sits in a large 1,200 square meter plot of land. It has lots of outside space including gardens, a large private swimming pool, BBQ area and it's own private tennis court. There is a massive underground garage which would easily fit about 6 to 8 cars. There is also a lift to all floors. spacious lounge which has access to the more than average outside terrace and dining area. There is a modern fully fitted kitchen as well as a large bedroom with an en-suite bathroom and plenty of storage space. There is easy access to the outside BBQ and pool area. three good sized bedrooms, all with en-suite bathrooms. There is access from every bedroom via large patio doors to the spacious wrap around upper terrace where you have views to the sea and the island of La Gomera. This luxury villa has a very bright and airy feel to it with its modern decorations and more than average room spaces. It is a very large property in a great area. There are many amenities within a short distance including shops, bars and restaurant and there is easy access to major roads. It is just a short drive away to major towns and tourist areas like Adeje, Playa de las Americas and Los Cristianos.<br/>
<br/>
< <strong>Measurements:Garage &ndash; 11.41m x 15.39m = 175.75m <strong>Ground level:<br /><br /></strong>Bedroom &ndash; 5.87m x 3.17m = 18.65m<br />En-suite bathroom – 1.97m x 2.37m = 4.67m<br/>br />Walk in wardrobe &ndash; 1.98m x 1.93m = 3.83m<br/>br />Lounge &ndash; 5.41m x 7.52m = 40.70m<br/>br />Kitchen &ndash; 4.32m x 3.12m = 13.51m < br /> Storage room &ndash; 1.53m x 1.79m = 2.79m < br /> Shower room &ndash; 2.48m x 1.73m = 4.31m <strong>Upper level:</strong> Bedroom &ndash; 4.11m x 3.07m = 12.65m < br /> En-suite bathroom & ndash; 2.19m x 2.88m = 6.33m Bedroom & ndash; 4.62m x 3.32m = 15.37m <br/>br />En-suite bathroom &ndash; 2.13m x 1.79m = 3.84m Bedroom &ndash; 5.24m x 3.85m = 20.20m <br/>
br />En-suite bathroom &ndash; 2.35m x 1.77m = 4.17m <br/>
br /> <br/>
br />