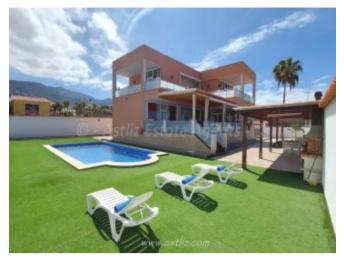

## **Property Description**

We are pleased to offer for sale this <strong>stunning luxury villa</strong> located in the residential area of <strong>Playa Paraiso in Costa Adeje</strong>. It is built over three stories with over 220 square meters of inside space and sits in a large 1,200 square meter plot of land. It has lots of outside space including gardens, a large private swimming pool, BBQ area and it's own private tennis court. There is a massive underground garage which would easily fit about 6 to 8 cars. There is also a lift to all floors. spacious lounge which has access to the more than average outside terrace and dining area. There is a modern fully fitted kitchen as well as a large bedroom with an en-suite bathroom and plenty of storage space. There is easy access to the outside BBQ and pool area. three good sized bedrooms, all with en-suite bathrooms. There is access from every bedroom via large patio doors to the spacious wrap around upper terrace where you have views to the sea and the island of La Gomera. This luxury villa has a very bright and airy feel to it with its modern decorations and more than average room spaces. It is a very large property in a great area. There are many amenities within a short distance including shops, bars and restaurant and there is easy access to major roads. It is just a short drive away to major towns and tourist areas like Adeje, Playa de las Americas and Los Cristianos.<br/>
<br/>
< <strong>Measurements:Garage &ndash; 11.41m x 15.39m = 175.75m <strong>Ground level:<br /><br /></strong>Bedroom &ndash; 5.87m x 3.17m = 18.65m<br />En-suite bathroom – 1.97m x 2.37m = 4.67m<br/>br />Walk in wardrobe &ndash; 1.98m x 1.93m = 3.83m<br/>br />Lounge &ndash; 5.41m x 7.52m = 40.70m<br/>br />Kitchen &ndash; 4.32m x 3.12m = 13.51m < br /> Storage room &ndash; 1.53m x 1.79m = 2.79m < br /> Shower room &ndash; 2.48m x 1.73m = 4.31m <strong>Upper level:</strong> Bedroom &ndash; 4.11m x 3.07m = 12.65m < br /> En-suite bathroom & ndash; 2.19m x 2.88m = 6.33m Bedroom & ndash; 4.62m x 3.32m = 15.37m <br/>br />En-suite bathroom &ndash; 2.13m x 1.79m = 3.84m Bedroom &ndash; 5.24m x 3.85m = 20.20m <br/>
br />En-suite bathroom &ndash; 2.35m x 1.77m = 4.17m <br/>
br /> <br/>
br />