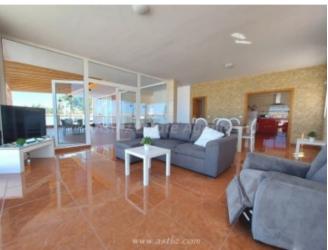

## **Property Description**

We are pleased to offer for sale this <strong>stunning luxury villa</strong> located in the residential area of <strong>Playa Paraiso in Costa Adeje</strong>. It is built over three stories with over 220 square meters of inside space and sits in a large 1,200 square meter plot of land. It has lots of outside space including gardens, a large private swimming pool, BBQ area and it's own private tennis court. There is a massive underground garage which would easily fit about 6 to 8 cars. There is also a lift to all floors. spacious lounge which has access to the more than average outside terrace and dining area. There is a modern fully fitted kitchen as well as a large bedroom with an en-suite bathroom and plenty of storage space. There is easy access to the outside BBQ and pool area. three good sized bedrooms, all with en-suite bathrooms. There is access from every bedroom via large patio doors to the spacious wrap around upper terrace where you have views to the sea and the island of La Gomera. This luxury villa has a very bright and airy feel to it with its modern decorations and more than average room spaces. It is a very large property in a great area. There are many amenities within a short distance including shops, bars and restaurant and there is easy access to major roads. It is just a short drive away to major towns and tourist areas like Adeje, Playa de las Americas and Los Cristianos.<br/>
<br/>
< <strong>Measurements:Garage &ndash; 11.41m x 15.39m = 175.75m <strong>Ground level:<br /><br /></strong>Bedroom &ndash; 5.87m x 3.17m = 18.65m<br />En-suite bathroom – 1.97m x 2.37m = 4.67m<br/>br />Walk in wardrobe &ndash; 1.98m x 1.93m = 3.83m<br/>br />Lounge &ndash; 5.41m x 7.52m = 40.70m<br/>br />Kitchen &ndash; 4.32m x 3.12m = 13.51m < br /> Storage room &ndash; 1.53m x 1.79m = 2.79m < br /> Shower room &ndash; 2.48m x 1.73m = 4.31m <strong>Upper level:</strong> Bedroom &ndash; 4.11m x 3.07m = 12.65m < br /> En-suite bathroom & ndash; 2.19m x 2.88m = 6.33m Bedroom & ndash; 4.62m x 3.32m = 15.37m <br/>br />En-suite bathroom &ndash; 2.13m x 1.79m = 3.84m Bedroom &ndash; 5.24m x 3.85m = 20.20m <br/>
br />En-suite bathroom &ndash; 2.35m x 1.77m = 4.17m <br/>
br /> <br/>
br />