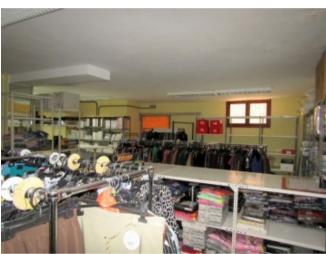

## **Property Description**

Commercial premises in the ground floor of a residential building with independent exterior access. Located in a good area, currently used as a warehouse, serving as an office or any other use. It meets the requirements related to accessibility, salubrity, minimum surface area, lighting and ventilation conditions to be converted into a dwelling, with façade to the outside of the closed urbanisation. It has a renovated toilet, terrazzo floors and electrical installation. Suitable for RIC.[IW]