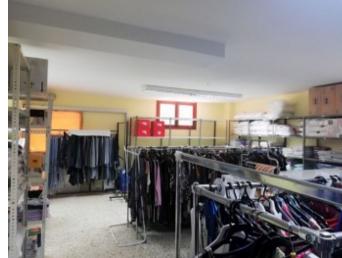

## **Property Description**

Commercial premises in the ground floor of a residential building with independent exterior access. Located in a good area, currently used as a warehouse, serving as an office or any other use. It meets the requirements related to accessibility, salubrity, minimum surface area, lighting and ventilation conditions to be converted into a dwelling, with façade to the outside of the closed urbanisation. It has a renovated toilet, terrazzo floors and electrical installation. Suitable for RIC.[IW]