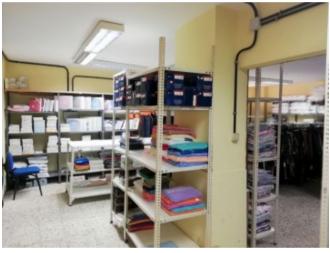

## **Property Description**

Commercial premises in the ground floor of a residential building with independent exterior access. Located in a good area, currently used as a warehouse, serving as an office or any other use. It meets the requirements related to accessibility, salubrity, minimum surface area, lighting and ventilation conditions to be converted into a dwelling, with façade to the outside of the closed urbanisation. It has a renovated toilet, terrazzo floors and electrical installation. Suitable for RIC.[IW]