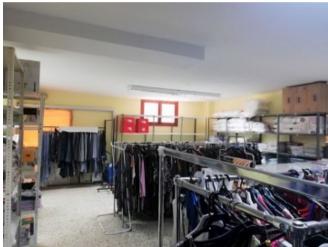

## **Property Description**

Commercial premises in the ground floor of a residential building with independent exterior access. Located in a good area, currently used as a warehouse, serving as an office or any other use. It meets the requirements related to accessibility, salubrity, minimum surface area, lighting and ventilation conditions to be converted into a dwelling, with façade to the outside of the closed urbanisation. It has a renovated toilet, terrazzo floors and electrical installation. Suitable for RIC.[IW]