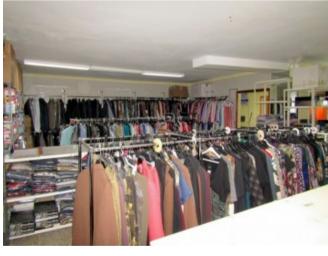

## **Property Description**

Commercial premises in the ground floor of a residential building with independent exterior access. Located in a good area, currently used as a warehouse, serving as an office or any other use. It meets the requirements related to accessibility, salubrity, minimum surface area, lighting and ventilation conditions to be converted into a dwelling, with façade to the outside of the closed urbanisation. It has a renovated toilet, terrazzo floors and electrical installation. Suitable for RIC.[IW]