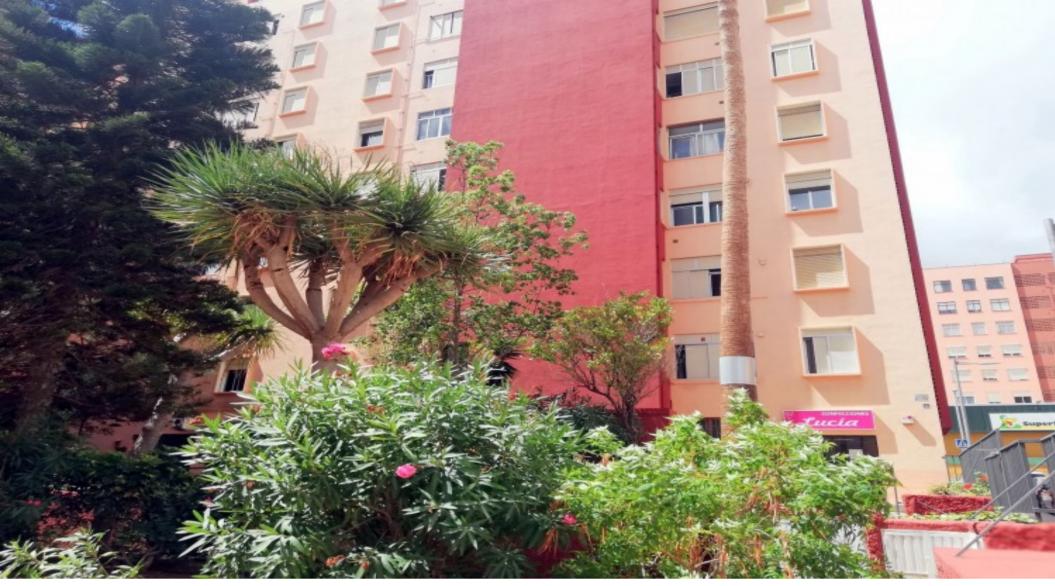

## **Property Description**

Commercial premises in the ground floor of a residential building with independent exterior access. Located in a good area, currently used as a warehouse, serving as an office or any other use. It meets the requirements related to accessibility, salubrity, minimum surface area, lighting and ventilation conditions to be converted into a dwelling, with façade to the outside of the closed urbanisation. It has a renovated toilet, terrazzo floors and electrical installation. Suitable for RIC.[IW]