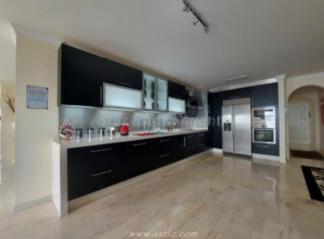

## **Property Description**

We are pleased to offer for sale this beautiful property in one of the most prestige complexes in the area of <strong>Los Gigantes and Puerto de Santiago</strong>. <strong>Gigansol del Mar</strong> is possibly one of the best built properties and this apartment is one of the best located properties in the building. It is a spacious apartment and offers amazing views to the sea and surrounding areas. This property was originally two adjoining apartments that have been knocked into one very spacious apartment and the moment you step inside you can tell that is oozes quality and style. It consists of four bedrooms and five bathrooms. It has a huge lounge and dining area with lots of windows giving it a very airy and open feeling. The lounge has various patio doors leading to the large wrap around terrace which has fantastic views to the ocean and famous cliffs of Los Gigantes. The kitchen is very spacious indeed and is tastefully fitted to a high standard. This beautiful property is sold furnished to a high quality and also has a large double garage and a private store room. There is a large communal pool with plenty of sunbathing space and well-kept gardens. This is a beautiful property with the " wow factor". If you are looking for a large apartment in a very well built and maintained complex, this could be just the one you are looking for.<br/><br/>/><br/>/><br/>/><strong>Measurements:</strong>Bedroom &ndash; 7.01m x 3.20m = 22.44m <br/> >En-suite &ndash; 2.09m x 2.83m = 5.92m <br/> >Bedroom &ndash; 3.96m x 3.11m = 12.37m < br />En-suite &ndash; 1.65m x 2.07m = 3.44m < br />Bedroom &ndash; 5.67m x 3.52m = 19.99m <br/>br />En-suite &ndash; 2.74m x 2.40m 6.58m <br/>br />Bedroom &ndash;  $6.88 \text{m} \times 3.66 \text{m} = 25.24 \text{m} < \text{br} / \text{En-suite & ndash}; 2.52 \text{m} \times 2.59 \text{m} = 6.54 \text{m} < / \text{p} > < \text{p} < / \text{kitchen}$ – 9.78m x 3.70m = 36.27m < br />Lounge / dining area &ndash; 7.62m x 9.73m = 74.15m < br />Laundry room – 2.11m x 1.87m = 3.97m Shower room – 2.38m x 1.66m = 3.96m Hallway 1 – 1.70m x 3.35m = 5.71m<br/>br />Hallway 2 &ndash; 3.19m x 1.82m = 5.84m Terrace (facing Los Gigantes) – 15.39m x 3.39m = 52.32m<br/>br />Terrace (facing La Gomera) - 15.84m x 3.04m = 48.18m <br/>br /> <br/>br /> <br/>/>