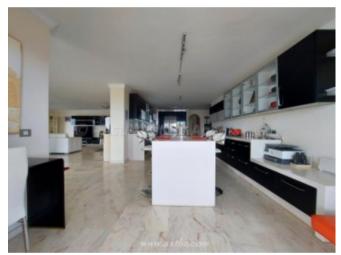

## **Property Description**

We are pleased to offer for sale this beautiful property in one of the most prestige complexes in the area of <strong>Los Gigantes and Puerto de Santiago</strong>. <strong>Gigansol del Mar</strong> is possibly one of the best built properties and this apartment is one of the best located properties in the building. It is a spacious apartment and offers amazing views to the sea and surrounding areas. This property was originally two adjoining apartments that have been knocked into one very spacious apartment and the moment you step inside you can tell that is oozes quality and style. It consists of four bedrooms and five bathrooms. It has a huge lounge and dining area with lots of windows giving it a very airy and open feeling. The lounge has various patio doors leading to the large wrap around terrace which has fantastic views to the ocean and famous cliffs of Los Gigantes. The kitchen is very spacious indeed and is tastefully fitted to a high standard. This beautiful property is sold furnished to a high quality and also has a large double garage and a private store room. There is a large communal pool with plenty of sunbathing space and well-kept gardens. This is a beautiful property with the " wow factor". If you are looking for a large apartment in a very well built and maintained complex, this could be just the one you are looking for.<br/><br/>/><br/>/><br/>/><strong>Measurements:</strong>Bedroom &ndash; 7.01m x 3.20m = 22.44m <br/> >En-suite &ndash; 2.09m x 2.83m = 5.92m <br/> >Bedroom &ndash; 3.96m x 3.11m = 12.37m < br />En-suite &ndash; 1.65m x 2.07m = 3.44m < br />Bedroom &ndash; 5.67m x 3.52m = 19.99m <br/>br />En-suite &ndash; 2.74m x 2.40m 6.58m <br/>br />Bedroom &ndash;  $6.88 \text{m} \times 3.66 \text{m} = 25.24 \text{m} < \text{br} / \text{En-suite & ndash}; 2.52 \text{m} \times 2.59 \text{m} = 6.54 \text{m} < / \text{p} > < \text{p} < / \text{kitchen}$ – 9.78m x 3.70m = 36.27m < br />Lounge / dining area &ndash; 7.62m x 9.73m = 74.15m < br />Laundry room – 2.11m x 1.87m = 3.97m Shower room – 2.38m x 1.66m = 3.96m Hallway 1 – 1.70m x 3.35m = 5.71m<br/>br />Hallway 2 &ndash; 3.19m x 1.82m = 5.84m Terrace (facing Los Gigantes) – 15.39m x 3.39m = 52.32m<br/>br />Terrace (facing La Gomera) - 15.84m x 3.04m = 48.18m <br/>br /> <br/>br /> <br/>/>