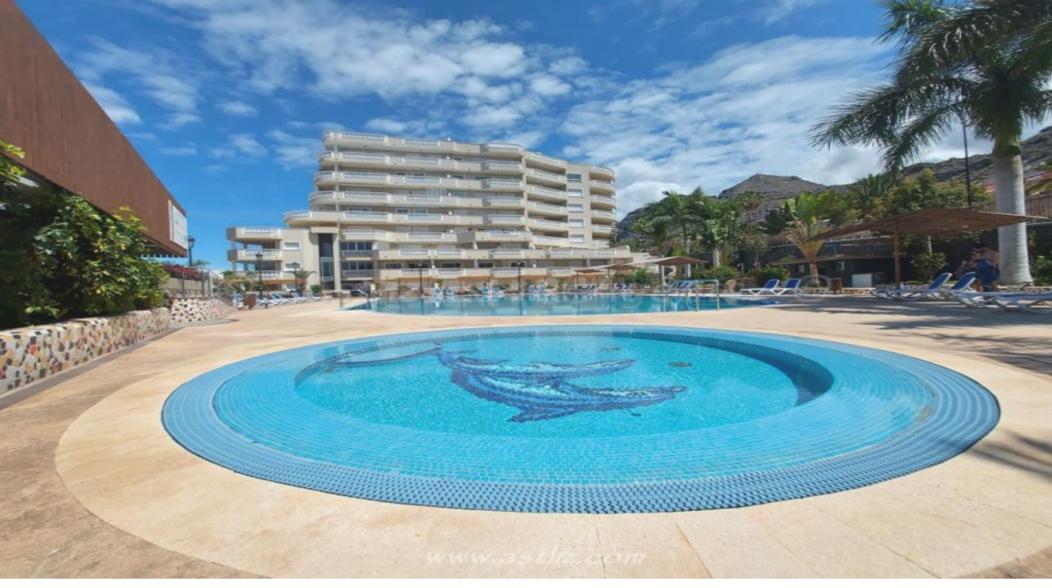

## **Property Description**

We are pleased to offer for sale this beautiful property in one of the most prestige complexes in the area of <strong>Los Gigantes and Puerto de Santiago</strong>. <strong>Gigansol del Mar</strong> is possibly one of the best built properties and this apartment is one of the best located properties in the building. It is a spacious apartment and offers amazing views to the sea and surrounding areas. This property was originally two adjoining apartments that have been knocked into one very spacious apartment and the moment you step inside you can tell that is oozes quality and style. It consists of four bedrooms and five bathrooms. It has a huge lounge and dining area with lots of windows giving it a very airy and open feeling. The lounge has various patio doors leading to the large wrap around terrace which has fantastic views to the ocean and famous cliffs of Los Gigantes. The kitchen is very spacious indeed and is tastefully fitted to a high standard. This beautiful property is sold furnished to a high quality and also has a large double garage and a private store room. There is a large communal pool with plenty of sunbathing space and well-kept gardens. This is a beautiful property with the " wow factor". If you are looking for a large apartment in a very well built and maintained complex, this could be just the one you are looking for.<br/><br/>/><br/>/><br/>/><strong>Measurements:</strong>Bedroom &ndash; 7.01m x 3.20m = 22.44m <br/> >En-suite &ndash; 2.09m x 2.83m = 5.92m <br/> >Bedroom &ndash; 3.96m x 3.11m = 12.37m < br />En-suite &ndash; 1.65m x 2.07m = 3.44m < br />Bedroom &ndash; 5.67m x 3.52m = 19.99m <br/>br />En-suite &ndash; 2.74m x 2.40m 6.58m <br/>br />Bedroom &ndash;  $6.88 \text{m} \times 3.66 \text{m} = 25.24 \text{m} < \text{br} / \text{En-suite & ndash}; 2.52 \text{m} \times 2.59 \text{m} = 6.54 \text{m} < / \text{p} > < \text{p} < / \text{kitchen}$ – 9.78m x 3.70m = 36.27m < br />Lounge / dining area &ndash; 7.62m x 9.73m = 74.15m < br />Laundry room – 2.11m x 1.87m = 3.97m Shower room – 2.38m x 1.66m = 3.96m Hallway 1 – 1.70m x 3.35m = 5.71m<br/>br />Hallway 2 &ndash; 3.19m x 1.82m = 5.84m Terrace (facing Los Gigantes) – 15.39m x 3.39m = 52.32m<br/>br />Terrace (facing La Gomera) - 15.84m x 3.04m = 48.18m <br/>br /> <br/>br /> <br/>/>