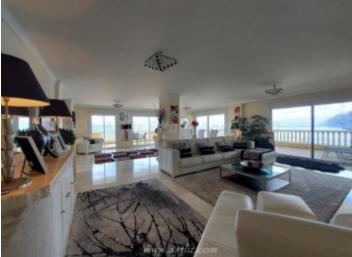

## **Property Description**

We are pleased to offer for sale this beautiful property in one of the most prestige complexes in the area of <strong>Los Gigantes and Puerto de Santiago</strong>. <strong>Gigansol del Mar</strong> is possibly one of the best built properties and this apartment is one of the best located properties in the building. It is a spacious apartment and offers amazing views to the sea and surrounding areas. This property was originally two adjoining apartments that have been knocked into one very spacious apartment and the moment you step inside you can tell that is oozes quality and style. It consists of four bedrooms and five bathrooms. It has a huge lounge and dining area with lots of windows giving it a very airy and open feeling. The lounge has various patio doors leading to the large wrap around terrace which has fantastic views to the ocean and famous cliffs of Los Gigantes. The kitchen is very spacious indeed and is tastefully fitted to a high standard. This beautiful property is sold furnished to a high quality and also has a large double garage and a private store room. There is a large communal pool with plenty of sunbathing space and well-kept gardens. This is a beautiful property with the " wow factor". If you are looking for a large apartment in a very well built and maintained complex, this could be just the one you are looking for.<br/><br/>/><br/>/><br/>/><strong>Measurements:</strong>Bedroom &ndash; 7.01m x 3.20m = 22.44m <br/> >En-suite &ndash; 2.09m x 2.83m = 5.92m <br/> >Bedroom &ndash; 3.96m x 3.11m = 12.37m < br />En-suite &ndash; 1.65m x 2.07m = 3.44m < br />Bedroom &ndash; 5.67m x 3.52m = 19.99m <br/>br />En-suite &ndash; 2.74m x 2.40m 6.58m <br/>br />Bedroom &ndash;  $6.88 \text{m} \times 3.66 \text{m} = 25.24 \text{m} < \text{br} / \text{En-suite & ndash}; 2.52 \text{m} \times 2.59 \text{m} = 6.54 \text{m} < / \text{p} > < \text{p} < / \text{kitchen}$ – 9.78m x 3.70m = 36.27m < br />Lounge / dining area &ndash; 7.62m x 9.73m = 74.15m < br />Laundry room – 2.11m x 1.87m = 3.97m Shower room – 2.38m x 1.66m = 3.96m Hallway 1 – 1.70m x 3.35m = 5.71m<br/>br />Hallway 2 &ndash; 3.19m x 1.82m = 5.84m Terrace (facing Los Gigantes) – 15.39m x 3.39m = 52.32m<br/>br />Terrace (facing La Gomera) - 15.84m x 3.04m = 48.18m <br/>br /> <br/>br /> <br/>/>