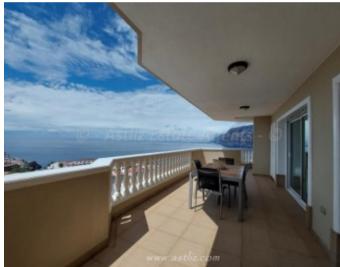

## **Property Description**

We are pleased to offer for sale this beautiful property in one of the most prestige complexes in the area of <strong>Los Gigantes and Puerto de Santiago</strong>. <strong>Gigansol del Mar</strong> is possibly one of the best built properties and this apartment is one of the best located properties in the building. It is a spacious apartment and offers amazing views to the sea and surrounding areas. This property was originally two adjoining apartments that have been knocked into one very spacious apartment and the moment you step inside you can tell that is oozes quality and style. It consists of four bedrooms and five bathrooms. It has a huge lounge and dining area with lots of windows giving it a very airy and open feeling. The lounge has various patio doors leading to the large wrap around terrace which has fantastic views to the ocean and famous cliffs of Los Gigantes. The kitchen is very spacious indeed and is tastefully fitted to a high standard. This beautiful property is sold furnished to a high quality and also has a large double garage and a private store room. There is a large communal pool with plenty of sunbathing space and well-kept gardens. This is a beautiful property with the " wow factor". If you are looking for a large apartment in a very well built and maintained complex, this could be just the one you are looking for.<br/><br/>/><br/>/><br/>/><strong>Measurements:</strong>Bedroom &ndash; 7.01m x 3.20m = 22.44m <br/> >En-suite &ndash; 2.09m x 2.83m = 5.92m <br/> >Bedroom &ndash; 3.96m x 3.11m = 12.37m < br />En-suite &ndash; 1.65m x 2.07m = 3.44m < br />Bedroom &ndash; 5.67m x 3.52m = 19.99m <br/>br />En-suite &ndash; 2.74m x 2.40m 6.58m <br/>br />Bedroom &ndash;  $6.88 \text{m} \times 3.66 \text{m} = 25.24 \text{m} < \text{br} / \text{En-suite & ndash}; 2.52 \text{m} \times 2.59 \text{m} = 6.54 \text{m} < / \text{p} > < \text{p} < / \text{kitchen}$ – 9.78m x 3.70m = 36.27m < br />Lounge / dining area &ndash; 7.62m x 9.73m = 74.15m < br />Laundry room – 2.11m x 1.87m = 3.97m Shower room – 2.38m x 1.66m = 3.96m Hallway 1 – 1.70m x 3.35m = 5.71m<br/>br />Hallway 2 &ndash; 3.19m x 1.82m = 5.84m Terrace (facing Los Gigantes) – 15.39m x 3.39m = 52.32m<br/>br />Terrace (facing La Gomera) - 15.84m x 3.04m = 48.18m <br/>br /> <br/>br /> <br/>/>