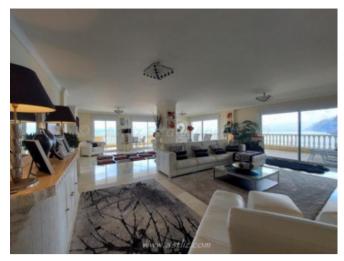

## **Property Description**

We are pleased to offer for sale this beautiful property in one of the most prestige complexes in the area of <strong>Los Gigantes and Puerto de Santiago</strong>. <strong>Gigansol del Mar</strong> is possibly one of the best built properties and this apartment is one of the best located properties in the building. It is a spacious apartment and offers amazing views to the sea and surrounding areas. This property was originally two adjoining apartments that have been knocked into one very spacious apartment and the moment you step inside you can tell that is oozes quality and style. It consists of four bedrooms and five bathrooms. It has a huge lounge and dining area with lots of windows giving it a very airy and open feeling. The lounge has various patio doors leading to the large wrap around terrace which has fantastic views to the ocean and famous cliffs of Los Gigantes. The kitchen is very spacious indeed and is tastefully fitted to a high standard. This beautiful property is sold furnished to a high quality and also has a large double garage and a private store room. There is a large communal pool with plenty of sunbathing space and well-kept gardens. This is a beautiful property with the " wow factor". If you are looking for a large apartment in a very well built and maintained complex, this could be just the one you are looking for.<br/><br/>/><br/>/><br/>/><strong>Measurements:</strong>Bedroom &ndash; 7.01m x 3.20m = 22.44m <br/> >En-suite &ndash; 2.09m x 2.83m = 5.92m <br/> >Bedroom &ndash; 3.96m x 3.11m = 12.37m < br />En-suite &ndash; 1.65m x 2.07m = 3.44m < br />Bedroom &ndash; 5.67m x 3.52m = 19.99m <br/>br />En-suite &ndash; 2.74m x 2.40m 6.58m <br/>br />Bedroom &ndash;  $6.88 \text{m} \times 3.66 \text{m} = 25.24 \text{m} < \text{br} / \text{En-suite & ndash}; 2.52 \text{m} \times 2.59 \text{m} = 6.54 \text{m} < / \text{p} > < \text{p} < / \text{kitchen}$ – 9.78m x 3.70m = 36.27m < br />Lounge / dining area &ndash; 7.62m x 9.73m = 74.15m < br />Laundry room – 2.11m x 1.87m = 3.97m Shower room – 2.38m x 1.66m = 3.96m Hallway 1 – 1.70m x 3.35m = 5.71m<br/>br />Hallway 2 &ndash; 3.19m x 1.82m = 5.84m Terrace (facing Los Gigantes) – 15.39m x 3.39m = 52.32m<br/>br />Terrace (facing La Gomera) - 15.84m x 3.04m = 48.18m <br/>br /> <br/>br /> <br/>/>