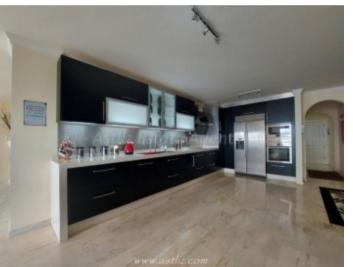

## **Property Description**

We are pleased to offer for sale this beautiful property in one of the most prestige complexes in the area of <strong>Los Gigantes and Puerto de Santiago</strong>. <strong>Gigansol del Mar</strong> is possibly one of the best built properties and this apartment is one of the best located properties in the building. It is a spacious apartment and offers amazing views to the sea and surrounding areas. This property was originally two adjoining apartments that have been knocked into one very spacious apartment and the moment you step inside you can tell that is oozes quality and style. It consists of four bedrooms and five bathrooms. It has a huge lounge and dining area with lots of windows giving it a very airy and open feeling. The lounge has various patio doors leading to the large wrap around terrace which has fantastic views to the ocean and famous cliffs of Los Gigantes. The kitchen is very spacious indeed and is tastefully fitted to a high standard. This beautiful property is sold furnished to a high quality and also has a large double garage and a private store room. There is a large communal pool with plenty of sunbathing space and well-kept gardens. This is a beautiful property with the " wow factor". If you are looking for a large apartment in a very well built and maintained complex, this could be just the one you are looking for.<br/><br/>/><br/>/><br/>/><strong>Measurements:</strong>Bedroom &ndash; 7.01m x 3.20m = 22.44m <br/> >En-suite &ndash; 2.09m x 2.83m = 5.92m <br/> >Bedroom &ndash; 3.96m x 3.11m = 12.37m < br />En-suite &ndash; 1.65m x 2.07m = 3.44m < br />Bedroom &ndash; 5.67m x 3.52m = 19.99m <br/>br />En-suite &ndash; 2.74m x 2.40m 6.58m <br/>br />Bedroom &ndash;  $6.88 \text{m} \times 3.66 \text{m} = 25.24 \text{m} < \text{br} / \text{En-suite & ndash}; 2.52 \text{m} \times 2.59 \text{m} = 6.54 \text{m} < / \text{p} > < \text{p} < / \text{kitchen}$ – 9.78m x 3.70m = 36.27m < br />Lounge / dining area &ndash; 7.62m x 9.73m = 74.15m < br />Laundry room – 2.11m x 1.87m = 3.97m Shower room – 2.38m x 1.66m = 3.96m Hallway 1 – 1.70m x 3.35m = 5.71m<br/>br />Hallway 2 &ndash; 3.19m x 1.82m = 5.84m Terrace (facing Los Gigantes) – 15.39m x 3.39m = 52.32m<br/>br />Terrace (facing La Gomera) - 15.84m x 3.04m = 48.18m <br/>br /> <br/>br /> <br/>/>