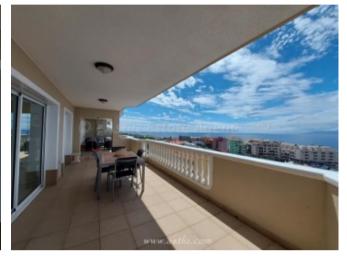

## **Property Description**

We are pleased to offer for sale this beautiful property in one of the most prestige complexes in the area of <strong>Los Gigantes and Puerto de Santiago</strong>. <strong>Gigansol del Mar</strong> is possibly one of the best built properties and this apartment is one of the best located properties in the building. It is a spacious apartment and offers amazing views to the sea and surrounding areas. This property was originally two adjoining apartments that have been knocked into one very spacious apartment and the moment you step inside you can tell that is oozes quality and style. It consists of four bedrooms and five bathrooms. It has a huge lounge and dining area with lots of windows giving it a very airy and open feeling. The lounge has various patio doors leading to the large wrap around terrace which has fantastic views to the ocean and famous cliffs of Los Gigantes. The kitchen is very spacious indeed and is tastefully fitted to a high standard. This beautiful property is sold furnished to a high quality and also has a large double garage and a private store room. There is a large communal pool with plenty of sunbathing space and well-kept gardens. This is a beautiful property with the " wow factor". If you are looking for a large apartment in a very well built and maintained complex, this could be just the one you are looking for.<br/><br/>/><br/>/><br/>/><strong>Measurements:</strong>Bedroom &ndash; 7.01m x 3.20m = 22.44m <br/> >En-suite &ndash; 2.09m x 2.83m = 5.92m <br/> >Bedroom &ndash; 3.96m x 3.11m = 12.37m < br />En-suite &ndash; 1.65m x 2.07m = 3.44m < br />Bedroom &ndash; 5.67m x 3.52m = 19.99m <br/>br />En-suite &ndash; 2.74m x 2.40m 6.58m <br/>br />Bedroom &ndash;  $6.88 \text{m} \times 3.66 \text{m} = 25.24 \text{m} < \text{br} / \text{En-suite & ndash}; 2.52 \text{m} \times 2.59 \text{m} = 6.54 \text{m} < / \text{p} > < \text{p} < / \text{kitchen}$ – 9.78m x 3.70m = 36.27m < br />Lounge / dining area &ndash; 7.62m x 9.73m = 74.15m < br />Laundry room – 2.11m x 1.87m = 3.97m Shower room – 2.38m x 1.66m = 3.96m Hallway 1 – 1.70m x 3.35m = 5.71m<br/>br />Hallway 2 &ndash; 3.19m x 1.82m = 5.84m Terrace (facing Los Gigantes) – 15.39m x 3.39m = 52.32m<br/>br />Terrace (facing La Gomera) - 15.84m x 3.04m = 48.18m <br/>br /> <br/>br /> <br/>/>