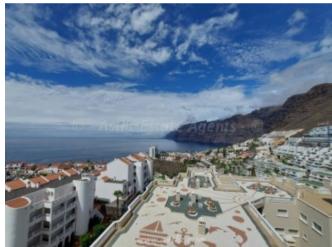

## **Property Description**

We are pleased to offer for sale this beautiful property in one of the most prestige complexes in the area of <strong>Los Gigantes and Puerto de Santiago</strong>. <strong>Gigansol del Mar</strong> is possibly one of the best built properties and this apartment is one of the best located properties in the building. It is a spacious apartment and offers amazing views to the sea and surrounding areas. This property was originally two adjoining apartments that have been knocked into one very spacious apartment and the moment you step inside you can tell that is oozes quality and style. It consists of four bedrooms and five bathrooms. It has a huge lounge and dining area with lots of windows giving it a very airy and open feeling. The lounge has various patio doors leading to the large wrap around terrace which has fantastic views to the ocean and famous cliffs of Los Gigantes. The kitchen is very spacious indeed and is tastefully fitted to a high standard. This beautiful property is sold furnished to a high quality and also has a large double garage and a private store room. There is a large communal pool with plenty of sunbathing space and well-kept gardens. This is a beautiful property with the " wow factor". If you are looking for a large apartment in a very well built and maintained complex, this could be just the one you are looking for.<br/><br/>/><br/>/><br/>/><strong>Measurements:</strong>Bedroom &ndash; 7.01m x 3.20m = 22.44m <br/> >En-suite &ndash; 2.09m x 2.83m = 5.92m <br/> >Bedroom &ndash; 3.96m x 3.11m = 12.37m < br />En-suite &ndash; 1.65m x 2.07m = 3.44m < br />Bedroom &ndash; 5.67m x 3.52m = 19.99m <br/>br />En-suite &ndash; 2.74m x 2.40m 6.58m <br/>br />Bedroom &ndash;  $6.88 \text{m} \times 3.66 \text{m} = 25.24 \text{m} < \text{br} / \text{En-suite & ndash}; 2.52 \text{m} \times 2.59 \text{m} = 6.54 \text{m} < / \text{p} > < \text{p} < / \text{kitchen}$ – 9.78m x 3.70m = 36.27m < br />Lounge / dining area &ndash; 7.62m x 9.73m = 74.15m < br />Laundry room – 2.11m x 1.87m = 3.97m Shower room – 2.38m x 1.66m = 3.96m Hallway 1 – 1.70m x 3.35m = 5.71m<br/>br />Hallway 2 &ndash; 3.19m x 1.82m = 5.84m Terrace (facing Los Gigantes) – 15.39m x 3.39m = 52.32m<br/>br />Terrace (facing La Gomera) - 15.84m x 3.04m = 48.18m <br/>br /> <br/>br /> <br/>/>