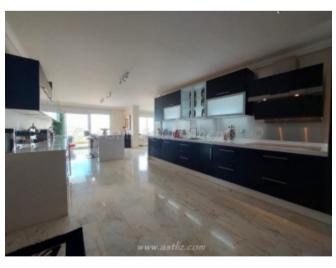

## **Property Description**

We are pleased to offer for sale this beautiful property in one of the most prestige complexes in the area of <strong>Los Gigantes and Puerto de Santiago</strong>. <strong>Gigansol del Mar</strong> is possibly one of the best built properties and this apartment is one of the best located properties in the building. It is a spacious apartment and offers amazing views to the sea and surrounding areas. This property was originally two adjoining apartments that have been knocked into one very spacious apartment and the moment you step inside you can tell that is oozes quality and style. It consists of four bedrooms and five bathrooms. It has a huge lounge and dining area with lots of windows giving it a very airy and open feeling. The lounge has various patio doors leading to the large wrap around terrace which has fantastic views to the ocean and famous cliffs of Los Gigantes. The kitchen is very spacious indeed and is tastefully fitted to a high standard. This beautiful property is sold furnished to a high quality and also has a large double garage and a private store room. There is a large communal pool with plenty of sunbathing space and well-kept gardens. This is a beautiful property with the " wow factor". If you are looking for a large apartment in a very well built and maintained complex, this could be just the one you are looking for.<br/><br/>/><br/>/><br/>/><strong>Measurements:</strong>Bedroom &ndash; 7.01m x 3.20m = 22.44m <br/> >En-suite &ndash; 2.09m x 2.83m = 5.92m <br/> >Bedroom &ndash; 3.96m x 3.11m = 12.37m < br />En-suite &ndash; 1.65m x 2.07m = 3.44m < br />Bedroom &ndash; 5.67m x 3.52m = 19.99m <br/>br />En-suite &ndash; 2.74m x 2.40m 6.58m <br/>br />Bedroom &ndash;  $6.88 \text{m} \times 3.66 \text{m} = 25.24 \text{m} < \text{br} / \text{En-suite & ndash}; 2.52 \text{m} \times 2.59 \text{m} = 6.54 \text{m} < / \text{p} > < \text{p} < / \text{kitchen}$ – 9.78m x 3.70m = 36.27m < br />Lounge / dining area &ndash; 7.62m x 9.73m = 74.15m < br />Laundry room – 2.11m x 1.87m = 3.97m Shower room – 2.38m x 1.66m = 3.96m Hallway 1 – 1.70m x 3.35m = 5.71m<br/>br />Hallway 2 &ndash; 3.19m x 1.82m = 5.84m Terrace (facing Los Gigantes) – 15.39m x 3.39m = 52.32m<br/>br />Terrace (facing La Gomera) - 15.84m x 3.04m = 48.18m <br/>br /> <br/>br /> <br/>/>