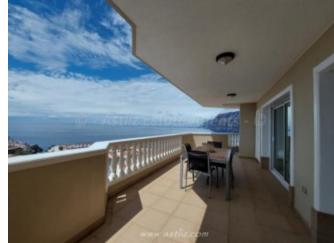

## **Property Description**

We are pleased to offer for sale this beautiful property in one of the most prestige complexes in the area of <strong>Los Gigantes and Puerto de Santiago</strong>. <strong>Gigansol del Mar</strong> is possibly one of the best built properties and this apartment is one of the best located properties in the building. It is a spacious apartment and offers amazing views to the sea and surrounding areas. This property was originally two adjoining apartments that have been knocked into one very spacious apartment and the moment you step inside you can tell that is oozes quality and style. It consists of four bedrooms and five bathrooms. It has a huge lounge and dining area with lots of windows giving it a very airy and open feeling. The lounge has various patio doors leading to the large wrap around terrace which has fantastic views to the ocean and famous cliffs of Los Gigantes. The kitchen is very spacious indeed and is tastefully fitted to a high standard. This beautiful property is sold furnished to a high quality and also has a large double garage and a private store room. There is a large communal pool with plenty of sunbathing space and well-kept gardens. This is a beautiful property with the " wow factor". If you are looking for a large apartment in a very well built and maintained complex, this could be just the one you are looking for.<br/><br/>/><br/>/><br/>/><strong>Measurements:</strong>Bedroom &ndash; 7.01m x 3.20m = 22.44m <br/> >En-suite &ndash; 2.09m x 2.83m = 5.92m <br/> >Bedroom &ndash; 3.96m x 3.11m = 12.37m < br />En-suite &ndash; 1.65m x 2.07m = 3.44m < br />Bedroom &ndash; 5.67m x 3.52m = 19.99m <br/>br />En-suite &ndash; 2.74m x 2.40m 6.58m <br/>br />Bedroom &ndash;  $6.88 \text{m} \times 3.66 \text{m} = 25.24 \text{m} < \text{br} / \text{En-suite & ndash}; 2.52 \text{m} \times 2.59 \text{m} = 6.54 \text{m} < / \text{p} > < \text{p} < / \text{kitchen}$ – 9.78m x 3.70m = 36.27m < br />Lounge / dining area &ndash; 7.62m x 9.73m = 74.15m < br />Laundry room – 2.11m x 1.87m = 3.97m Shower room – 2.38m x 1.66m = 3.96m Hallway 1 – 1.70m x 3.35m = 5.71m<br/>br />Hallway 2 &ndash; 3.19m x 1.82m = 5.84m Terrace (facing Los Gigantes) – 15.39m x 3.39m = 52.32m<br/>br />Terrace (facing La Gomera) - 15.84m x 3.04m = 48.18m <br/>br /> <br/>br /> <br/>/>