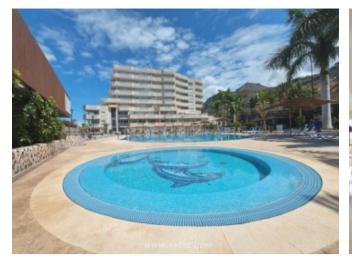

## **Property Description**

We are pleased to offer for sale this beautiful property in one of the most prestige complexes in the area of <strong>Los Gigantes and Puerto de Santiago</strong>. <strong>Gigansol del Mar</strong> is possibly one of the best built properties and this apartment is one of the best located properties in the building. It is a spacious apartment and offers amazing views to the sea and surrounding areas. This property was originally two adjoining apartments that have been knocked into one very spacious apartment and the moment you step inside you can tell that is oozes quality and style. It consists of four bedrooms and five bathrooms. It has a huge lounge and dining area with lots of windows giving it a very airy and open feeling. The lounge has various patio doors leading to the large wrap around terrace which has fantastic views to the ocean and famous cliffs of Los Gigantes. The kitchen is very spacious indeed and is tastefully fitted to a high standard. This beautiful property is sold furnished to a high quality and also has a large double garage and a private store room. There is a large communal pool with plenty of sunbathing space and well-kept gardens. This is a beautiful property with the " wow factor". If you are looking for a large apartment in a very well built and maintained complex, this could be just the one you are looking for.<br/><br/>/><br/>/><br/>/><strong>Measurements:</strong>Bedroom &ndash; 7.01m x 3.20m = 22.44m <br/> >En-suite &ndash; 2.09m x 2.83m = 5.92m <br/> >Bedroom &ndash; 3.96m x 3.11m = 12.37m < br />En-suite &ndash; 1.65m x 2.07m = 3.44m < br />Bedroom &ndash; 5.67m x 3.52m = 19.99m <br/>br />En-suite &ndash; 2.74m x 2.40m 6.58m <br/>br />Bedroom &ndash;  $6.88 \text{m} \times 3.66 \text{m} = 25.24 \text{m} < \text{br} / \text{En-suite & ndash}; 2.52 \text{m} \times 2.59 \text{m} = 6.54 \text{m} < / \text{p} > < \text{p} < / \text{kitchen}$ – 9.78m x 3.70m = 36.27m < br />Lounge / dining area &ndash; 7.62m x 9.73m = 74.15m < br />Laundry room – 2.11m x 1.87m = 3.97m Shower room – 2.38m x 1.66m = 3.96m Hallway 1 – 1.70m x 3.35m = 5.71m<br/>br />Hallway 2 &ndash; 3.19m x 1.82m = 5.84m Terrace (facing Los Gigantes) – 15.39m x 3.39m = 52.32m<br/>br />Terrace (facing La Gomera) - 15.84m x 3.04m = 48.18m <br/>br /> <br/>br /> <br/>/>