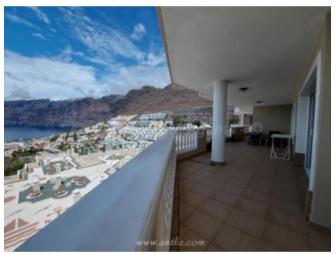

## **Property Description**

We are pleased to offer for sale this beautiful property in one of the most prestige complexes in the area of <strong>Los Gigantes and Puerto de Santiago</strong>. <strong>Gigansol del Mar</strong> is possibly one of the best built properties and this apartment is one of the best located properties in the building. It is a spacious apartment and offers amazing views to the sea and surrounding areas. This property was originally two adjoining apartments that have been knocked into one very spacious apartment and the moment you step inside you can tell that is oozes quality and style. It consists of four bedrooms and five bathrooms. It has a huge lounge and dining area with lots of windows giving it a very airy and open feeling. The lounge has various patio doors leading to the large wrap around terrace which has fantastic views to the ocean and famous cliffs of Los Gigantes. The kitchen is very spacious indeed and is tastefully fitted to a high standard. This beautiful property is sold furnished to a high quality and also has a large double garage and a private store room. There is a large communal pool with plenty of sunbathing space and well-kept gardens. This is a beautiful property with the " wow factor". If you are looking for a large apartment in a very well built and maintained complex, this could be just the one you are looking for.<br/><br/>/><br/>/><br/>/><strong>Measurements:</strong>Bedroom &ndash; 7.01m x 3.20m = 22.44m <br/> >En-suite &ndash; 2.09m x 2.83m = 5.92m <br/> >Bedroom &ndash; 3.96m x 3.11m = 12.37m < br />En-suite &ndash; 1.65m x 2.07m = 3.44m < br />Bedroom &ndash; 5.67m x 3.52m = 19.99m <br/>br />En-suite &ndash; 2.74m x 2.40m 6.58m <br/>br />Bedroom &ndash;  $6.88 \text{m} \times 3.66 \text{m} = 25.24 \text{m} < \text{br} / \text{En-suite & ndash}; 2.52 \text{m} \times 2.59 \text{m} = 6.54 \text{m} < / \text{p} > < \text{p} < / \text{kitchen}$ – 9.78m x 3.70m = 36.27m < br />Lounge / dining area &ndash; 7.62m x 9.73m = 74.15m < br />Laundry room – 2.11m x 1.87m = 3.97m Shower room – 2.38m x 1.66m = 3.96m Hallway 1 – 1.70m x 3.35m = 5.71m<br/>br />Hallway 2 &ndash; 3.19m x 1.82m = 5.84m Terrace (facing Los Gigantes) – 15.39m x 3.39m = 52.32m<br/>br />Terrace (facing La Gomera) - 15.84m x 3.04m = 48.18m <br/>br /> <br/>br /> <br/>/>