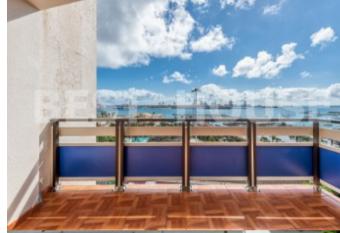

## It is distributed as follows:

- Entrance hall that gives direct access to kitchen and living room. It has a high quality security door and telephone with camera.
- Modern fully equipped kitchen with ceramic hob, oven, dishwasher and fridge. Exterior window that overlooks the patio.
- Large living room with large windows that give direct access to a sunny open terrace. This terrace of 8m2 is protected from the direct onslaught of the north wind by a side wall and from it you can admire spectacular sunrises.
- 2 independent bedrooms connected by a corridor. Both with fitted wardrobes and exterior windows. One of them with sea views.
- 5. Bathroom with shower and bidet.