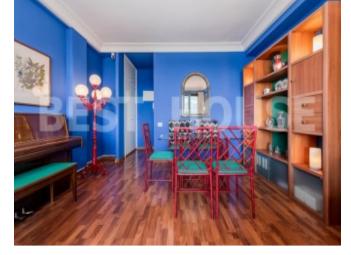

## It is distributed as follows:

- Entrance hall that gives direct access to kitchen and living room. It has a high quality security door and telephone with camera.
- Modern fully equipped kitchen with ceramic hob, oven, dishwasher and fridge. Exterior window that overlooks the patio.
- Large living room with large windows that give direct access to a sunny open terrace. This terrace of 8m2 is protected from the direct onslaught of the north wind by a side wall and from it you can admire spectacular sunrises.
- 2 independent bedrooms connected by a corridor. Both with fitted wardrobes and exterior windows. One of them with sea views.
- 5. Bathroom with shower and bidet.