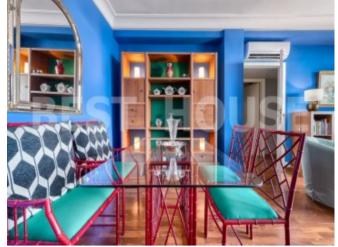

## **Property Description**

BEST HOUSE presents this great penthouse with open terrace in a privileged location in the city of Las Palmas de GC, with magnificent direct views of the Bay of La Luz.

The house is located in an ideal area for investors since it is located in the heart of the city, in the middle of the first level commercial area with El Corte Inglés at a step, also having at your disposal all kinds of health services, aesthetics, sports, etc. A few meters from social and sports club (Club Náutico and Club Varadero), Las Alcaravaneras beach and the Sports Pier.

## It is distributed as follows:

- Entrance hall that gives direct access to kitchen and living room. It has a high quality security door and telephone with camera.
- Modern fully equipped kitchen with ceramic hob, oven, dishwasher and fridge. Exterior window that overlooks the patio.
- Large living room with large windows that give direct access to a sunny open terrace. This terrace of 8m2 is protected from the direct onslaught of the north wind by a side wall and from it you can admire spectacular sunrises.
- 2 independent bedrooms connected by a corridor. Both with fitted wardrobes and exterior windows. One of them with sea views.
- 5. Bathroom with shower and bidet.