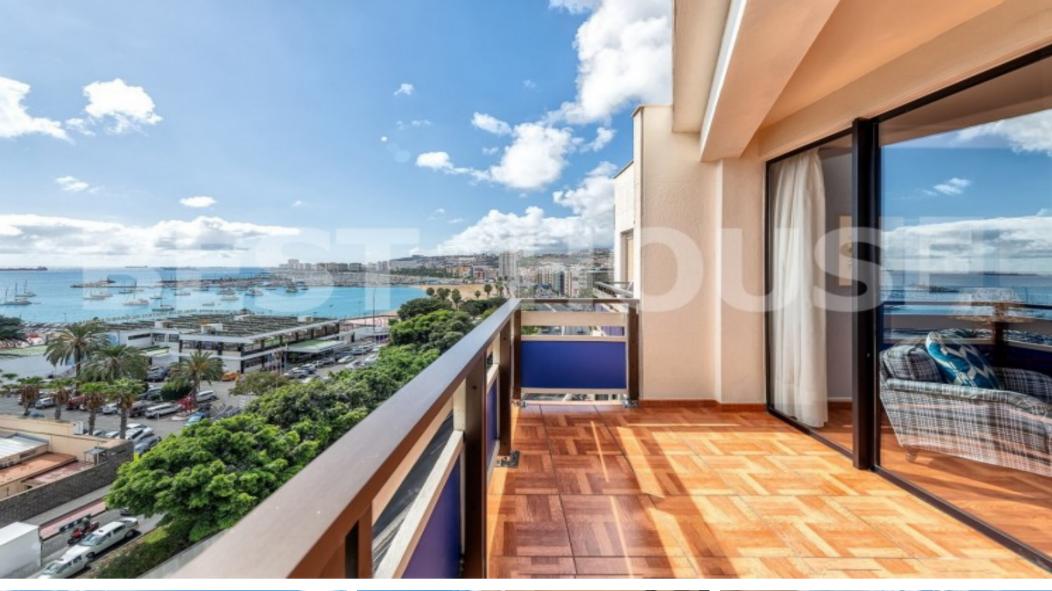

## **Property Description**

BEST HOUSE presents this great penthouse with open terrace in a privileged location in the city of Las Palmas de GC, with magnificent direct views of the Bay of La Luz.

The house is located in an ideal area for investors since it is located in the heart of the city, in the middle of the first level commercial area with El Corte Inglés at a step, also having at your disposal all kinds of health services, aesthetics, sports, etc. A few meters from social and sports club (Club Náutico and Club Varadero), Las Alcaravaneras beach and the Sports Pier.

## It is distributed as follows:

- Entrance hall that gives direct access to kitchen and living room. It has a high quality security door and telephone with camera.
- Modern fully equipped kitchen with ceramic hob, oven, dishwasher and fridge. Exterior window that overlooks the patio.
- Large living room with large windows that give direct access to a sunny open terrace. This terrace of 8m2 is protected from the direct onslaught of the north wind by a side wall and from it you can admire spectacular sunrises.
- 2 independent bedrooms connected by a corridor. Both with fitted wardrobes and exterior windows. One of them with sea views.
- 5. Bathroom with shower and bidet.