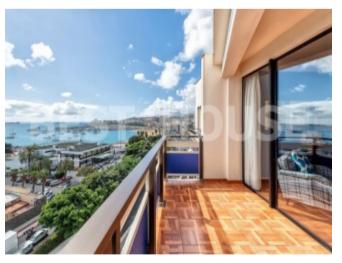

## **Property Description**

BEST HOUSE presents this great penthouse with open terrace in a privileged location in the city of Las Palmas de GC, with magnificent direct views of the Bay of La Luz.

The house is located in an ideal area for investors since it is located in the heart of the city, in the middle of the first level commercial area with El Corte Inglés at a step, also having at your disposal all kinds of health services, aesthetics, sports, etc. A few meters from social and sports club (Club Náutico and Club Varadero), Las Alcaravaneras beach and the Sports Pier.

## It is distributed as follows:

- Entrance hall that gives direct access to kitchen and living room. It has a high quality security door and telephone with camera.
- Modern fully equipped kitchen with ceramic hob, oven, dishwasher and fridge. Exterior window that overlooks the patio.
- Large living room with large windows that give direct access to a sunny open terrace. This terrace of 8m2 is protected from the direct onslaught of the north wind by a side wall and from it you can admire spectacular sunrises.
- 2 independent bedrooms connected by a corridor. Both with fitted wardrobes and exterior windows. One of them with sea views.
- 5. Bathroom with shower and bidet.