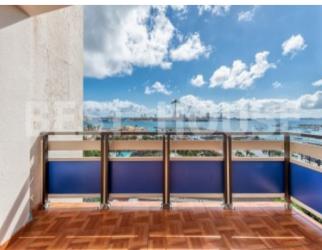

## It is distributed as follows:

- Entrance hall that gives direct access to kitchen and living room. It has a high quality security door and telephone with camera.
- Modern fully equipped kitchen with ceramic hob, oven, dishwasher and fridge. Exterior window that overlooks the patio.
- Large living room with large windows that give direct access to a sunny open terrace. This terrace of 8m2 is protected from the direct onslaught of the north wind by a side wall and from it you can admire spectacular sunrises.
- 2 independent bedrooms connected by a corridor. Both with fitted wardrobes and exterior windows. One of them with sea views.
- 5. Bathroom with shower and bidet.