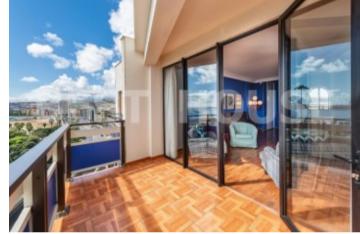

## It is distributed as follows:

- Entrance hall that gives direct access to kitchen and living room. It has a high quality security door and telephone with camera.
- Modern fully equipped kitchen with ceramic hob, oven, dishwasher and fridge. Exterior window that overlooks the patio.
- Large living room with large windows that give direct access to a sunny open terrace. This terrace of 8m2 is protected from the direct onslaught of the north wind by a side wall and from it you can admire spectacular sunrises.
- 2 independent bedrooms connected by a corridor. Both with fitted wardrobes and exterior windows. One of them with sea views.
- 5. Bathroom with shower and bidet.