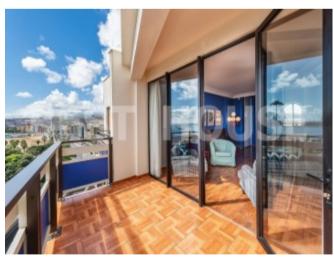

## It is distributed as follows:

- Entrance hall that gives direct access to kitchen and living room. It has a high quality security door and telephone with camera.
- Modern fully equipped kitchen with ceramic hob, oven, dishwasher and fridge. Exterior window that overlooks the patio.
- Large living room with large windows that give direct access to a sunny open terrace. This terrace of 8m2 is protected from the direct onslaught of the north wind by a side wall and from it you can admire spectacular sunrises.
- 2 independent bedrooms connected by a corridor. Both with fitted wardrobes and exterior windows. One of them with sea views.
- 5. Bathroom with shower and bidet.