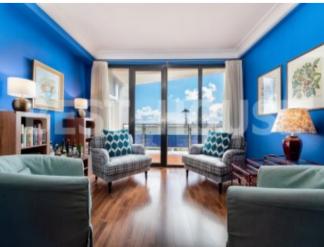

## It is distributed as follows:

- Entrance hall that gives direct access to kitchen and living room. It has a high quality security door and telephone with camera.
- Modern fully equipped kitchen with ceramic hob, oven, dishwasher and fridge. Exterior window that overlooks the patio.
- Large living room with large windows that give direct access to a sunny open terrace. This terrace of 8m2 is protected from the direct onslaught of the north wind by a side wall and from it you can admire spectacular sunrises.
- 2 independent bedrooms connected by a corridor. Both with fitted wardrobes and exterior windows. One of them with sea views.
- 5. Bathroom with shower and bidet.

Air conditioning in bedrooms and living room.

Building with surveillance cameras at its entrance.

Area of great urban mobility (bus and taxi stops nearby, bike lanes, pedestrian promenades).

The sale price does not include taxes of the transmission, notary fees, registration, or any other that according to the law may correspond to the buyer. The data presented are merely indicative and are subject to unintentional errors or omissions.