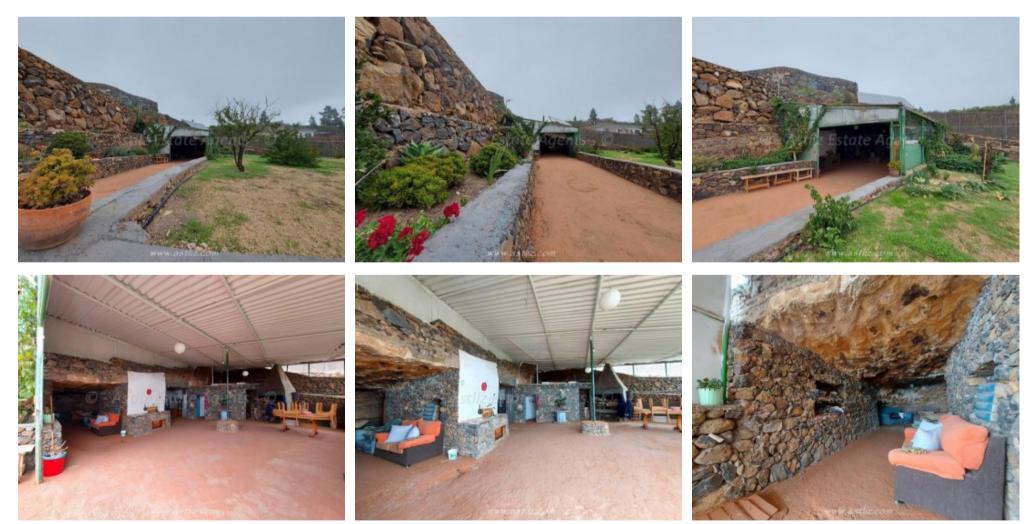

## **Property Description**

If you are looking for a rustic plot of <strong>agricultural land</strong> situated away from the tourist areas of the island, this large plot of land might just be what you are looking for. located in an area called <strong>Cho Pancho</strong> which is above <strong>San Miguel de Abona</strong> and just a short distance away from the popular rural village of <strong>Vilaflor</strong>. It is about 1,000 meters above sea level and is the ideal rural retreat so you can enjoy the good life. The land is about 6,400 square meters in size and is ideal for agriculture and farming. It has its own irrigation tank as well as a &ldguo;cave-style&rdguo; living area that is ideal for entertaining guests or even to stay for weekends away. There is a large patio and BBQ area and two large caves, there is also a large bathroom. well as a back up generator which is located in a very large store room or work shop. not able to build on this land but we are told that you can restore what is already there to update it and maybe modernise it. We are also told that you could instal removable dwellings but we would recommend that you check the local authorities about the required permissions to do it. whole land is nicely prepared in terraces and is securely fenced off. It has access via a short dirt track from the nearby country road which gives the land reasonably easy access. of trees on the land including chestnuts, vines and almonds. There is plenty of room for you to grow whatever crop you like here and there is a fantastic irrigation system already installed. regards to live stock, there are chickens and again, there is plenty of room to increase the livestock you desire.