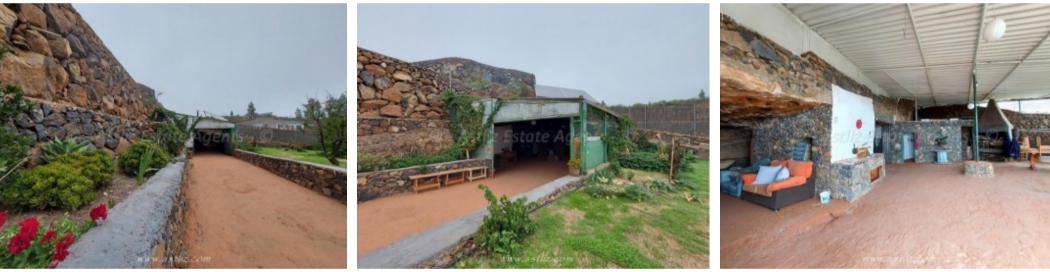

## **Property Description**

If you are looking for a rustic plot of <strong>agricultural land</strong> situated away from the tourist areas of the island, this large plot of land might just be what you are looking for. located in an area called <strong>Cho Pancho</strong> which is above <strong>San Miguel de Abona</strong> and just a short distance away from the popular rural village of <strong>Vilaflor</strong>. It is about 1,000 meters above sea level and is the ideal rural retreat so you can enjoy the good life. The land is about 6,400 square meters in size and is ideal for agriculture and farming. It has its own irrigation tank as well as a &ldguo;cave-style&rdguo; living area that is ideal for entertaining guests or even to stay for weekends away. There is a large patio and BBQ area and two large caves, there is also a large bathroom. well as a back up generator which is located in a very large store room or work shop. not able to build on this land but we are told that you can restore what is already there to update it and maybe modernise it. We are also told that you could instal removable dwellings but we would recommend that you check the local authorities about the required permissions to do it. whole land is nicely prepared in terraces and is securely fenced off. It has access via a short dirt track from the nearby country road which gives the land reasonably easy access. of trees on the land including chestnuts, vines and almonds. There is plenty of room for you to grow whatever crop you like here and there is a fantastic irrigation system already installed. regards to live stock, there are chickens and again, there is plenty of room to increase the livestock you desire.