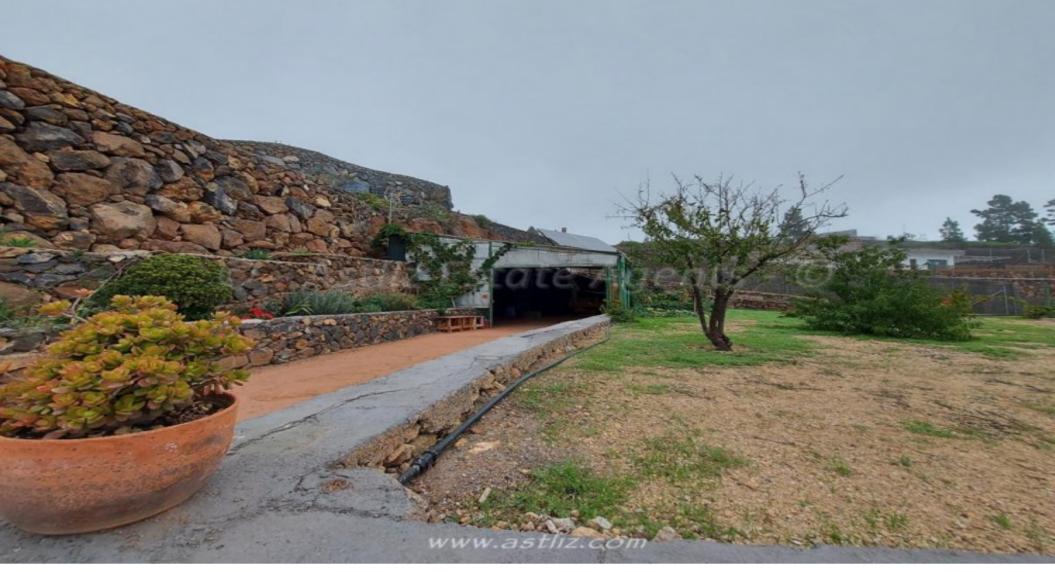

## **Property Description**

If you are looking for a rustic plot of <strong>agricultural land</strong> situated away from the tourist areas of the island, this large plot of land might just be what you are looking for. located in an area called <strong>Cho Pancho</strong> which is above <strong>San Miguel de Abona</strong> and just a short distance away from the popular rural village of <strong>Vilaflor</strong>. It is about 1,000 meters above sea level and is the ideal rural retreat so you can enjoy the good life. The land is about 6,400 square meters in size and is ideal for agriculture and farming. It has its own irrigation tank as well as a &ldguo;cave-style&rdguo; living area that is ideal for entertaining guests or even to stay for weekends away. There is a large patio and BBQ area and two large caves, there is also a large bathroom. well as a back up generator which is located in a very large store room or work shop. not able to build on this land but we are told that you can restore what is already there to update it and maybe modernise it. We are also told that you could instal removable dwellings but we would recommend that you check the local authorities about the required permissions to do it. whole land is nicely prepared in terraces and is securely fenced off. It has access via a short dirt track from the nearby country road which gives the land reasonably easy access. of trees on the land including chestnuts, vines and almonds. There is plenty of room for you to grow whatever crop you like here and there is a fantastic irrigation system already installed. regards to live stock, there are chickens and again, there is plenty of room to increase the livestock you desire.