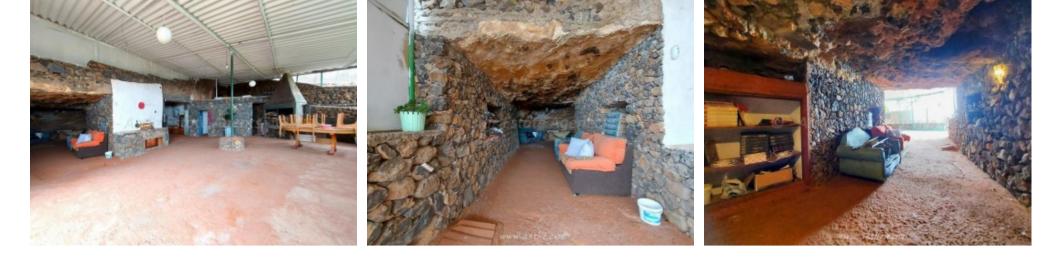

## **Property Description**

If you are looking for a rustic plot of <strong>agricultural land</strong> situated away from the tourist areas of the island, this large plot of land might just be what you are looking for. located in an area called <strong>Cho Pancho</strong> which is above <strong>San Miguel de Abona</strong> and just a short distance away from the popular rural village of <strong>Vilaflor</strong>. It is about 1,000 meters above sea level and is the ideal rural retreat so you can enjoy the good life. The land is about 6,400 square meters in size and is ideal for agriculture and farming. It has its own irrigation tank as well as a &ldguo;cave-style&rdguo; living area that is ideal for entertaining guests or even to stay for weekends away. There is a large patio and BBQ area and two large caves, there is also a large bathroom. well as a back up generator which is located in a very large store room or work shop. not able to build on this land but we are told that you can restore what is already there to update it and maybe modernise it. We are also told that you could instal removable dwellings but we would recommend that you check the local authorities about the required permissions to do it. whole land is nicely prepared in terraces and is securely fenced off. It has access via a short dirt track from the nearby country road which gives the land reasonably easy access. of trees on the land including chestnuts, vines and almonds. There is plenty of room for you to grow whatever crop you like here and there is a fantastic irrigation system already installed. regards to live stock, there are chickens and again, there is plenty of room to increase the livestock you desire.