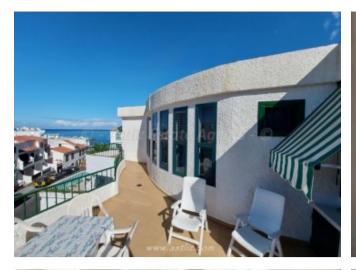

## **Property Description**

This is a very large property and is conveniently located in the <strong>village centre of Los Gigantes</strong>. It is built over three levels and commands very nice views from its wrap around terrace. It is an ideal property to use as a holiday home and there is separate living area downstairs if you wanted to live "on site" On the lower level is a private, lock up garage, lots of store rooms and a self-contained living area pr "granny flat" The middle level has a laundry room, a bedroom with an en-suite shower room and a small terrace. upper lever is the main living area and consists of a split-level lounge and dining area, three bedrooms, one with an en-suite bathroom and another bathroom as well as a WC. The kitchen is separate and is fully fitted. There is lots of outside space, including a wraparound terrace, a nice garden area and an outside barbecue. Everything you need is within walking distance, including many shops, bars and restaurants as well as banks and supermarkets. The beach and sports marina are just a short walk away. This is a very large property and is in a great location in the centre of this popular tourist village.<br/>
/><br/>/> <strong> Measurements: </strong> <strong>Lower level.</strong><br />Dressing room &ndash; 3.10m x 3.27m = 10.14m<br />Painting room – 2.84m x 2.72m = 7.76m <br/>
/>Garage &ndash; 6.45m x 4.06m = 26.23m <br/>
/> />Studio / granny flat – 6.24m x 9.68m = 60.13m <br/> />Storage area &ndash; 2.42m x 1.99m = 4.82. <br/>strong>Middle level.</strong><br/>Bedroom &ndash; 2.60m x 4.31m = 11.24m < br />En-suite & ndash; 1.74m x 1.46m = 2.55m < br />Laundry room & ndash; 1.95m x 3-34m = 6.52m<br/>
br />Terrace &ndash; 0.87m x 4.71m = 4.10m<br/>
br />Stair well / hallway &ndash; 1.92m x 5.34m = 10.32m < br /> < strong > Upper level. < / strong > < br /> Store room & dash; 2.34m x2.39m = 5.60m < br /> WC & ndash; 0.79m x 1.46m = 1.16m < br /> Kitchen & ndash; 2.88m x 4.15m = 11.95m < br /> Pantry &ndash; 1.78m x 1,92m = 3.43m Lounge &ndash; 2.97m x 5.78m = 17.23m<br/>- />Lounge 2 &ndash; 4.21m x 5.82m = 24.58m Bedroom &ndash; 2.69m x 2.87m = 7.75m <br/>br />Bathroom &ndash; 2.67m x 2.06m = 5.51m <br/>br />Bedroom &ndash; 3.62m x 2.69m = 9.74m<br/>br />Master bedroom &ndash; 2.85m x 3.94m = 11.24m<br/>br />En-suite &ndash; 3.47m x 3.07m = 10.68m < br/>Bedroom corridor & Mash; 6.38m x 0.91m = 5.82m Hallway & Mash;1.08m x 5.05m = 5.50m < br /> Entrance hallway & ndash; 2.97m x 3.48m = 10.35m < br /> Barbecue area – 3.31m x 6.59m = 21.82m <br/> /> <br/> />