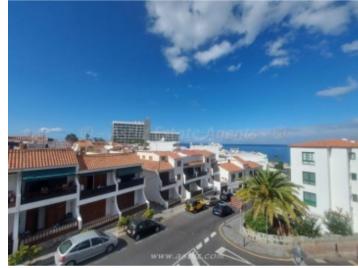

## **Property Description**

This is a very large property and is conveniently located in the <strong>village centre of Los Gigantes</strong>. It is built over three levels and commands very nice views from its wrap around terrace. It is an ideal property to use as a holiday home and there is separate living area downstairs if you wanted to live "on site" On the lower level is a private, lock up garage, lots of store rooms and a self-contained living area pr "granny flat" The middle level has a laundry room, a bedroom with an en-suite shower room and a small terrace. upper lever is the main living area and consists of a split-level lounge and dining area, three bedrooms, one with an en-suite bathroom and another bathroom as well as a WC. The kitchen is separate and is fully fitted. There is lots of outside space, including a wraparound terrace, a nice garden area and an outside barbecue. Everything you need is within walking distance, including many shops, bars and restaurants as well as banks and supermarkets. The beach and sports marina are just a short walk away. This is a very large property and is in a great location in the centre of this popular tourist village.<br/>
/><br/>/> <strong> Measurements: </strong> <strong>Lower level.</strong><br />Dressing room &ndash; 3.10m x 3.27m = 10.14m<br />Painting room – 2.84m x 2.72m = 7.76m <br/>
/>Garage &ndash; 6.45m x 4.06m = 26.23m <br/>
/> />Studio / granny flat – 6.24m x 9.68m = 60.13m <br/> />Storage area &ndash; 2.42m x 1.99m = 4.82. <br/>strong>Middle level.</strong><br/>Bedroom &ndash; 2.60m x 4.31m = 11.24m < br />En-suite & ndash; 1.74m x 1.46m = 2.55m < br />Laundry room & ndash; 1.95m x 3-34m = 6.52m<br/>
br />Terrace &ndash; 0.87m x 4.71m = 4.10m<br/>
br />Stair well / hallway &ndash; 1.92m x 5.34m = 10.32m < br /> < strong > Upper level. < / strong > < br /> Store room & dash; 2.34m x2.39m = 5.60m < br /> WC & ndash; 0.79m x 1.46m = 1.16m < br /> Kitchen & ndash; 2.88m x 4.15m = 11.95m < br /> Pantry &ndash; 1.78m x 1,92m = 3.43m Lounge &ndash; 2.97m x 5.78m = 17.23m<br/>- />Lounge 2 &ndash; 4.21m x 5.82m = 24.58m Bedroom &ndash; 2.69m x 2.87m = 7.75m <br/>br />Bathroom &ndash; 2.67m x 2.06m = 5.51m <br/>br />Bedroom &ndash; 3.62m x 2.69m = 9.74m<br/>br />Master bedroom &ndash; 2.85m x 3.94m = 11.24m<br/>br />En-suite &ndash; 3.47m x 3.07m = 10.68m < br/>Bedroom corridor & Mash; 6.38m x 0.91m = 5.82m Hallway & Mash;1.08m x 5.05m = 5.50m < br /> Entrance hallway & ndash; 2.97m x 3.48m = 10.35m < br /> Barbecue area – 3.31m x 6.59m = 21.82m <br/> /> <br/> />