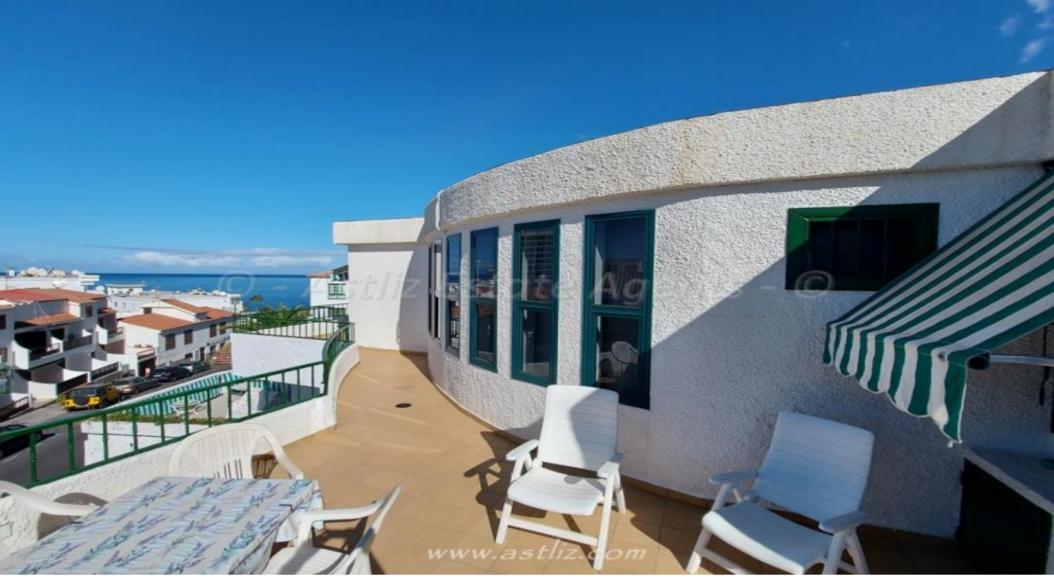

## **Property Description**

This is a very large property and is conveniently located in the <strong>village centre of Los Gigantes</strong>. It is built over three levels and commands very nice views from its wrap around terrace. It is an ideal property to use as a holiday home and there is separate living area downstairs if you wanted to live "on site" On the lower level is a private, lock up garage, lots of store rooms and a self-contained living area pr "granny flat" The middle level has a laundry room, a bedroom with an en-suite shower room and a small terrace. upper lever is the main living area and consists of a split-level lounge and dining area, three bedrooms, one with an en-suite bathroom and another bathroom as well as a WC. The kitchen is separate and is fully fitted. There is lots of outside space, including a wraparound terrace, a nice garden area and an outside barbecue. Everything you need is within walking distance, including many shops, bars and restaurants as well as banks and supermarkets. The beach and sports marina are just a short walk away. This is a very large property and is in a great location in the centre of this popular tourist village.<br/>
/><br/>/> <strong> Measurements: </strong> <strong>Lower level.</strong><br />Dressing room &ndash; 3.10m x 3.27m = 10.14m<br />Painting room – 2.84m x 2.72m = 7.76m <br/>
/>Garage &ndash; 6.45m x 4.06m = 26.23m <br/>
/> />Studio / granny flat – 6.24m x 9.68m = 60.13m <br/> />Storage area &ndash; 2.42m x 1.99m = 4.82. <br/>strong>Middle level.</strong><br/>Bedroom &ndash; 2.60m x 4.31m = 11.24m < br />En-suite & ndash; 1.74m x 1.46m = 2.55m < br />Laundry room & ndash; 1.95m x 3-34m = 6.52m<br/>
br />Terrace &ndash; 0.87m x 4.71m = 4.10m<br/>
br />Stair well / hallway &ndash; 1.92m x 5.34m = 10.32m < br /> < strong > Upper level. < / strong > < br /> Store room & dash; 2.34m x2.39m = 5.60m < br /> WC & ndash; 0.79m x 1.46m = 1.16m < br /> Kitchen & ndash; 2.88m x 4.15m = 11.95m < br /> Pantry &ndash; 1.78m x 1,92m = 3.43m Lounge &ndash; 2.97m x 5.78m = 17.23m<br/>- />Lounge 2 &ndash; 4.21m x 5.82m = 24.58m Bedroom &ndash; 2.69m x 2.87m = 7.75m <br/>br />Bathroom &ndash; 2.67m x 2.06m = 5.51m <br/>br />Bedroom &ndash; 3.62m x 2.69m = 9.74m<br/>br />Master bedroom &ndash; 2.85m x 3.94m = 11.24m<br/>br />En-suite &ndash; 3.47m x 3.07m = 10.68m < br/>Bedroom corridor & Mash; 6.38m x 0.91m = 5.82m Hallway & Mash;1.08m x 5.05m = 5.50m < br /> Entrance hallway & ndash; 2.97m x 3.48m = 10.35m < br /> Barbecue area – 3.31m x 6.59m = 21.82m <br/> /> <br/> />