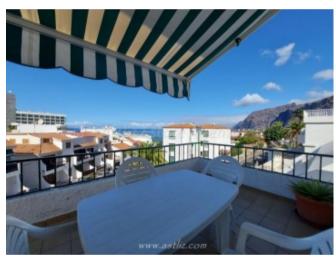

## **Property Description**

This is a very large property and is conveniently located in the <strong>village centre of Los Gigantes</strong>. It is built over three levels and commands very nice views from its wrap around terrace. It is an ideal property to use as a holiday home and there is separate living area downstairs if you wanted to live "on site" On the lower level is a private, lock up garage, lots of store rooms and a self-contained living area pr "granny flat" The middle level has a laundry room, a bedroom with an en-suite shower room and a small terrace. upper lever is the main living area and consists of a split-level lounge and dining area, three bedrooms, one with an en-suite bathroom and another bathroom as well as a WC. The kitchen is separate and is fully fitted. There is lots of outside space, including a wraparound terrace, a nice garden area and an outside barbecue. Everything you need is within walking distance, including many shops, bars and restaurants as well as banks and supermarkets. The beach and sports marina are just a short walk away. This is a very large property and is in a great location in the centre of this popular tourist village.<br/>
/><br/>/> <strong> Measurements: </strong> <strong>Lower level.</strong><br />Dressing room &ndash; 3.10m x 3.27m = 10.14m<br />Painting room – 2.84m x 2.72m = 7.76m <br/>
/>Garage &ndash; 6.45m x 4.06m = 26.23m <br/>
/> />Studio / granny flat – 6.24m x 9.68m = 60.13m <br/> />Storage area &ndash; 2.42m x 1.99m = 4.82. <br/>strong>Middle level.</strong><br/>Bedroom &ndash; 2.60m x 4.31m = 11.24m < br />En-suite & ndash; 1.74m x 1.46m = 2.55m < br />Laundry room & ndash; 1.95m x 3-34m = 6.52m<br/>
br />Terrace &ndash; 0.87m x 4.71m = 4.10m<br/>
br />Stair well / hallway &ndash; 1.92m x 5.34m = 10.32m < br /> < strong > Upper level. < / strong > < br /> Store room & dash; 2.34m x2.39m = 5.60m < br /> WC & ndash; 0.79m x 1.46m = 1.16m < br /> Kitchen & ndash; 2.88m x 4.15m = 11.95m < br /> Pantry &ndash; 1.78m x 1,92m = 3.43m Lounge &ndash; 2.97m x 5.78m = 17.23m<br/>- />Lounge 2 &ndash; 4.21m x 5.82m = 24.58m Bedroom &ndash; 2.69m x 2.87m = 7.75m <br/>br />Bathroom &ndash; 2.67m x 2.06m = 5.51m <br/>br />Bedroom &ndash; 3.62m x 2.69m = 9.74m<br/>br />Master bedroom &ndash; 2.85m x 3.94m = 11.24m<br/>br />En-suite &ndash; 3.47m x 3.07m = 10.68m < br/>Bedroom corridor & Mash; 6.38m x 0.91m = 5.82m Hallway & Mash;1.08m x 5.05m = 5.50m < br /> Entrance hallway & ndash; 2.97m x 3.48m = 10.35m < br /> Barbecue area – 3.31m x 6.59m = 21.82m <br/> /> <br/> />