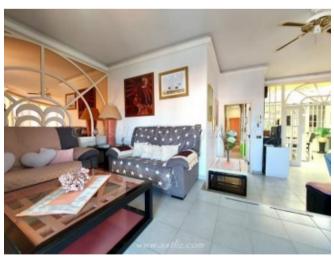

## **Property Description**

This is a very large property and is conveniently located in the <strong>village centre of Los Gigantes</strong>. It is built over three levels and commands very nice views from its wrap around terrace. It is an ideal property to use as a holiday home and there is separate living area downstairs if you wanted to live "on site" On the lower level is a private, lock up garage, lots of store rooms and a self-contained living area pr "granny flat" The middle level has a laundry room, a bedroom with an en-suite shower room and a small terrace. upper lever is the main living area and consists of a split-level lounge and dining area, three bedrooms, one with an en-suite bathroom and another bathroom as well as a WC. The kitchen is separate and is fully fitted. There is lots of outside space, including a wraparound terrace, a nice garden area and an outside barbecue. Everything you need is within walking distance, including many shops, bars and restaurants as well as banks and supermarkets. The beach and sports marina are just a short walk away. This is a very large property and is in a great location in the centre of this popular tourist village.<br/>
/><br/>/> <strong> Measurements: </strong> <strong>Lower level.</strong><br />Dressing room &ndash; 3.10m x 3.27m = 10.14m<br />Painting room – 2.84m x 2.72m = 7.76m <br/>
/>Garage &ndash; 6.45m x 4.06m = 26.23m <br/>
/> />Studio / granny flat – 6.24m x 9.68m = 60.13m <br/> />Storage area &ndash; 2.42m x 1.99m = 4.82. <br/>strong>Middle level.</strong><br/>Bedroom &ndash; 2.60m x 4.31m = 11.24m < br />En-suite & ndash; 1.74m x 1.46m = 2.55m < br />Laundry room & ndash; 1.95m x 3-34m = 6.52m<br/>
br />Terrace &ndash; 0.87m x 4.71m = 4.10m<br/>
br />Stair well / hallway &ndash; 1.92m x 5.34m = 10.32m < br /> < strong > Upper level. < / strong > < br /> Store room & dash; 2.34m x2.39m = 5.60m < br /> WC & ndash; 0.79m x 1.46m = 1.16m < br /> Kitchen & ndash; 2.88m x 4.15m = 11.95m < br /> Pantry &ndash; 1.78m x 1,92m = 3.43m Lounge &ndash; 2.97m x 5.78m = 17.23m<br/>- />Lounge 2 &ndash; 4.21m x 5.82m = 24.58m Bedroom &ndash; 2.69m x 2.87m = 7.75m <br/>br />Bathroom &ndash; 2.67m x 2.06m = 5.51m <br/>br />Bedroom &ndash; 3.62m x 2.69m = 9.74m<br/>br />Master bedroom &ndash; 2.85m x 3.94m = 11.24m<br/>br />En-suite &ndash; 3.47m x 3.07m = 10.68m < br/>Bedroom corridor & Mash; 6.38m x 0.91m = 5.82m Hallway & Mash;1.08m x 5.05m = 5.50m < br /> Entrance hallway & ndash; 2.97m x 3.48m = 10.35m < br /> Barbecue area – 3.31m x 6.59m = 21.82m <br/> /> <br/> />