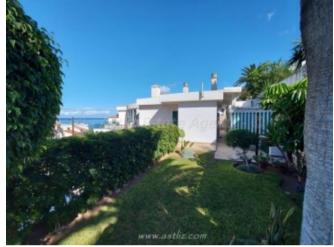

## **Property Description**

This is a very large property and is conveniently located in the <strong>village centre of Los Gigantes</strong>. It is built over three levels and commands very nice views from its wrap around terrace. It is an ideal property to use as a holiday home and there is separate living area downstairs if you wanted to live "on site" On the lower level is a private, lock up garage, lots of store rooms and a self-contained living area pr "granny flat" The middle level has a laundry room, a bedroom with an en-suite shower room and a small terrace. upper lever is the main living area and consists of a split-level lounge and dining area, three bedrooms, one with an en-suite bathroom and another bathroom as well as a WC. The kitchen is separate and is fully fitted. There is lots of outside space, including a wraparound terrace, a nice garden area and an outside barbecue. Everything you need is within walking distance, including many shops, bars and restaurants as well as banks and supermarkets. The beach and sports marina are just a short walk away. This is a very large property and is in a great location in the centre of this popular tourist village.<br/>
/><br/>/> <strong> Measurements: </strong> <strong>Lower level.</strong><br />Dressing room &ndash; 3.10m x 3.27m = 10.14m<br />Painting room – 2.84m x 2.72m = 7.76m <br/>
/>Garage &ndash; 6.45m x 4.06m = 26.23m <br/>
/> />Studio / granny flat – 6.24m x 9.68m = 60.13m <br/> />Storage area &ndash; 2.42m x 1.99m = 4.82. <br/>strong>Middle level.</strong><br/>Bedroom &ndash; 2.60m x 4.31m = 11.24m < br />En-suite & ndash; 1.74m x 1.46m = 2.55m < br />Laundry room & ndash; 1.95m x 3-34m = 6.52m<br/>
br />Terrace &ndash; 0.87m x 4.71m = 4.10m<br/>
br />Stair well / hallway &ndash; 1.92m x 5.34m = 10.32m < br /> < strong > Upper level. < / strong > < br /> Store room & dash; 2.34m x2.39m = 5.60m < br /> WC & ndash; 0.79m x 1.46m = 1.16m < br /> Kitchen & ndash; 2.88m x 4.15m = 11.95m < br /> Pantry &ndash; 1.78m x 1,92m = 3.43m Lounge &ndash; 2.97m x 5.78m = 17.23m<br/>- />Lounge 2 &ndash; 4.21m x 5.82m = 24.58m Bedroom &ndash; 2.69m x 2.87m = 7.75m <br/>br />Bathroom &ndash; 2.67m x 2.06m = 5.51m <br/>br />Bedroom &ndash; 3.62m x 2.69m = 9.74m<br/>br />Master bedroom &ndash; 2.85m x 3.94m = 11.24m<br/>br />En-suite &ndash; 3.47m x 3.07m = 10.68m < br/>Bedroom corridor & Mash; 6.38m x 0.91m = 5.82m Hallway & Mash;1.08m x 5.05m = 5.50m < br /> Entrance hallway & ndash; 2.97m x 3.48m = 10.35m < br /> Barbecue area – 3.31m x 6.59m = 21.82m <br/> /> <br/> />