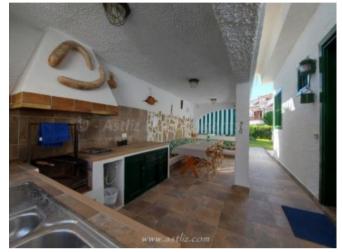

## **Property Description**

This is a very large property and is conveniently located in the <strong>village centre of Los Gigantes</strong>. It is built over three levels and commands very nice views from its wrap around terrace. It is an ideal property to use as a holiday home and there is separate living area downstairs if you wanted to live "on site" On the lower level is a private, lock up garage, lots of store rooms and a self-contained living area pr "granny flat" The middle level has a laundry room, a bedroom with an en-suite shower room and a small terrace. upper lever is the main living area and consists of a split-level lounge and dining area, three bedrooms, one with an en-suite bathroom and another bathroom as well as a WC. The kitchen is separate and is fully fitted. There is lots of outside space, including a wraparound terrace, a nice garden area and an outside barbecue. Everything you need is within walking distance, including many shops, bars and restaurants as well as banks and supermarkets. The beach and sports marina are just a short walk away. This is a very large property and is in a great location in the centre of this popular tourist village.<br/>
/><br/>/> <strong> Measurements: </strong> <strong>Lower level.</strong><br />Dressing room &ndash; 3.10m x 3.27m = 10.14m<br />Painting room – 2.84m x 2.72m = 7.76m <br/>
/>Garage &ndash; 6.45m x 4.06m = 26.23m <br/>
/> />Studio / granny flat – 6.24m x 9.68m = 60.13m <br/> />Storage area &ndash; 2.42m x 1.99m = 4.82. <br/>strong>Middle level.</strong><br/>Bedroom &ndash; 2.60m x 4.31m = 11.24m < br />En-suite & ndash; 1.74m x 1.46m = 2.55m < br />Laundry room & ndash; 1.95m x 3-34m = 6.52m<br/>
br />Terrace &ndash; 0.87m x 4.71m = 4.10m<br/>
br />Stair well / hallway &ndash; 1.92m x 5.34m = 10.32m < br /> < strong > Upper level. < / strong > < br /> Store room & dash; 2.34m x2.39m = 5.60m < br /> WC & ndash; 0.79m x 1.46m = 1.16m < br /> Kitchen & ndash; 2.88m x 4.15m = 11.95m < br /> Pantry &ndash; 1.78m x 1,92m = 3.43m Lounge &ndash; 2.97m x 5.78m = 17.23m<br/>- />Lounge 2 &ndash; 4.21m x 5.82m = 24.58m Bedroom &ndash; 2.69m x 2.87m = 7.75m <br/>br />Bathroom &ndash; 2.67m x 2.06m = 5.51m <br/>br />Bedroom &ndash; 3.62m x 2.69m = 9.74m<br/>br />Master bedroom &ndash; 2.85m x 3.94m = 11.24m<br/>br />En-suite &ndash; 3.47m x 3.07m = 10.68m < br/>Bedroom corridor & Mash; 6.38m x 0.91m = 5.82m Hallway & Mash;1.08m x 5.05m = 5.50m < br /> Entrance hallway & ndash; 2.97m x 3.48m = 10.35m < br /> Barbecue area – 3.31m x 6.59m = 21.82m <br/> /> <br/> />