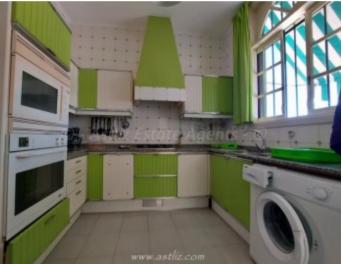

## **Property Description**

This is a very large property and is conveniently located in the <strong>village centre of Los Gigantes</strong>. It is built over three levels and commands very nice views from its wrap around terrace. It is an ideal property to use as a holiday home and there is separate living area downstairs if you wanted to live "on site" On the lower level is a private, lock up garage, lots of store rooms and a self-contained living area pr "granny flat" The middle level has a laundry room, a bedroom with an en-suite shower room and a small terrace. upper lever is the main living area and consists of a split-level lounge and dining area, three bedrooms, one with an en-suite bathroom and another bathroom as well as a WC. The kitchen is separate and is fully fitted. There is lots of outside space, including a wraparound terrace, a nice garden area and an outside barbecue. Everything you need is within walking distance, including many shops, bars and restaurants as well as banks and supermarkets. The beach and sports marina are just a short walk away. This is a very large property and is in a great location in the centre of this popular tourist village.<br/>
/><br/>/> <strong> Measurements: </strong> <strong>Lower level.</strong><br />Dressing room &ndash; 3.10m x 3.27m = 10.14m<br />Painting room – 2.84m x 2.72m = 7.76m <br/>
/>Garage &ndash; 6.45m x 4.06m = 26.23m <br/>
/> />Studio / granny flat – 6.24m x 9.68m = 60.13m <br/> />Storage area &ndash; 2.42m x 1.99m = 4.82. <br/>strong>Middle level.</strong><br/>Bedroom &ndash; 2.60m x 4.31m = 11.24m < br />En-suite & ndash; 1.74m x 1.46m = 2.55m < br />Laundry room & ndash; 1.95m x 3-34m = 6.52m<br/>
br />Terrace &ndash; 0.87m x 4.71m = 4.10m<br/>
br />Stair well / hallway &ndash; 1.92m x 5.34m = 10.32m < br /> < strong > Upper level. < / strong > < br /> Store room & dash; 2.34m x2.39m = 5.60m < br /> WC & ndash; 0.79m x 1.46m = 1.16m < br /> Kitchen & ndash; 2.88m x 4.15m = 11.95m < br /> Pantry &ndash; 1.78m x 1,92m = 3.43m Lounge &ndash; 2.97m x 5.78m = 17.23m<br/>- />Lounge 2 &ndash; 4.21m x 5.82m = 24.58m Bedroom &ndash; 2.69m x 2.87m = 7.75m <br/>br />Bathroom &ndash; 2.67m x 2.06m = 5.51m <br/>br />Bedroom &ndash; 3.62m x 2.69m = 9.74m<br/>br />Master bedroom &ndash; 2.85m x 3.94m = 11.24m<br/>br />En-suite &ndash; 3.47m x 3.07m = 10.68m < br/>Bedroom corridor & Mash; 6.38m x 0.91m = 5.82m Hallway & Mash;1.08m x 5.05m = 5.50m < br /> Entrance hallway & ndash; 2.97m x 3.48m = 10.35m < br /> Barbecue area – 3.31m x 6.59m = 21.82m <br/> /> <br/> />