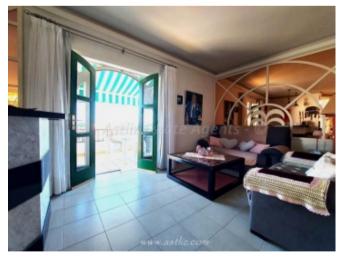

## **Property Description**

This is a very large property and is conveniently located in the <strong>village centre of Los Gigantes</strong>. It is built over three levels and commands very nice views from its wrap around terrace. It is an ideal property to use as a holiday home and there is separate living area downstairs if you wanted to live "on site" On the lower level is a private, lock up garage, lots of store rooms and a self-contained living area pr "granny flat" The middle level has a laundry room, a bedroom with an en-suite shower room and a small terrace. upper lever is the main living area and consists of a split-level lounge and dining area, three bedrooms, one with an en-suite bathroom and another bathroom as well as a WC. The kitchen is separate and is fully fitted. There is lots of outside space, including a wraparound terrace, a nice garden area and an outside barbecue. Everything you need is within walking distance, including many shops, bars and restaurants as well as banks and supermarkets. The beach and sports marina are just a short walk away. This is a very large property and is in a great location in the centre of this popular tourist village.<br/>
/><br/>/> <strong> Measurements: </strong> <strong>Lower level.</strong><br />Dressing room &ndash; 3.10m x 3.27m = 10.14m<br />Painting room – 2.84m x 2.72m = 7.76m <br/>
/>Garage &ndash; 6.45m x 4.06m = 26.23m <br/>
/> />Studio / granny flat – 6.24m x 9.68m = 60.13m <br/> />Storage area &ndash; 2.42m x 1.99m = 4.82. <br/>strong>Middle level.</strong><br/>Bedroom &ndash; 2.60m x 4.31m = 11.24m < br />En-suite & ndash; 1.74m x 1.46m = 2.55m < br />Laundry room & ndash; 1.95m x 3-34m = 6.52m<br/>
br />Terrace &ndash; 0.87m x 4.71m = 4.10m<br/>
br />Stair well / hallway &ndash; 1.92m x 5.34m = 10.32m < br /> < strong > Upper level. < / strong > < br /> Store room & dash; 2.34m x2.39m = 5.60m < br /> WC & ndash; 0.79m x 1.46m = 1.16m < br /> Kitchen & ndash; 2.88m x 4.15m = 11.95m < br /> Pantry &ndash; 1.78m x 1,92m = 3.43m Lounge &ndash; 2.97m x 5.78m = 17.23m<br/>- />Lounge 2 &ndash; 4.21m x 5.82m = 24.58m Bedroom &ndash; 2.69m x 2.87m = 7.75m <br/>br />Bathroom &ndash; 2.67m x 2.06m = 5.51m <br/>br />Bedroom &ndash; 3.62m x 2.69m = 9.74m<br/>br />Master bedroom &ndash; 2.85m x 3.94m = 11.24m<br/>br />En-suite &ndash; 3.47m x 3.07m = 10.68m < br/>Bedroom corridor & Mash; 6.38m x 0.91m = 5.82m Hallway & Mash;1.08m x 5.05m = 5.50m < br /> Entrance hallway & ndash; 2.97m x 3.48m = 10.35m < br /> Barbecue area – 3.31m x 6.59m = 21.82m <br/> /> <br/> />