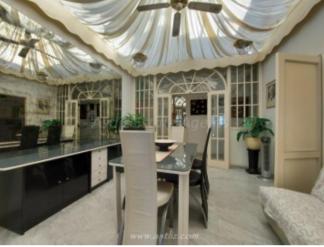

## **Property Description**

This is a very large property and is conveniently located in the <strong>village centre of Los Gigantes</strong>. It is built over three levels and commands very nice views from its wrap around terrace. It is an ideal property to use as a holiday home and there is separate living area downstairs if you wanted to live "on site" On the lower level is a private, lock up garage, lots of store rooms and a self-contained living area pr "granny flat" The middle level has a laundry room, a bedroom with an en-suite shower room and a small terrace. upper lever is the main living area and consists of a split-level lounge and dining area, three bedrooms, one with an en-suite bathroom and another bathroom as well as a WC. The kitchen is separate and is fully fitted. There is lots of outside space, including a wraparound terrace, a nice garden area and an outside barbecue. Everything you need is within walking distance, including many shops, bars and restaurants as well as banks and supermarkets. The beach and sports marina are just a short walk away. This is a very large property and is in a great location in the centre of this popular tourist village.<br/>
/><br/>/> <strong> Measurements: </strong> <strong>Lower level.</strong><br />Dressing room &ndash; 3.10m x 3.27m = 10.14m<br />Painting room – 2.84m x 2.72m = 7.76m <br/>
/>Garage &ndash; 6.45m x 4.06m = 26.23m <br/>
/> />Studio / granny flat – 6.24m x 9.68m = 60.13m <br/> />Storage area &ndash; 2.42m x 1.99m = 4.82. <br/>strong>Middle level.</strong><br/>Bedroom &ndash; 2.60m x 4.31m = 11.24m < br />En-suite & ndash; 1.74m x 1.46m = 2.55m < br />Laundry room & ndash; 1.95m x 3-34m = 6.52m<br/>
br />Terrace &ndash; 0.87m x 4.71m = 4.10m<br/>
br />Stair well / hallway &ndash; 1.92m x 5.34m = 10.32m < br /> < strong > Upper level. < / strong > < br /> Store room & dash; 2.34m x2.39m = 5.60m < br /> WC & ndash; 0.79m x 1.46m = 1.16m < br /> Kitchen & ndash; 2.88m x 4.15m = 11.95m < br /> Pantry &ndash; 1.78m x 1,92m = 3.43m Lounge &ndash; 2.97m x 5.78m = 17.23m<br/>- />Lounge 2 &ndash; 4.21m x 5.82m = 24.58m Bedroom &ndash; 2.69m x 2.87m = 7.75m <br/>br />Bathroom &ndash; 2.67m x 2.06m = 5.51m <br/>br />Bedroom &ndash; 3.62m x 2.69m = 9.74m<br/>br />Master bedroom &ndash; 2.85m x 3.94m = 11.24m<br/>br />En-suite &ndash; 3.47m x 3.07m = 10.68m < br/>Bedroom corridor & Mash; 6.38m x 0.91m = 5.82m Hallway & Mash;1.08m x 5.05m = 5.50m < br /> Entrance hallway & ndash; 2.97m x 3.48m = 10.35m < br /> Barbecue area – 3.31m x 6.59m = 21.82m <br/> /> <br/> />