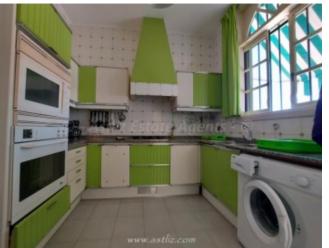

## **Property Description**

This is a very large property and is conveniently located in the <strong>village centre of Los Gigantes</strong>. It is built over three levels and commands very nice views from its wrap around terrace. It is an ideal property to use as a holiday home and there is separate living area downstairs if you wanted to live "on site" On the lower level is a private, lock up garage, lots of store rooms and a self-contained living area pr "granny flat" The middle level has a laundry room, a bedroom with an en-suite shower room and a small terrace. upper lever is the main living area and consists of a split-level lounge and dining area, three bedrooms, one with an en-suite bathroom and another bathroom as well as a WC. The kitchen is separate and is fully fitted. There is lots of outside space, including a wraparound terrace, a nice garden area and an outside barbecue. Everything you need is within walking distance, including many shops, bars and restaurants as well as banks and supermarkets. The beach and sports marina are just a short walk away. This is a very large property and is in a great location in the centre of this popular tourist village.<br/>
/><br/>/> <strong> Measurements: </strong> <strong>Lower level.</strong><br />Dressing room &ndash; 3.10m x 3.27m = 10.14m<br />Painting room – 2.84m x 2.72m = 7.76m <br/>
/>Garage &ndash; 6.45m x 4.06m = 26.23m <br/>
/> />Studio / granny flat – 6.24m x 9.68m = 60.13m <br/> />Storage area &ndash; 2.42m x 1.99m = 4.82. <br/>strong>Middle level.</strong><br/>Bedroom &ndash; 2.60m x 4.31m = 11.24m < br />En-suite & ndash; 1.74m x 1.46m = 2.55m < br />Laundry room & ndash; 1.95m x 3-34m = 6.52m<br/>
br />Terrace &ndash; 0.87m x 4.71m = 4.10m<br/>
br />Stair well / hallway &ndash; 1.92m x 5.34m = 10.32m < br /> < strong > Upper level. < / strong > < br /> Store room & dash; 2.34m x2.39m = 5.60m < br /> WC & ndash; 0.79m x 1.46m = 1.16m < br /> Kitchen & ndash; 2.88m x 4.15m = 11.95m < br /> Pantry &ndash; 1.78m x 1,92m = 3.43m Lounge &ndash; 2.97m x 5.78m = 17.23m<br/>- />Lounge 2 &ndash; 4.21m x 5.82m = 24.58m Bedroom &ndash; 2.69m x 2.87m = 7.75m <br/>br />Bathroom &ndash; 2.67m x 2.06m = 5.51m <br/>br />Bedroom &ndash; 3.62m x 2.69m = 9.74m<br/>br />Master bedroom &ndash; 2.85m x 3.94m = 11.24m<br/>br />En-suite &ndash; 3.47m x 3.07m = 10.68m < br/>Bedroom corridor & Mash; 6.38m x 0.91m = 5.82m Hallway & Mash;1.08m x 5.05m = 5.50m < br /> Entrance hallway & ndash; 2.97m x 3.48m = 10.35m < br /> Barbecue area – 3.31m x 6.59m = 21.82m <br/> /> <br/> />