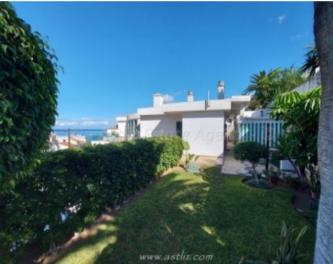

## **Property Description**

This is a very large property and is conveniently located in the <strong>village centre of Los Gigantes</strong>. It is built over three levels and commands very nice views from its wrap around terrace. It is an ideal property to use as a holiday home and there is separate living area downstairs if you wanted to live "on site" On the lower level is a private, lock up garage, lots of store rooms and a self-contained living area pr "granny flat" The middle level has a laundry room, a bedroom with an en-suite shower room and a small terrace. upper lever is the main living area and consists of a split-level lounge and dining area, three bedrooms, one with an en-suite bathroom and another bathroom as well as a WC. The kitchen is separate and is fully fitted. There is lots of outside space, including a wraparound terrace, a nice garden area and an outside barbecue. Everything you need is within walking distance, including many shops, bars and restaurants as well as banks and supermarkets. The beach and sports marina are just a short walk away. This is a very large property and is in a great location in the centre of this popular tourist village.<br/>
/><br/>/> <strong> Measurements: </strong> <strong>Lower level.</strong><br />Dressing room &ndash; 3.10m x 3.27m = 10.14m<br />Painting room – 2.84m x 2.72m = 7.76m <br/>
/>Garage &ndash; 6.45m x 4.06m = 26.23m <br/>
/> />Studio / granny flat – 6.24m x 9.68m = 60.13m <br/> />Storage area &ndash; 2.42m x 1.99m = 4.82. <br/>strong>Middle level.</strong><br/>Bedroom &ndash; 2.60m x 4.31m = 11.24m < br />En-suite & ndash; 1.74m x 1.46m = 2.55m < br />Laundry room & ndash; 1.95m x 3-34m = 6.52m<br/>
br />Terrace &ndash; 0.87m x 4.71m = 4.10m<br/>
br />Stair well / hallway &ndash; 1.92m x 5.34m = 10.32m < br /> < strong > Upper level. < / strong > < br /> Store room & dash; 2.34m x2.39m = 5.60m < br /> WC & ndash; 0.79m x 1.46m = 1.16m < br /> Kitchen & ndash; 2.88m x 4.15m = 11.95m < br /> Pantry &ndash; 1.78m x 1,92m = 3.43m Lounge &ndash; 2.97m x 5.78m = 17.23m<br/>- />Lounge 2 &ndash; 4.21m x 5.82m = 24.58m Bedroom &ndash; 2.69m x 2.87m = 7.75m <br/>br />Bathroom &ndash; 2.67m x 2.06m = 5.51m <br/>br />Bedroom &ndash; 3.62m x 2.69m = 9.74m<br/>br />Master bedroom &ndash; 2.85m x 3.94m = 11.24m<br/>br />En-suite &ndash; 3.47m x 3.07m = 10.68m < br/>Bedroom corridor & Mash; 6.38m x 0.91m = 5.82m Hallway & Mash;1.08m x 5.05m = 5.50m < br /> Entrance hallway & ndash; 2.97m x 3.48m = 10.35m < br /> Barbecue area – 3.31m x 6.59m = 21.82m <br/> /> <br/> />