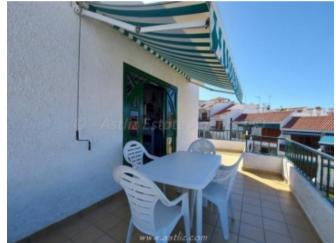

## **Property Description**

This is a very large property and is conveniently located in the <strong>village centre of Los Gigantes</strong>. It is built over three levels and commands very nice views from its wrap around terrace. It is an ideal property to use as a holiday home and there is separate living area downstairs if you wanted to live "on site" On the lower level is a private, lock up garage, lots of store rooms and a self-contained living area pr "granny flat" The middle level has a laundry room, a bedroom with an en-suite shower room and a small terrace. upper lever is the main living area and consists of a split-level lounge and dining area, three bedrooms, one with an en-suite bathroom and another bathroom as well as a WC. The kitchen is separate and is fully fitted. There is lots of outside space, including a wraparound terrace, a nice garden area and an outside barbecue. Everything you need is within walking distance, including many shops, bars and restaurants as well as banks and supermarkets. The beach and sports marina are just a short walk away. This is a very large property and is in a great location in the centre of this popular tourist village.<br/>
/><br/>/> <strong> Measurements: </strong> <strong>Lower level.</strong><br />Dressing room &ndash; 3.10m x 3.27m = 10.14m<br />Painting room – 2.84m x 2.72m = 7.76m <br/>
/>Garage &ndash; 6.45m x 4.06m = 26.23m <br/>
/> />Studio / granny flat – 6.24m x 9.68m = 60.13m <br/> />Storage area &ndash; 2.42m x 1.99m = 4.82. <br/>strong>Middle level.</strong><br/>Bedroom &ndash; 2.60m x 4.31m = 11.24m < br />En-suite & ndash; 1.74m x 1.46m = 2.55m < br />Laundry room & ndash; 1.95m x 3-34m = 6.52m<br/>
br />Terrace &ndash; 0.87m x 4.71m = 4.10m<br/>
br />Stair well / hallway &ndash; 1.92m x 5.34m = 10.32m < br /> < strong > Upper level. < / strong > < br /> Store room & dash; 2.34m x2.39m = 5.60m < br /> WC & ndash; 0.79m x 1.46m = 1.16m < br /> Kitchen & ndash; 2.88m x 4.15m = 11.95m < br /> Pantry &ndash; 1.78m x 1,92m = 3.43m Lounge &ndash; 2.97m x 5.78m = 17.23m<br/>- />Lounge 2 &ndash; 4.21m x 5.82m = 24.58m Bedroom &ndash; 2.69m x 2.87m = 7.75m <br/>br />Bathroom &ndash; 2.67m x 2.06m = 5.51m <br/>br />Bedroom &ndash; 3.62m x 2.69m = 9.74m<br/>br />Master bedroom &ndash; 2.85m x 3.94m = 11.24m<br/>br />En-suite &ndash; 3.47m x 3.07m = 10.68m < br/>Bedroom corridor & Mash; 6.38m x 0.91m = 5.82m Hallway & Mash;1.08m x 5.05m = 5.50m < br /> Entrance hallway & ndash; 2.97m x 3.48m = 10.35m < br /> Barbecue area – 3.31m x 6.59m = 21.82m <br/> /> <br/> />