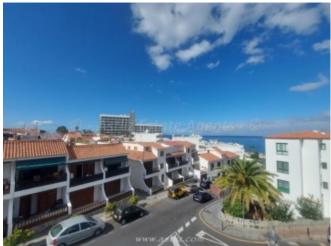

## **Property Description**

This is a very large property and is conveniently located in the <strong>village centre of Los Gigantes</strong>. It is built over three levels and commands very nice views from its wrap around terrace. It is an ideal property to use as a holiday home and there is separate living area downstairs if you wanted to live "on site" On the lower level is a private, lock up garage, lots of store rooms and a self-contained living area pr "granny flat" The middle level has a laundry room, a bedroom with an en-suite shower room and a small terrace. upper lever is the main living area and consists of a split-level lounge and dining area, three bedrooms, one with an en-suite bathroom and another bathroom as well as a WC. The kitchen is separate and is fully fitted. There is lots of outside space, including a wraparound terrace, a nice garden area and an outside barbecue. Everything you need is within walking distance, including many shops, bars and restaurants as well as banks and supermarkets. The beach and sports marina are just a short walk away. This is a very large property and is in a great location in the centre of this popular tourist village.<br/>
/><br/>/> <strong> Measurements: </strong> <strong>Lower level.</strong><br />Dressing room &ndash; 3.10m x 3.27m = 10.14m<br />Painting room – 2.84m x 2.72m = 7.76m <br/>
/>Garage &ndash; 6.45m x 4.06m = 26.23m <br/>
/> />Studio / granny flat – 6.24m x 9.68m = 60.13m <br/> />Storage area &ndash; 2.42m x 1.99m = 4.82. <br/>strong>Middle level.</strong><br/>Bedroom &ndash; 2.60m x 4.31m = 11.24m < br />En-suite & ndash; 1.74m x 1.46m = 2.55m < br />Laundry room & ndash; 1.95m x 3-34m = 6.52m<br/>
br />Terrace &ndash; 0.87m x 4.71m = 4.10m<br/>
br />Stair well / hallway &ndash; 1.92m x 5.34m = 10.32m < br /> < strong > Upper level. < / strong > < br /> Store room & dash; 2.34m x2.39m = 5.60m < br /> WC & ndash; 0.79m x 1.46m = 1.16m < br /> Kitchen & ndash; 2.88m x 4.15m = 11.95m < br /> Pantry &ndash; 1.78m x 1,92m = 3.43m Lounge &ndash; 2.97m x 5.78m = 17.23m<br/>- />Lounge 2 &ndash; 4.21m x 5.82m = 24.58m Bedroom &ndash; 2.69m x 2.87m = 7.75m <br/>br />Bathroom &ndash; 2.67m x 2.06m = 5.51m <br/>br />Bedroom &ndash; 3.62m x 2.69m = 9.74m<br/>br />Master bedroom &ndash; 2.85m x 3.94m = 11.24m<br/>br />En-suite &ndash; 3.47m x 3.07m = 10.68m < br/>Bedroom corridor & Mash; 6.38m x 0.91m = 5.82m Hallway & Mash;1.08m x 5.05m = 5.50m < br /> Entrance hallway & ndash; 2.97m x 3.48m = 10.35m < br /> Barbecue area – 3.31m x 6.59m = 21.82m <br/> /> <br/> />