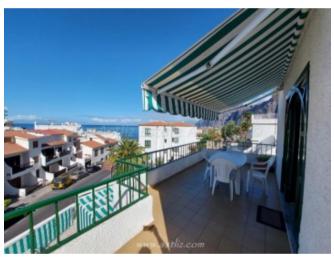

## **Property Description**

This is a very large property and is conveniently located in the <strong>village centre of Los Gigantes</strong>. It is built over three levels and commands very nice views from its wrap around terrace. It is an ideal property to use as a holiday home and there is separate living area downstairs if you wanted to live "on site" On the lower level is a private, lock up garage, lots of store rooms and a self-contained living area pr "granny flat" The middle level has a laundry room, a bedroom with an en-suite shower room and a small terrace. upper lever is the main living area and consists of a split-level lounge and dining area, three bedrooms, one with an en-suite bathroom and another bathroom as well as a WC. The kitchen is separate and is fully fitted. There is lots of outside space, including a wraparound terrace, a nice garden area and an outside barbecue. Everything you need is within walking distance, including many shops, bars and restaurants as well as banks and supermarkets. The beach and sports marina are just a short walk away. This is a very large property and is in a great location in the centre of this popular tourist village.<br/>
/><br/>/> <strong> Measurements: </strong> <strong>Lower level.</strong><br />Dressing room &ndash; 3.10m x 3.27m = 10.14m<br />Painting room – 2.84m x 2.72m = 7.76m <br/>
/>Garage &ndash; 6.45m x 4.06m = 26.23m <br/>
/> />Studio / granny flat – 6.24m x 9.68m = 60.13m <br/> />Storage area &ndash; 2.42m x 1.99m = 4.82. <br/>strong>Middle level.</strong><br/>Bedroom &ndash; 2.60m x 4.31m = 11.24m < br />En-suite & ndash; 1.74m x 1.46m = 2.55m < br />Laundry room & ndash; 1.95m x 3-34m = 6.52m<br/>
br />Terrace &ndash; 0.87m x 4.71m = 4.10m<br/>
br />Stair well / hallway &ndash; 1.92m x 5.34m = 10.32m < br /> < strong > Upper level. < / strong > < br /> Store room & dash; 2.34m x2.39m = 5.60m < br /> WC & ndash; 0.79m x 1.46m = 1.16m < br /> Kitchen & ndash; 2.88m x 4.15m = 11.95m < br /> Pantry &ndash; 1.78m x 1,92m = 3.43m Lounge &ndash; 2.97m x 5.78m = 17.23m<br/>- />Lounge 2 &ndash; 4.21m x 5.82m = 24.58m Bedroom &ndash; 2.69m x 2.87m = 7.75m <br/>br />Bathroom &ndash; 2.67m x 2.06m = 5.51m <br/>br />Bedroom &ndash; 3.62m x 2.69m = 9.74m<br/>br />Master bedroom &ndash; 2.85m x 3.94m = 11.24m<br/>br />En-suite &ndash; 3.47m x 3.07m = 10.68m < br/>Bedroom corridor & Mash; 6.38m x 0.91m = 5.82m Hallway & Mash;1.08m x 5.05m = 5.50m < br /> Entrance hallway & ndash; 2.97m x 3.48m = 10.35m < br /> Barbecue area – 3.31m x 6.59m = 21.82m <br/> /> <br/> />