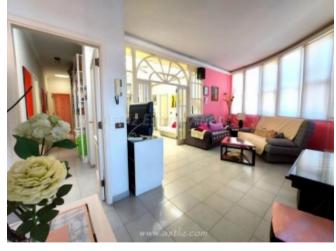

## **Property Description**

This is a very large property and is conveniently located in the <strong>village centre of Los Gigantes</strong>. It is built over three levels and commands very nice views from its wrap around terrace. It is an ideal property to use as a holiday home and there is separate living area downstairs if you wanted to live "on site" On the lower level is a private, lock up garage, lots of store rooms and a self-contained living area pr "granny flat" The middle level has a laundry room, a bedroom with an en-suite shower room and a small terrace. upper lever is the main living area and consists of a split-level lounge and dining area, three bedrooms, one with an en-suite bathroom and another bathroom as well as a WC. The kitchen is separate and is fully fitted. There is lots of outside space, including a wraparound terrace, a nice garden area and an outside barbecue. Everything you need is within walking distance, including many shops, bars and restaurants as well as banks and supermarkets. The beach and sports marina are just a short walk away. This is a very large property and is in a great location in the centre of this popular tourist village.<br/>
/><br/>/> <strong> Measurements: </strong> <strong>Lower level.</strong><br />Dressing room &ndash; 3.10m x 3.27m = 10.14m<br />Painting room – 2.84m x 2.72m = 7.76m <br/>
/>Garage &ndash; 6.45m x 4.06m = 26.23m <br/>
/> />Studio / granny flat – 6.24m x 9.68m = 60.13m <br/> />Storage area &ndash; 2.42m x 1.99m = 4.82. <br/>strong>Middle level.</strong><br/>Bedroom &ndash; 2.60m x 4.31m = 11.24m < br />En-suite & ndash; 1.74m x 1.46m = 2.55m < br />Laundry room & ndash; 1.95m x 3-34m = 6.52m<br/>
br />Terrace &ndash; 0.87m x 4.71m = 4.10m<br/>
br />Stair well / hallway &ndash; 1.92m x 5.34m = 10.32m < br /> < strong > Upper level. < / strong > < br /> Store room & dash; 2.34m x2.39m = 5.60m < br /> WC & ndash; 0.79m x 1.46m = 1.16m < br /> Kitchen & ndash; 2.88m x 4.15m = 11.95m < br /> Pantry &ndash; 1.78m x 1,92m = 3.43m Lounge &ndash; 2.97m x 5.78m = 17.23m<br/>- />Lounge 2 &ndash; 4.21m x 5.82m = 24.58m Bedroom &ndash; 2.69m x 2.87m = 7.75m <br/>br />Bathroom &ndash; 2.67m x 2.06m = 5.51m <br/>br />Bedroom &ndash; 3.62m x 2.69m = 9.74m<br/>br />Master bedroom &ndash; 2.85m x 3.94m = 11.24m<br/>br />En-suite &ndash; 3.47m x 3.07m = 10.68m < br/>Bedroom corridor & Mash; 6.38m x 0.91m = 5.82m Hallway & Mash;1.08m x 5.05m = 5.50m < br /> Entrance hallway & ndash; 2.97m x 3.48m = 10.35m < br /> Barbecue area – 3.31m x 6.59m = 21.82m <br/> /> <br/> />