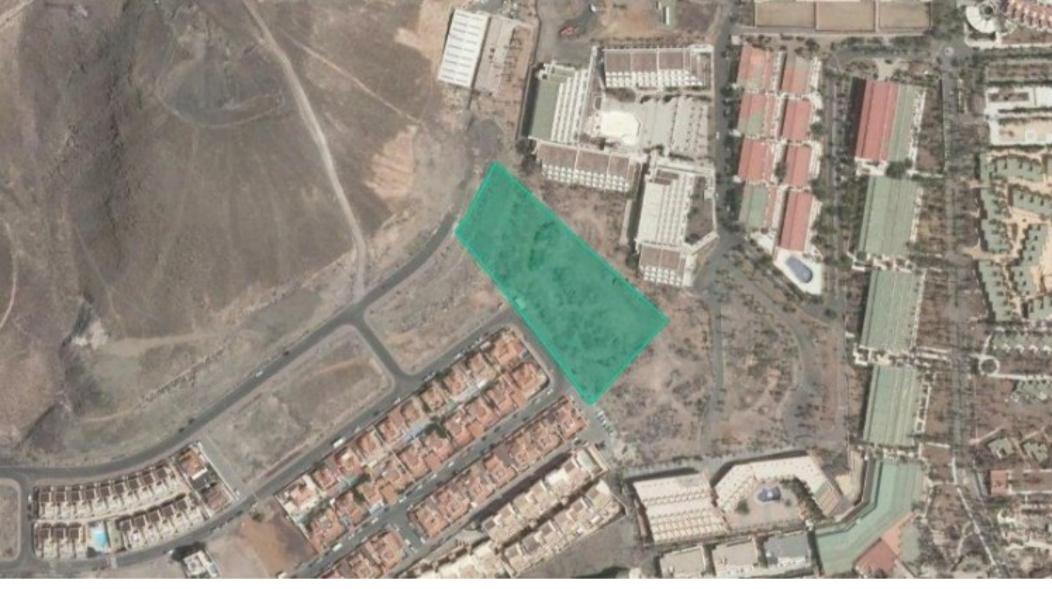

## **Property Description**

Urban land of 5,630 m², for residential use, for sale in the municipality of Pájara, Las Palmas. The land is located in Solana Matorral, near Morro Jable, its main communication route being the FV-2 highway. It also offers public transport connections as it is close to bus stops (lines L2) and the train station. A few meters from the beach and close to the Jandía golf course. It is an urban plot of 5,630 m² that admits an approximate buildability of 4,223 m²t. Its main use is residential, single-family housing. It has all the necessary basic infrastructures (lighting, water supply, electricity supply, roads, sidewalks, etc.). It is, therefore, an interesting option to invest given the possibilities it offers. With the services of Anticipa/Aliseda you will be able to know the real possibilities of this land and assess its investment possibilities. Get started right now by asking for more information. A person close to you will attend you personally.[IW]