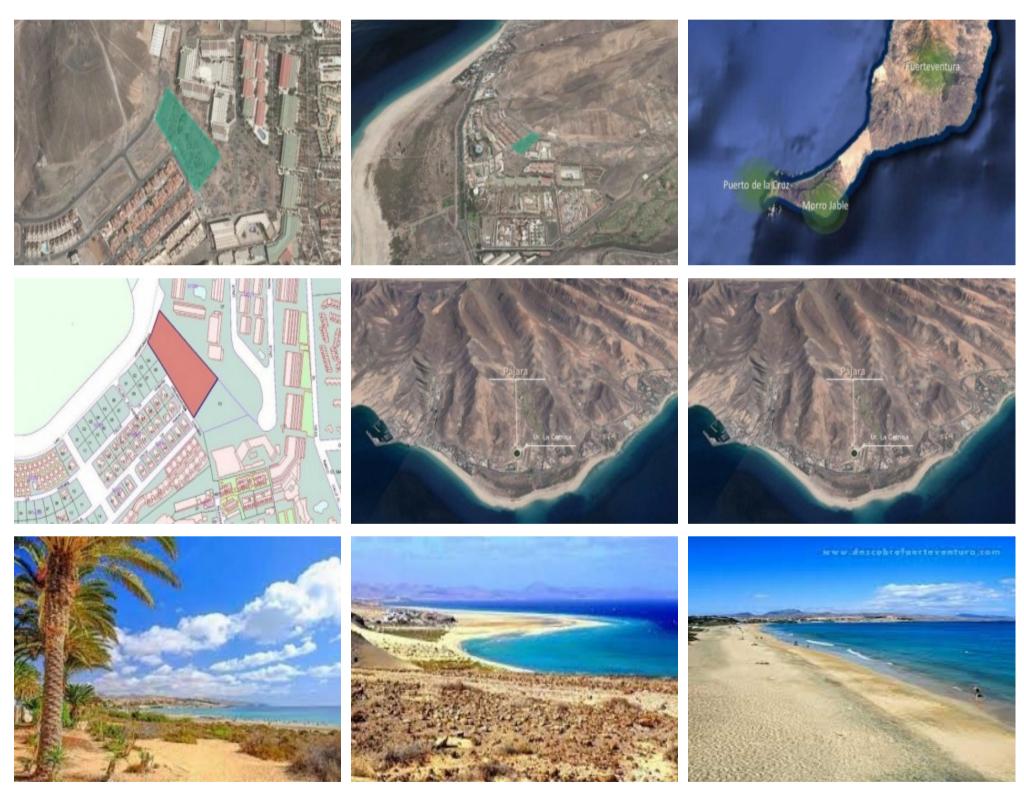

Land,

Urban land for sale in Pájara, Pájara

\* Bank

€1,171,000

Ref: DH-VALIPLOTPAJA-1022

## **Property Description**

Urban land of 5,630 m², for residential use, for sale in the municipality of Pájara, Las Palmas. The land is located in Solana Matorral, near Morro Jable, its main communication route being the FV-2 highway. It also offers public transport connections as it is close to bus stops (lines L2) and the train station. A few meters from the beach and close to the Jandía golf course. It is an urban plot of 5,630 m² that admits an approximate buildability of 4,223 m²t. Its main use is residential, single-family housing. It has all the necessary basic infrastructures (lighting, water supply, electricity supply, roads, sidewalks, etc.). It is, therefore, an interesting option to invest given the possibilities it offers. With the services of Anticipa/Aliseda you will be able to know the real possibilities of this land and assess its investment possibilities. Get started right now by asking for more information. A person close to you will attend you personally.[IW]