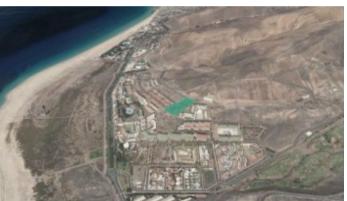

## **Property Description**

Urban land of 5,630 m², for residential use, for sale in the municipality of Pájara, Las Palmas. The land is located in Solana Matorral, near Morro Jable, its main communication route being the FV-2 highway. It also offers public transport connections as it is close to bus stops (lines L2) and the train station. A few meters from the beach and close to the Jandía golf course. It is an urban plot of 5,630 m² that admits an approximate buildability of 4,223 m²t. Its main use is residential, single-family housing. It has all the necessary basic infrastructures (lighting, water supply, electricity supply, roads, sidewalks, etc.). It is, therefore, an interesting option to invest given the possibilities it offers. With the services of Anticipa/Aliseda you will be able to know the real possibilities of this land and assess its investment possibilities. Get started right now by asking for more information. A person close to you will attend you personally.[IW]