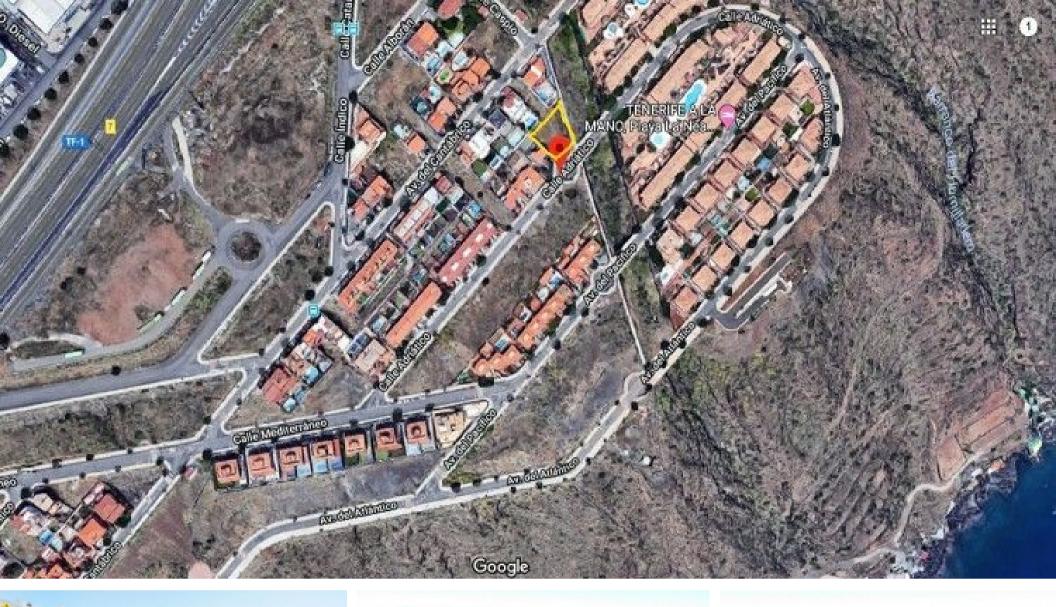

## **Property Description**

Urban plot of 660 meters located in the quiet residential area of Costanera, a short distance from shopping centers, schools and near the capital of Santa Cruz. With excellent sea views and easy access to the highway. It can be divided into 2 plots, but it is sold all together. • Close to the Capital • Residential • Quiet area • Close to schools • Sea views • Commercial areas • Urban plot[IW]