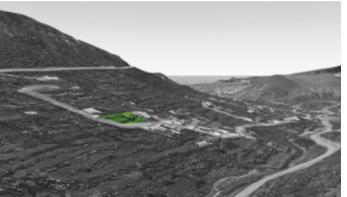

## **Property Description**

Plots in La Laguna, Los Valles. Plots in rural settlement in Valle Jiménez area. With easy access from the Valle Tabares road and halfway between Santa Cruz and La Laguna. Currently this area is equipped with the following services: sewage, water supply, electricity and telecommunications. Exceptional microclimate area, with beautiful views and little overcrowding. Price: 190 €/m2. Plots from 272,00 m2 to 304,00 m2. Planning in force: Plan General de Ordenación de San Cristóbal de La Laguna. Suelo rústico de asentamiento rural AR8 - Open plan construction for a single-family house on 2 floors. BUILDING CONDITIONS Minimum plot: 250m2 Buildability: no more than 150 m2 Occupation: 30%. Maximum height: 2 floors Setbacks: 3m (boundaries and road) Use: RE-ViUf-2: Detached house See preliminary project in the following link:[IW]