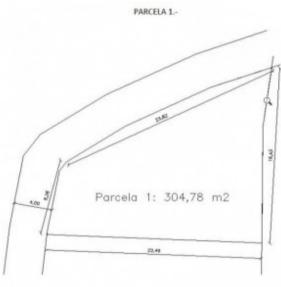

## **Property Description**

Plots in La Laguna, Los Valles. Plots in rural settlement in Valle Jiménez area. With easy access from the Valle Tabares road and halfway between Santa Cruz and La Laguna. Currently this area is equipped with the following services: sewage, water supply, electricity and telecommunications. Exceptional microclimate area, with beautiful views and little overcrowding. Price: 190 €/m2. Plots from 272,00 m2 to 304,00 m2. Planning in force: Plan General de Ordenación de San Cristóbal de La Laguna. Suelo rústico de asentamiento rural AR8 - Open plan construction for a single-family house on 2 floors. BUILDING CONDITIONS Minimum plot: 250m2 Buildability: no more than 150 m2 Occupation: 30%. Maximum height: 2 floors Setbacks: 3m (boundaries and road) Use: RE-ViUf-2: Detached house See preliminary project in the following link:[IW]