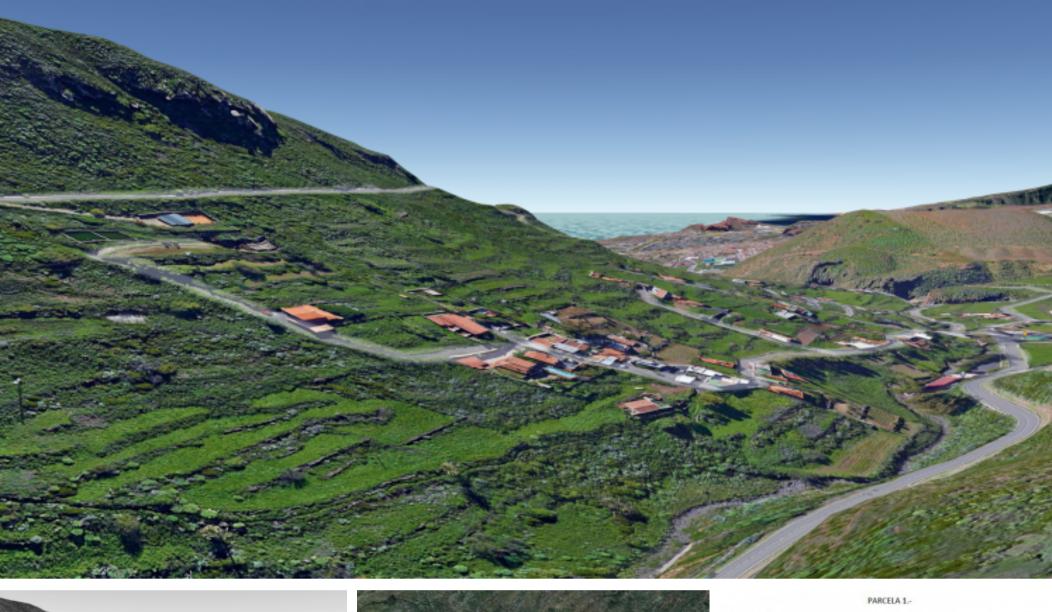

## **Property Description**

Plots in La Laguna, Los Valles. Plots in rural settlement in Valle Jiménez area. With easy access from the Valle Tabares road and halfway between Santa Cruz and La Laguna. Currently this area is equipped with the following services: sewage, water supply, electricity and telecommunications. Exceptional microclimate area, with beautiful views and little overcrowding. Price: 190 €/m2. Plots from 272,00 m2 to 304,00 m2. Planning in force: Plan General de Ordenación de San Cristóbal de La Laguna. Suelo rústico de asentamiento rural AR8 - Open plan construction for a single-family house on 2 floors. BUILDING CONDITIONS Minimum plot: 250m2 Buildability: no more than 150 m2 Occupation: 30%. Maximum height: 2 floors Setbacks: 3m (boundaries and road) Use: RE-ViUf-2: Detached house See preliminary project in the following link:[IW]