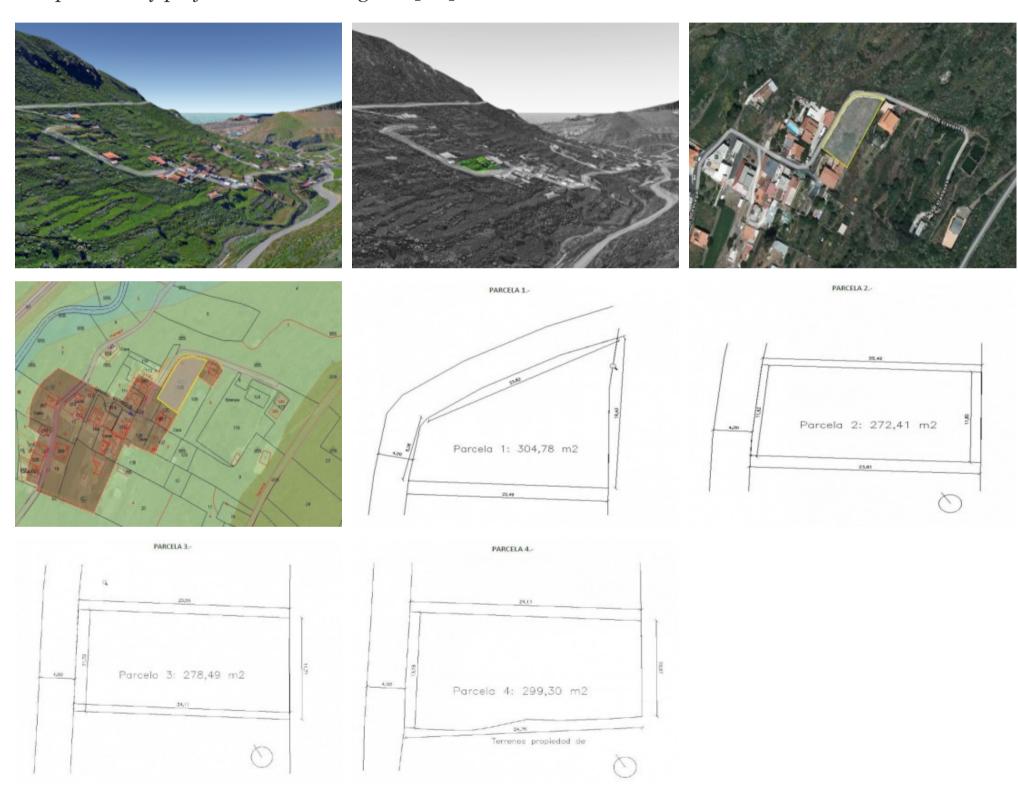

## **Property Description**

Plots in La Laguna, Los Valles. Plots in rural settlement in Valle Jiménez area. With easy access from the Valle Tabares road and halfway between Santa Cruz and La Laguna. Currently this area is equipped with the following services: sewage, water supply, electricity and telecommunications. Exceptional microclimate area, with beautiful views and little overcrowding. Price: 190 €/m2. Plots from 272,00 m2 to 304,00 m2. Planning in force: Plan General de Ordenación de San Cristóbal de La Laguna. Suelo rústico de asentamiento rural AR8 - Open plan construction for a single-family house on 2 floors. BUILDING CONDITIONS Minimum plot: 250m2 Buildability: no more than 150 m2 Occupation: 30%. Maximum height: 2 floors Setbacks: 3m (boundaries and road) Use: RE-ViUf-2: Detached house See preliminary project in the following link:[IW]