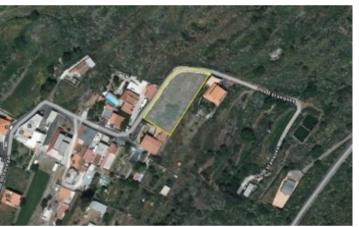

## **Property Description**

Plots in La Laguna, Los Valles. Plots in rural settlement in Valle Jiménez area. With easy access from the Valle Tabares road and halfway between Santa Cruz and La Laguna. Currently this area is equipped with the following services: sewage, water supply, electricity and telecommunications. Exceptional microclimate area, with beautiful views and little overcrowding. Price: 190 €/m2. Plots from 272,00 m2 to 304,00 m2. Planning in force: Plan General de Ordenación de San Cristóbal de La Laguna. Suelo rústico de asentamiento rural AR8 - Open plan construction for a single-family house on 2 floors. BUILDING CONDITIONS Minimum plot: 250m2 Buildability: no more than 150 m2 Occupation: 30%. Maximum height: 2 floors Setbacks: 3m (boundaries and road) Use: RE-ViUf-2: Detached house See preliminary project in the following link:[IW]