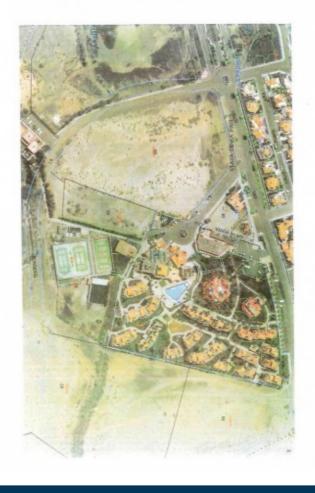

## **Property Description**

Turistic Plot of 3,527 m², for hotel use, for sale in the municipality of Pájara, Las Palmas. The land is located in La Pared, near Jandía, its main communication route being the FV-2 highway. A few meters from the beach. It is an urban plot of 3,527 m² that admits a buildable area of □approximately 5,544 m²t. Its main use is the hotel. It has all the necessary basic infrastructures (lighting, water supply, electricity supply, roads, sidewalks, etc.). It is, therefore, an interesting option to invest given the possibilities it offers. La Pared, located on the west coast of Fuerteventura, next to the Jandía peninsula, La Pared beach is a beach about 250 meters long made up of rocks that have a wild character. Shaped by the passage of time, the wind and the water, it is a completely virgin beach.[IW]