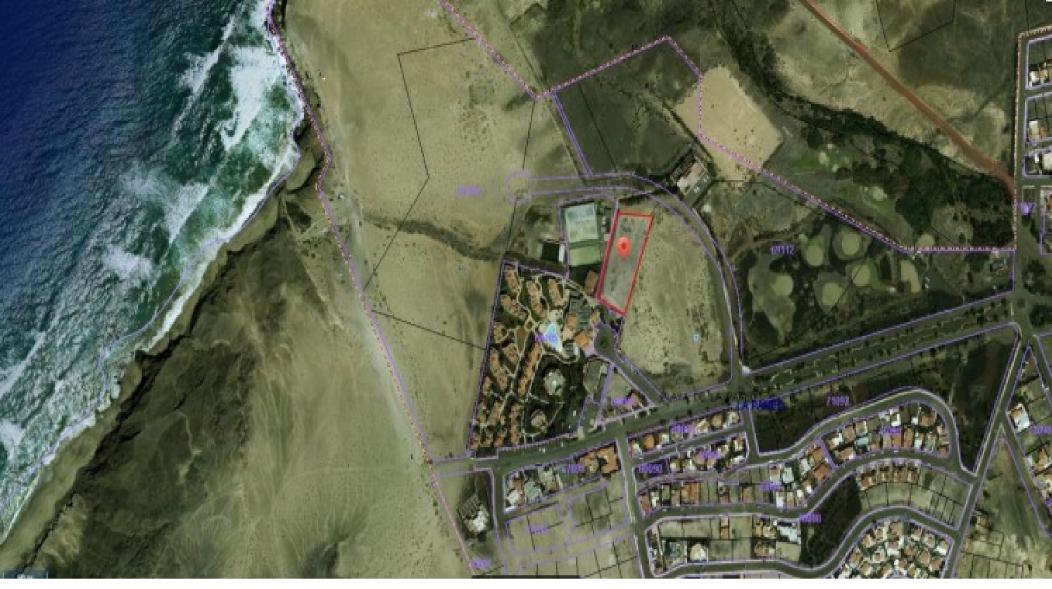

## **Property Description**

Turistic Plot of 3,527 m², for hotel use, for sale in the municipality of Pájara, Las Palmas. The land is located in La Pared, near Jandía, its main communication route being the FV-2 highway. A few meters from the beach. It is an urban plot of 3,527 m² that admits a buildable area of □approximately 5,544 m²t. Its main use is the hotel. It has all the necessary basic infrastructures (lighting, water supply, electricity supply, roads, sidewalks, etc.). It is, therefore, an interesting option to invest given the possibilities it offers. La Pared, located on the west coast of Fuerteventura, next to the Jandía peninsula, La Pared beach is a beach about 250 meters long made up of rocks that have a wild character. Shaped by the passage of time, the wind and the water, it is a completely virgin beach.[IW]