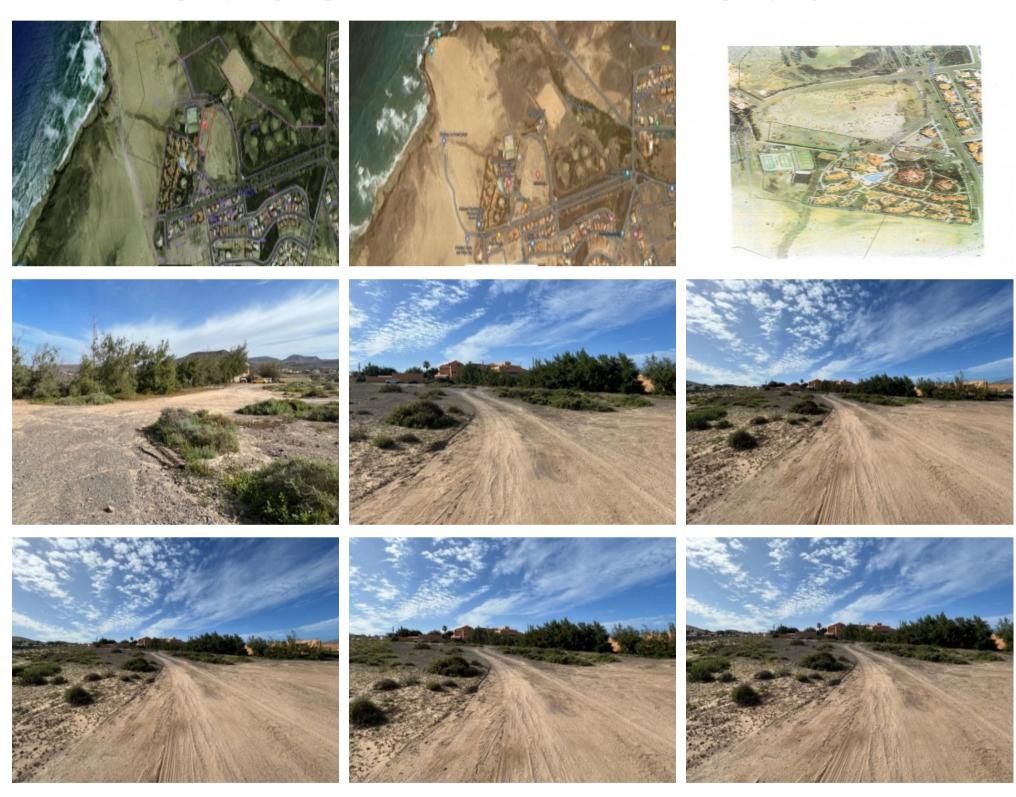

## **Property Description**

Turistic Plot of 3,527 m², for hotel use, for sale in the municipality of Pájara, Las Palmas. The land is located in La Pared, near Jandía, its main communication route being the FV-2 highway. A few meters from the beach. It is an urban plot of 3,527 m² that admits a buildable area of □approximately 5,544 m²t. Its main use is the hotel. It has all the necessary basic infrastructures (lighting, water supply, electricity supply, roads, sidewalks, etc.). It is, therefore, an interesting option to invest given the possibilities it offers. La Pared, located on the west coast of Fuerteventura, next to the Jandía peninsula, La Pared beach is a beach about 250 meters long made up of rocks that have a wild character. Shaped by the passage of time, the wind and the water, it is a completely virgin beach.[IW]