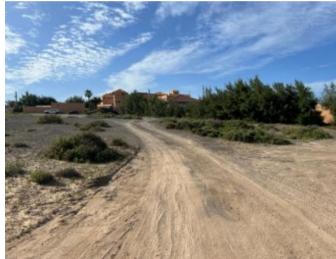

## **Property Description**

Turistic Plot of 3,527 m², for hotel use, for sale in the municipality of Pájara, Las Palmas. The land is located in La Pared, near Jandía, its main communication route being the FV-2 highway. A few meters from the beach. It is an urban plot of 3,527 m² that admits a buildable area of □approximately 5,544 m²t. Its main use is the hotel. It has all the necessary basic infrastructures (lighting, water supply, electricity supply, roads, sidewalks, etc.). It is, therefore, an interesting option to invest given the possibilities it offers. La Pared, located on the west coast of Fuerteventura, next to the Jandía peninsula, La Pared beach is a beach about 250 meters long made up of rocks that have a wild character. Shaped by the passage of time, the wind and the water, it is a completely virgin beach.[IW]