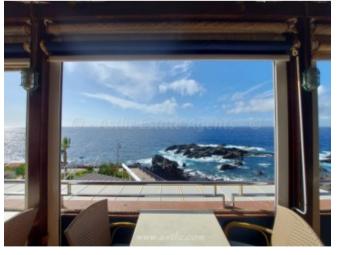

## **Property Description**

<strong>FANTASTIC BUSINESS OPPORTUNITY</strong> This is a rare opportunity to buy a front-line commercial property that is already fitted out to be a restaurant. It commands amazing, panoramic views to the sea and la Gomera and is close to one of the top hotels in the area as well as many apartments giving it lots of passing trade. with everything you need to open a first-class restaurant and the location is second to none. has a very large terrace that has fantastic views to the sea and has ample interior space for seating. The kitchen is open style and can bee seen from the seating area which gives it a very classy look and feel. The kitchen itself is fully kitted out and there is also a large storeroom downstairs with walk in fridges and freezers as well as lots of storage space. The restaurant has toilets for men and woman and is also wheelchair friendly. The access to the restaurant is easy, being directly from the busy main street and there is a nice reception area with room to put a small seating area if desired. are in the restaurant industry, you will be impressed with this fantastic property and will appreciate its location and potential to be a top-class restaurant in o prime position.<br/>
<br/>
-<br/>
-< <strong>Measuremnets:</strong> Restaurant interior / kitchen &ndash; 10.40m x 12.00m = 124.92m <br/>br />Entrance hall &ndash; 6.09m x 2.38m = 14.52m <br/>br />Bathroom entrance area – 1.54m x 1.35m = 2.09m <br/> />Mens toilet with wheelchair access &ndash; 2.04m x 1.55m = 3.18m<br/>br />Ladies toilet &ndash; 1.53m x 2.13m = 3.27m Downstairs store room –  $8.06 \text{m} \times 4.76 \text{m} = 38.41 \text{m} < \text{br} /> \text{Terrace} - 66 \text{ sq m} < \text{br} /> < \text{br} />$ 