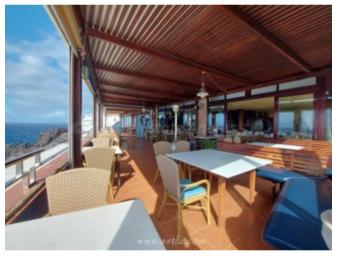

## **Property Description**

<strong>FANTASTIC BUSINESS OPPORTUNITY</strong> This is a rare opportunity to buy a front-line commercial property that is already fitted out to be a restaurant. It commands amazing, panoramic views to the sea and la Gomera and is close to one of the top hotels in the area as well as many apartments giving it lots of passing trade. with everything you need to open a first-class restaurant and the location is second to none. has a very large terrace that has fantastic views to the sea and has ample interior space for seating. The kitchen is open style and can bee seen from the seating area which gives it a very classy look and feel. The kitchen itself is fully kitted out and there is also a large storeroom downstairs with walk in fridges and freezers as well as lots of storage space. The restaurant has toilets for men and woman and is also wheelchair friendly. The access to the restaurant is easy, being directly from the busy main street and there is a nice reception area with room to put a small seating area if desired. are in the restaurant industry, you will be impressed with this fantastic property and will appreciate its location and potential to be a top-class restaurant in o prime position.<br/>
<br/>
-<br/>
-< <strong>Measuremnets:</strong> Restaurant interior / kitchen &ndash; 10.40m x 12.00m = 124.92m <br/>br />Entrance hall &ndash; 6.09m x 2.38m = 14.52m <br/>br />Bathroom entrance area – 1.54m x 1.35m = 2.09m <br/> />Mens toilet with wheelchair access &ndash; 2.04m x 1.55m = 3.18m<br/>br />Ladies toilet &ndash; 1.53m x 2.13m = 3.27m Downstairs store room –  $8.06 \text{m} \times 4.76 \text{m} = 38.41 \text{m} < \text{br} /> \text{Terrace} - 66 \text{ sq m} < \text{br} /> < \text{br} />$ 