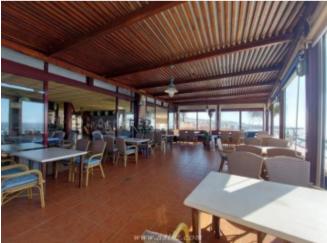

## **Property Description**

<strong>FANTASTIC BUSINESS OPPORTUNITY</strong> This is a rare opportunity to buy a front-line commercial property that is already fitted out to be a restaurant. It commands amazing, panoramic views to the sea and la Gomera and is close to one of the top hotels in the area as well as many apartments giving it lots of passing trade. with everything you need to open a first-class restaurant and the location is second to none. has a very large terrace that has fantastic views to the sea and has ample interior space for seating. The kitchen is open style and can bee seen from the seating area which gives it a very classy look and feel. The kitchen itself is fully kitted out and there is also a large storeroom downstairs with walk in fridges and freezers as well as lots of storage space. The restaurant has toilets for men and woman and is also wheelchair friendly. The access to the restaurant is easy, being directly from the busy main street and there is a nice reception area with room to put a small seating area if desired. are in the restaurant industry, you will be impressed with this fantastic property and will appreciate its location and potential to be a top-class restaurant in o prime position.<br/>
<br/>
-<br/>
-< <strong>Measuremnets:</strong> Restaurant interior / kitchen &ndash; 10.40m x 12.00m = 124.92m <br/>br />Entrance hall &ndash; 6.09m x 2.38m = 14.52m <br/>br />Bathroom entrance area – 1.54m x 1.35m = 2.09m <br/> />Mens toilet with wheelchair access &ndash; 2.04m x 1.55m = 3.18m<br/>br />Ladies toilet &ndash; 1.53m x 2.13m = 3.27m Downstairs store room –  $8.06 \text{m} \times 4.76 \text{m} = 38.41 \text{m} < \text{br} /> \text{Terrace} - 66 \text{ sq m} < \text{br} /> < \text{br} />$ 