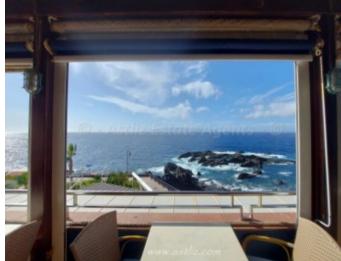

## **Property Description**

<strong>FANTASTIC BUSINESS OPPORTUNITY</strong> This is a rare opportunity to buy a front-line commercial property that is already fitted out to be a restaurant. It commands amazing, panoramic views to the sea and la Gomera and is close to one of the top hotels in the area as well as many apartments giving it lots of passing trade. with everything you need to open a first-class restaurant and the location is second to none. has a very large terrace that has fantastic views to the sea and has ample interior space for seating. The kitchen is open style and can bee seen from the seating area which gives it a very classy look and feel. The kitchen itself is fully kitted out and there is also a large storeroom downstairs with walk in fridges and freezers as well as lots of storage space. The restaurant has toilets for men and woman and is also wheelchair friendly. The access to the restaurant is easy, being directly from the busy main street and there is a nice reception area with room to put a small seating area if desired. are in the restaurant industry, you will be impressed with this fantastic property and will appreciate its location and potential to be a top-class restaurant in o prime position.<br/>
<br/>
-<br/>
-< <strong>Measuremnets:</strong> Restaurant interior / kitchen &ndash; 10.40m x 12.00m = 124.92m <br/>br />Entrance hall &ndash; 6.09m x 2.38m = 14.52m <br/>br />Bathroom entrance area – 1.54m x 1.35m = 2.09m <br/> />Mens toilet with wheelchair access &ndash; 2.04m x 1.55m = 3.18m<br/>br />Ladies toilet &ndash; 1.53m x 2.13m = 3.27m Downstairs store room –  $8.06 \text{m} \times 4.76 \text{m} = 38.41 \text{m} < \text{br} /> \text{Terrace} - 66 \text{ sq m} < \text{br} /> < \text{br} />$ 