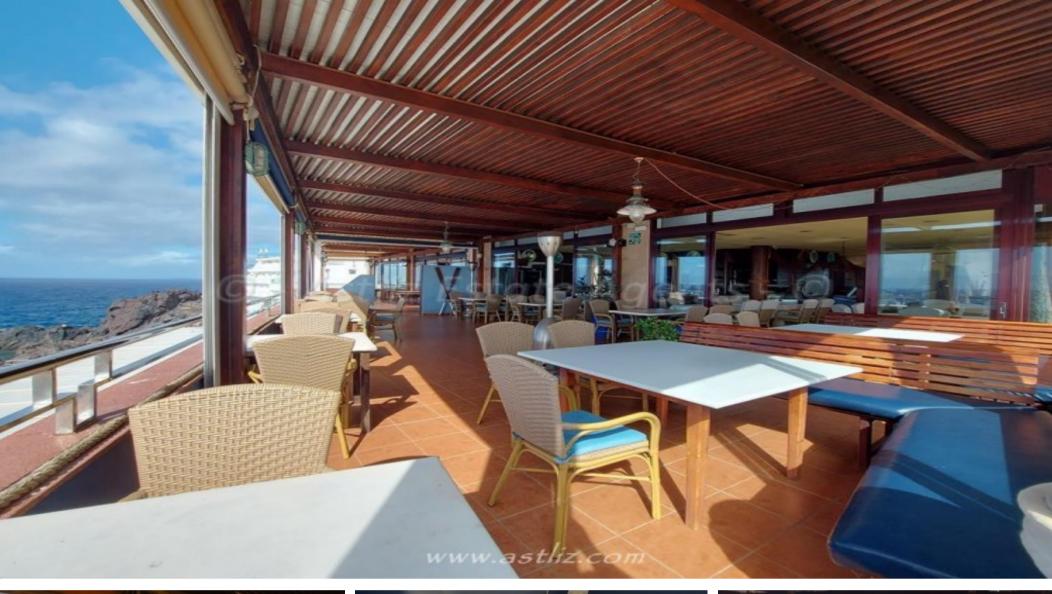

## **Property Description**

<strong>FANTASTIC BUSINESS OPPORTUNITY</strong> This is a rare opportunity to buy a front-line commercial property that is already fitted out to be a restaurant. It commands amazing, panoramic views to the sea and la Gomera and is close to one of the top hotels in the area as well as many apartments giving it lots of passing trade. with everything you need to open a first-class restaurant and the location is second to none. has a very large terrace that has fantastic views to the sea and has ample interior space for seating. The kitchen is open style and can bee seen from the seating area which gives it a very classy look and feel. The kitchen itself is fully kitted out and there is also a large storeroom downstairs with walk in fridges and freezers as well as lots of storage space. The restaurant has toilets for men and woman and is also wheelchair friendly. The access to the restaurant is easy, being directly from the busy main street and there is a nice reception area with room to put a small seating area if desired. are in the restaurant industry, you will be impressed with this fantastic property and will appreciate its location and potential to be a top-class restaurant in o prime position.<br/>
<br/>
-<br/>
-< <strong>Measuremnets:</strong> Restaurant interior / kitchen &ndash; 10.40m x 12.00m = 124.92m <br/>br />Entrance hall &ndash; 6.09m x 2.38m = 14.52m <br/>br />Bathroom entrance area – 1.54m x 1.35m = 2.09m <br/> />Mens toilet with wheelchair access &ndash; 2.04m x 1.55m = 3.18m<br/>br />Ladies toilet &ndash; 1.53m x 2.13m = 3.27m Downstairs store room –  $8.06 \text{m} \times 4.76 \text{m} = 38.41 \text{m} < \text{br} /> \text{Terrace} - 66 \text{ sq m} < \text{br} /> < \text{br} />$ 