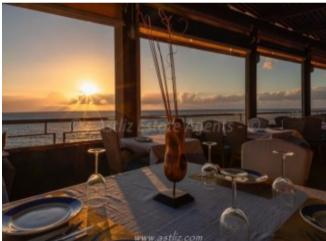

## **Property Description**

<strong>FANTASTIC BUSINESS OPPORTUNITY</strong> This is a rare opportunity to buy a front-line commercial property that is already fitted out to be a restaurant. It commands amazing, panoramic views to the sea and la Gomera and is close to one of the top hotels in the area as well as many apartments giving it lots of passing trade. with everything you need to open a first-class restaurant and the location is second to none. has a very large terrace that has fantastic views to the sea and has ample interior space for seating. The kitchen is open style and can bee seen from the seating area which gives it a very classy look and feel. The kitchen itself is fully kitted out and there is also a large storeroom downstairs with walk in fridges and freezers as well as lots of storage space. The restaurant has toilets for men and woman and is also wheelchair friendly. The access to the restaurant is easy, being directly from the busy main street and there is a nice reception area with room to put a small seating area if desired. are in the restaurant industry, you will be impressed with this fantastic property and will appreciate its location and potential to be a top-class restaurant in o prime position.<br/>
<br/>
-<br/>
-< <strong>Measuremnets:</strong> Restaurant interior / kitchen &ndash; 10.40m x 12.00m = 124.92m <br/>br />Entrance hall &ndash; 6.09m x 2.38m = 14.52m <br/>br />Bathroom entrance area – 1.54m x 1.35m = 2.09m <br/> />Mens toilet with wheelchair access &ndash; 2.04m x 1.55m = 3.18m<br/>br />Ladies toilet &ndash; 1.53m x 2.13m = 3.27m Downstairs store room –  $8.06 \text{m} \times 4.76 \text{m} = 38.41 \text{m} < \text{br} /> \text{Terrace} - 66 \text{ sq m} < \text{br} /> < \text{br} />$ 