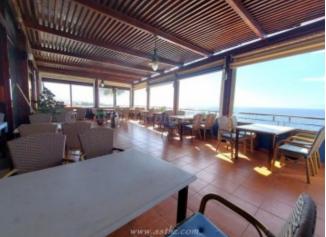

## **Property Description**

<strong>FANTASTIC BUSINESS OPPORTUNITY</strong> This is a rare opportunity to buy a front-line commercial property that is already fitted out to be a restaurant. It commands amazing, panoramic views to the sea and la Gomera and is close to one of the top hotels in the area as well as many apartments giving it lots of passing trade. with everything you need to open a first-class restaurant and the location is second to none. has a very large terrace that has fantastic views to the sea and has ample interior space for seating. The kitchen is open style and can bee seen from the seating area which gives it a very classy look and feel. The kitchen itself is fully kitted out and there is also a large storeroom downstairs with walk in fridges and freezers as well as lots of storage space. The restaurant has toilets for men and woman and is also wheelchair friendly. The access to the restaurant is easy, being directly from the busy main street and there is a nice reception area with room to put a small seating area if desired. are in the restaurant industry, you will be impressed with this fantastic property and will appreciate its location and potential to be a top-class restaurant in o prime position.<br/>
<br/>
-<br/>
-< <strong>Measuremnets:</strong> Restaurant interior / kitchen &ndash; 10.40m x 12.00m = 124.92m <br/>br />Entrance hall &ndash; 6.09m x 2.38m = 14.52m <br/>br />Bathroom entrance area – 1.54m x 1.35m = 2.09m <br/> />Mens toilet with wheelchair access &ndash; 2.04m x 1.55m = 3.18m<br/>br />Ladies toilet &ndash; 1.53m x 2.13m = 3.27m Downstairs store room –  $8.06 \text{m} \times 4.76 \text{m} = 38.41 \text{m} < \text{br} /> \text{Terrace} - 66 \text{ sq m} < \text{br} /> < \text{br} />$ 