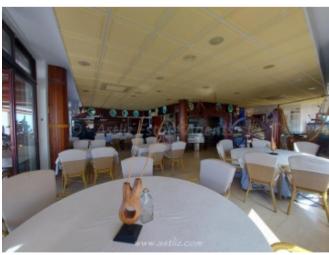

## **Property Description**

<strong>FANTASTIC BUSINESS OPPORTUNITY</strong> This is a rare opportunity to buy a front-line commercial property that is already fitted out to be a restaurant. It commands amazing, panoramic views to the sea and la Gomera and is close to one of the top hotels in the area as well as many apartments giving it lots of passing trade. with everything you need to open a first-class restaurant and the location is second to none. has a very large terrace that has fantastic views to the sea and has ample interior space for seating. The kitchen is open style and can bee seen from the seating area which gives it a very classy look and feel. The kitchen itself is fully kitted out and there is also a large storeroom downstairs with walk in fridges and freezers as well as lots of storage space. The restaurant has toilets for men and woman and is also wheelchair friendly. The access to the restaurant is easy, being directly from the busy main street and there is a nice reception area with room to put a small seating area if desired. are in the restaurant industry, you will be impressed with this fantastic property and will appreciate its location and potential to be a top-class restaurant in o prime position.<br/>
<br/>
-<br/>
-< <strong>Measuremnets:</strong> Restaurant interior / kitchen &ndash; 10.40m x 12.00m = 124.92m <br/>br />Entrance hall &ndash; 6.09m x 2.38m = 14.52m <br/>br />Bathroom entrance area – 1.54m x 1.35m = 2.09m <br/> />Mens toilet with wheelchair access &ndash; 2.04m x 1.55m = 3.18m<br/>br />Ladies toilet &ndash; 1.53m x 2.13m = 3.27m Downstairs store room –  $8.06 \text{m} \times 4.76 \text{m} = 38.41 \text{m} < \text{br} /> \text{Terrace} - 66 \text{ sq m} < \text{br} /> < \text{br} />$ 