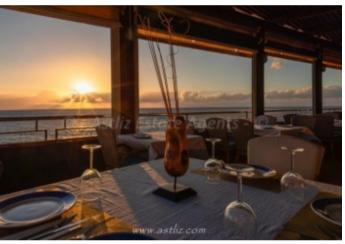

## **Property Description**

<strong>FANTASTIC BUSINESS OPPORTUNITY</strong> This is a rare opportunity to buy a front-line commercial property that is already fitted out to be a restaurant. It commands amazing, panoramic views to the sea and la Gomera and is close to one of the top hotels in the area as well as many apartments giving it lots of passing trade. with everything you need to open a first-class restaurant and the location is second to none. has a very large terrace that has fantastic views to the sea and has ample interior space for seating. The kitchen is open style and can bee seen from the seating area which gives it a very classy look and feel. The kitchen itself is fully kitted out and there is also a large storeroom downstairs with walk in fridges and freezers as well as lots of storage space. The restaurant has toilets for men and woman and is also wheelchair friendly. The access to the restaurant is easy, being directly from the busy main street and there is a nice reception area with room to put a small seating area if desired. are in the restaurant industry, you will be impressed with this fantastic property and will appreciate its location and potential to be a top-class restaurant in o prime position.<br/>
<br/>
-<br/>
-< <strong>Measuremnets:</strong> Restaurant interior / kitchen &ndash; 10.40m x 12.00m = 124.92m <br/>br />Entrance hall &ndash; 6.09m x 2.38m = 14.52m <br/>br />Bathroom entrance area – 1.54m x 1.35m = 2.09m <br/> />Mens toilet with wheelchair access &ndash; 2.04m x 1.55m = 3.18m<br/>br />Ladies toilet &ndash; 1.53m x 2.13m = 3.27m Downstairs store room –  $8.06 \text{m} \times 4.76 \text{m} = 38.41 \text{m} < \text{br} /> \text{Terrace} - 66 \text{ sq m} < \text{br} /> < \text{br} />$ 