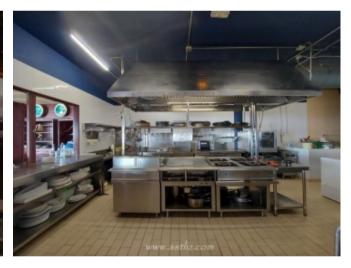

## **Property Description**

<strong>FANTASTIC BUSINESS OPPORTUNITY</strong> This is a rare opportunity to buy a front-line commercial property that is already fitted out to be a restaurant. It commands amazing, panoramic views to the sea and la Gomera and is close to one of the top hotels in the area as well as many apartments giving it lots of passing trade. with everything you need to open a first-class restaurant and the location is second to none. has a very large terrace that has fantastic views to the sea and has ample interior space for seating. The kitchen is open style and can bee seen from the seating area which gives it a very classy look and feel. The kitchen itself is fully kitted out and there is also a large storeroom downstairs with walk in fridges and freezers as well as lots of storage space. The restaurant has toilets for men and woman and is also wheelchair friendly. The access to the restaurant is easy, being directly from the busy main street and there is a nice reception area with room to put a small seating area if desired. are in the restaurant industry, you will be impressed with this fantastic property and will appreciate its location and potential to be a top-class restaurant in o prime position.<br/>
<br/>
-<br/>
-< <strong>Measuremnets:</strong> Restaurant interior / kitchen &ndash; 10.40m x 12.00m = 124.92m <br/>br />Entrance hall &ndash; 6.09m x 2.38m = 14.52m <br/>br />Bathroom entrance area – 1.54m x 1.35m = 2.09m <br/> />Mens toilet with wheelchair access &ndash; 2.04m x 1.55m = 3.18m<br/>br />Ladies toilet &ndash; 1.53m x 2.13m = 3.27m Downstairs store room –  $8.06 \text{m} \times 4.76 \text{m} = 38.41 \text{m} < \text{br} /> \text{Terrace} - 66 \text{ sq m} < \text{br} /> < \text{br} />$ 