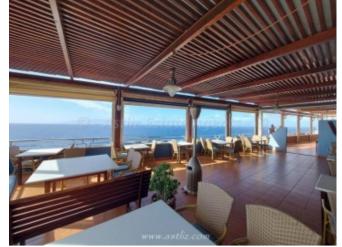

## **Property Description**

<strong>FANTASTIC BUSINESS OPPORTUNITY</strong> This is a rare opportunity to buy a front-line commercial property that is already fitted out to be a restaurant. It commands amazing, panoramic views to the sea and la Gomera and is close to one of the top hotels in the area as well as many apartments giving it lots of passing trade. with everything you need to open a first-class restaurant and the location is second to none. has a very large terrace that has fantastic views to the sea and has ample interior space for seating. The kitchen is open style and can bee seen from the seating area which gives it a very classy look and feel. The kitchen itself is fully kitted out and there is also a large storeroom downstairs with walk in fridges and freezers as well as lots of storage space. The restaurant has toilets for men and woman and is also wheelchair friendly. The access to the restaurant is easy, being directly from the busy main street and there is a nice reception area with room to put a small seating area if desired. are in the restaurant industry, you will be impressed with this fantastic property and will appreciate its location and potential to be a top-class restaurant in o prime position.<br/>
<br/>
-<br/>
-< <strong>Measuremnets:</strong> Restaurant interior / kitchen &ndash; 10.40m x 12.00m = 124.92m <br/>br />Entrance hall &ndash; 6.09m x 2.38m = 14.52m <br/>br />Bathroom entrance area – 1.54m x 1.35m = 2.09m <br/> />Mens toilet with wheelchair access &ndash; 2.04m x 1.55m = 3.18m<br/>br />Ladies toilet &ndash; 1.53m x 2.13m = 3.27m Downstairs store room –  $8.06 \text{m} \times 4.76 \text{m} = 38.41 \text{m} < \text{br} /> \text{Terrace} - 66 \text{ sq m} < \text{br} /> < \text{br} />$ 