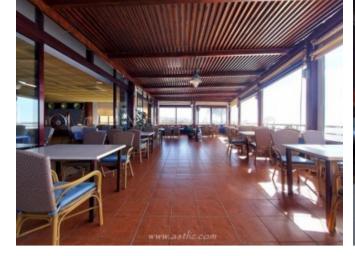

## **Property Description**

<strong>FANTASTIC BUSINESS OPPORTUNITY</strong> This is a rare opportunity to buy a front-line commercial property that is already fitted out to be a restaurant. It commands amazing, panoramic views to the sea and la Gomera and is close to one of the top hotels in the area as well as many apartments giving it lots of passing trade. with everything you need to open a first-class restaurant and the location is second to none. has a very large terrace that has fantastic views to the sea and has ample interior space for seating. The kitchen is open style and can bee seen from the seating area which gives it a very classy look and feel. The kitchen itself is fully kitted out and there is also a large storeroom downstairs with walk in fridges and freezers as well as lots of storage space. The restaurant has toilets for men and woman and is also wheelchair friendly. The access to the restaurant is easy, being directly from the busy main street and there is a nice reception area with room to put a small seating area if desired. are in the restaurant industry, you will be impressed with this fantastic property and will appreciate its location and potential to be a top-class restaurant in o prime position.<br/>
<br/>
-<br/>
-< <strong>Measuremnets:</strong> Restaurant interior / kitchen &ndash; 10.40m x 12.00m = 124.92m <br/>br />Entrance hall &ndash; 6.09m x 2.38m = 14.52m <br/>br />Bathroom entrance area – 1.54m x 1.35m = 2.09m <br/> />Mens toilet with wheelchair access &ndash; 2.04m x 1.55m = 3.18m<br/>br />Ladies toilet &ndash; 1.53m x 2.13m = 3.27m Downstairs store room –  $8.06 \text{m} \times 4.76 \text{m} = 38.41 \text{m} < \text{br} /> \text{Terrace} - 66 \text{ sq m} < \text{br} /> < \text{br} />$ 