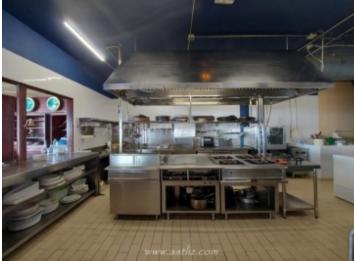

## **Property Description**

<strong>FANTASTIC BUSINESS OPPORTUNITY</strong> This is a rare opportunity to buy a front-line commercial property that is already fitted out to be a restaurant. It commands amazing, panoramic views to the sea and la Gomera and is close to one of the top hotels in the area as well as many apartments giving it lots of passing trade. with everything you need to open a first-class restaurant and the location is second to none. has a very large terrace that has fantastic views to the sea and has ample interior space for seating. The kitchen is open style and can bee seen from the seating area which gives it a very classy look and feel. The kitchen itself is fully kitted out and there is also a large storeroom downstairs with walk in fridges and freezers as well as lots of storage space. The restaurant has toilets for men and woman and is also wheelchair friendly. The access to the restaurant is easy, being directly from the busy main street and there is a nice reception area with room to put a small seating area if desired. are in the restaurant industry, you will be impressed with this fantastic property and will appreciate its location and potential to be a top-class restaurant in o prime position.<br/>
<br/>
-<br/>
-< <strong>Measuremnets:</strong> Restaurant interior / kitchen &ndash; 10.40m x 12.00m = 124.92m <br/>br />Entrance hall &ndash; 6.09m x 2.38m = 14.52m <br/>br />Bathroom entrance area – 1.54m x 1.35m = 2.09m <br/> />Mens toilet with wheelchair access &ndash; 2.04m x 1.55m = 3.18m<br/>br />Ladies toilet &ndash; 1.53m x 2.13m = 3.27m Downstairs store room –  $8.06 \text{m} \times 4.76 \text{m} = 38.41 \text{m} < \text{br} /> \text{Terrace} - 66 \text{ sq m} < \text{br} /> < \text{br} />$ 