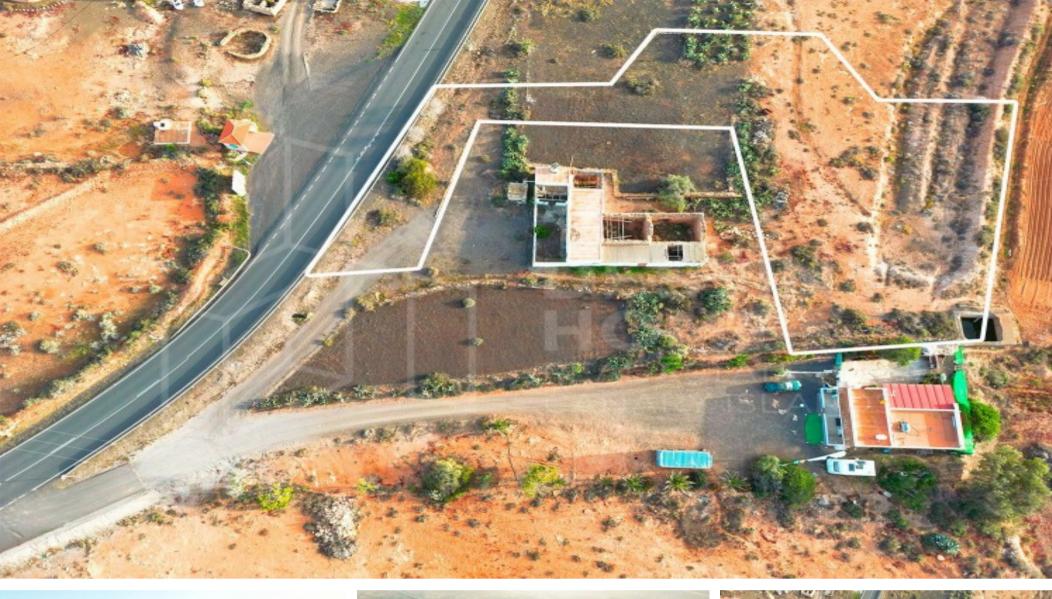

## Land,

Plot for sale in Llanos de la Concepción, Llanos de la Concepción €50,000

Ref: DH-XVPARCELLANPTO-0323

• Energy Certification\_letra: G

• certificacion\_emisiones\_letra: G

## **Property Description**

Great opportunity! For sale two plots each at 50.000€, one of 3.075m2 and another of 2.830 m2. Located in Llanos de la Concepción, located 18.3 km from Puerto del Rosario by roads FV-20 and FV-30, near the Valley of Santa Inés and the village of El Almácigo. Both have basic project of 2006 and license in force. A unique opportunity, if you are interested and want to have more information do not hesitate to contact us.[IW]