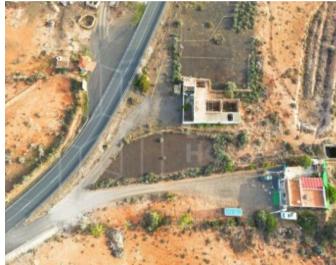

## Land,

Plot for sale in Llanos de la Concepción, Llanos de la Concepción €50,000

Ref: DH-XVPARCELLANPTO-0323

• Energy Certification\_letra: G

• certificacion\_emisiones\_letra: G

## **Property Description**

Great opportunity! For sale two plots each at 50.000€, one of 3.075m2 and another of 2.830 m2. Located in Llanos de la Concepción, located 18.3 km from Puerto del Rosario by roads FV-20 and FV-30, near the Valley of Santa Inés and the village of El Almácigo. Both have basic project of 2006 and license in force. A unique opportunity, if you are interested and want to have more information do not hesitate to contact us.[IW]