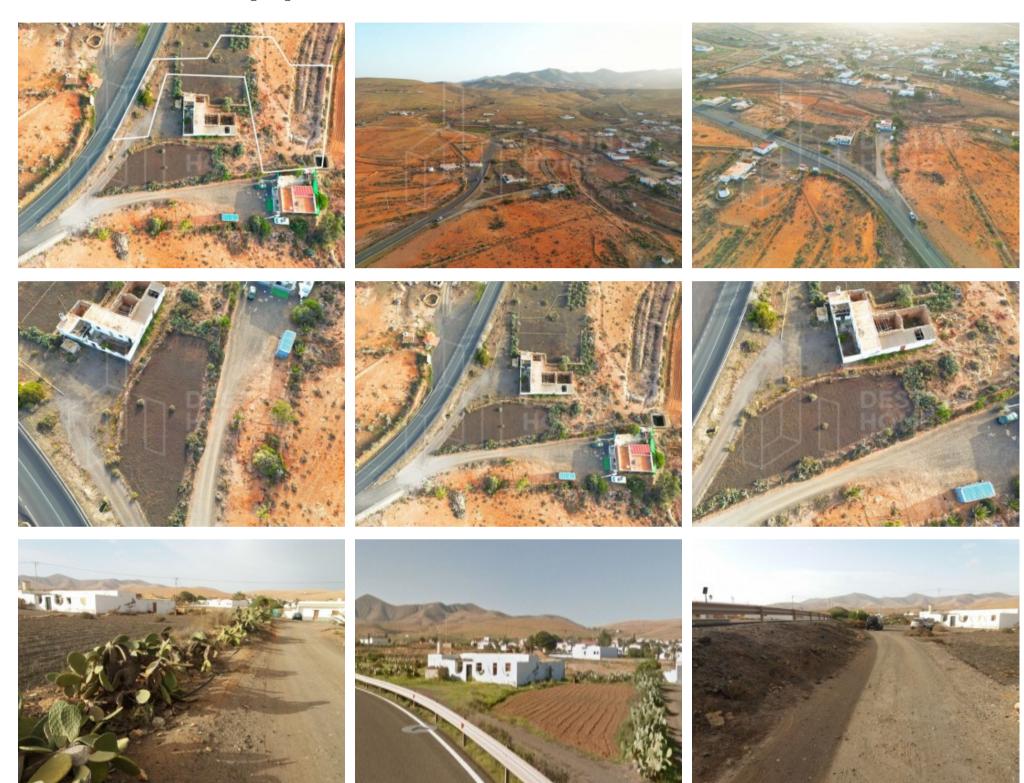

## **Property Description**

Great opportunity! For sale two plots each at 50.000€, one of 3.075m2 and another of 2.830 m2. Located in Llanos de la Concepción, located 18.3 km from Puerto del Rosario by roads FV-20 and FV-30, near the Valley of Santa Inés and the village of El Almácigo. Both have basic project of 2006 and license in force. A unique opportunity, if you are interested and want to have more information do not hesitate to contact us.[IW]