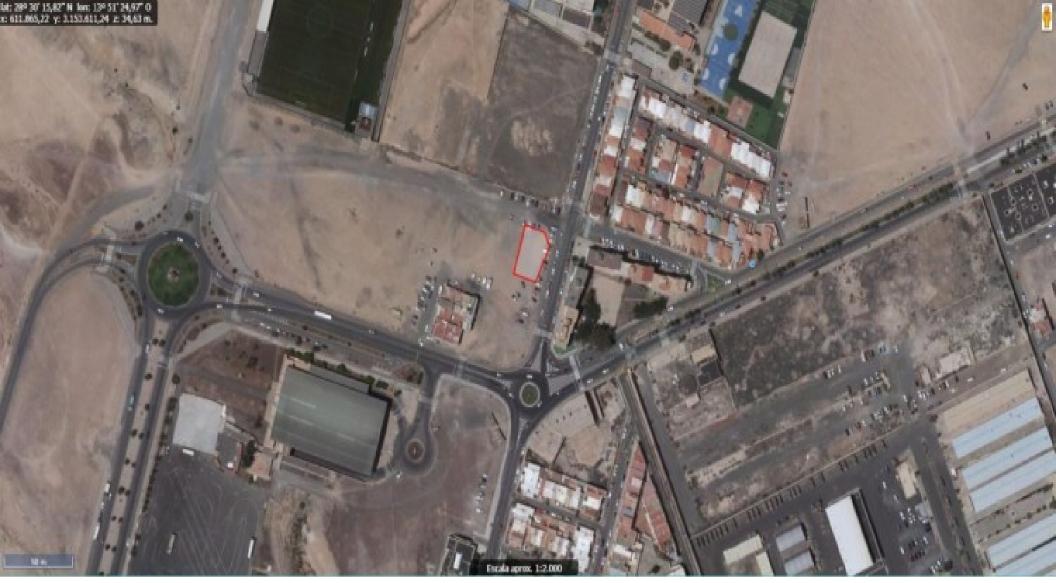

## Land,

Destiny Home, the leading real estate agency in the Canary Islands, offers you exclusively this plot in Puerto del Rosario., Puerto del Rosario

\* Exclusive \* 563sqm

Ref: DH-XVPTSOLAR-0523

Website: https://www.canarian-properties.com Costa Adeje, Tenerife

## **Property Description**

Puerto del Rosario is the capital of the island of Fuerteventura. It is well known for its shopping centres, leisure area, trendy bars and restaurants. The plot of 563 m2 is located right next to the bus station, next to the school and 15 minutes walking distance to the centre. It offers a computable buildable area of more than 1320 m2, a lot of possibilities and would be ideal for the construction of a residential building and commercial premises. Do not miss this unique opportunity! Do not hesitate to contact Destiny Home, your reliable real estate agent in Fuerteventura, experts in the Canary Islands with multilingual advisors![IW]