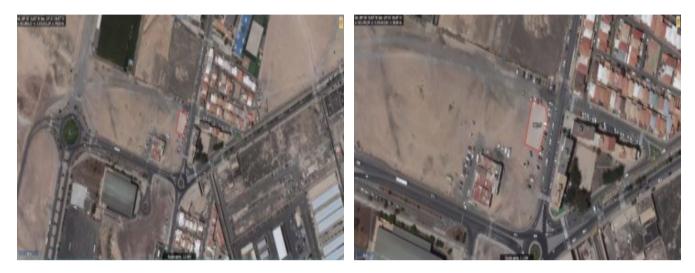

## Land,

Destiny Home, the leading real estate agency in the Canary Islands, offers you exclusively this plot in Puerto del Rosario., Puerto del Rosario

\* Exclusive \* 563sqm

Ref: DH-XVPTSOLAR-0523

Website: https://www.canarian-properties.com Costa Adeje, Tenerife

## **Property Description**

Puerto del Rosario is the capital of the island of Fuerteventura. It is well known for its shopping centres, leisure area, trendy bars and restaurants. The plot of 563 m2 is located right next to the bus station, next to the school and 15 minutes walking distance to the centre. It offers a computable buildable area of more than 1320 m2, a lot of possibilities and would be ideal for the construction of a residential building and commercial premises. Do not miss this unique opportunity! Do not hesitate to contact Destiny Home, your reliable real estate agent in Fuerteventura, experts in the Canary Islands with multilingual advisors![IW]