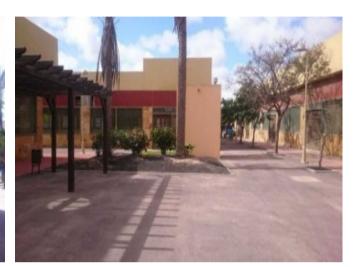

## **Property Description**

Premises located in the town of La Oliva, Las Palmas. We offer you the best selection of real estate assets for you to start up all your projects. Set of premises forming a shopping centre located in the town of La Oliva, Las Palmas. They have surfaces from 144 m². Some of them are completely openplan. They are located in the Tamaragua development, 15 minutes by car from the Corralejo Natural Park and the beach. The most common access roads are the FV-1 and FV-1a. With the services of Anticipa/Aliseda you will be able to find out the real possibilities of setting up your business in these premises and start your activity as soon as possible. Start now by requesting more information. A manager close to you will attend to you personally.[IW]