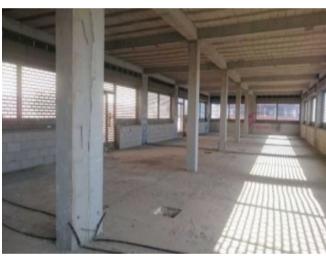

## **Property Description**

Premises located in the town of La Oliva, Las Palmas. We offer you the best selection of real estate assets for you to start up all your projects. Set of premises forming a shopping centre located in the town of La Oliva, Las Palmas. They have surfaces from 144 m². Some of them are completely openplan. They are located in the Tamaragua development, 15 minutes by car from the Corralejo Natural Park and the beach. The most common access roads are the FV-1 and FV-1a. With the services of Anticipa/Aliseda you will be able to find out the real possibilities of setting up your business in these premises and start your activity as soon as possible. Start now by requesting more information. A manager close to you will attend to you personally.[IW]