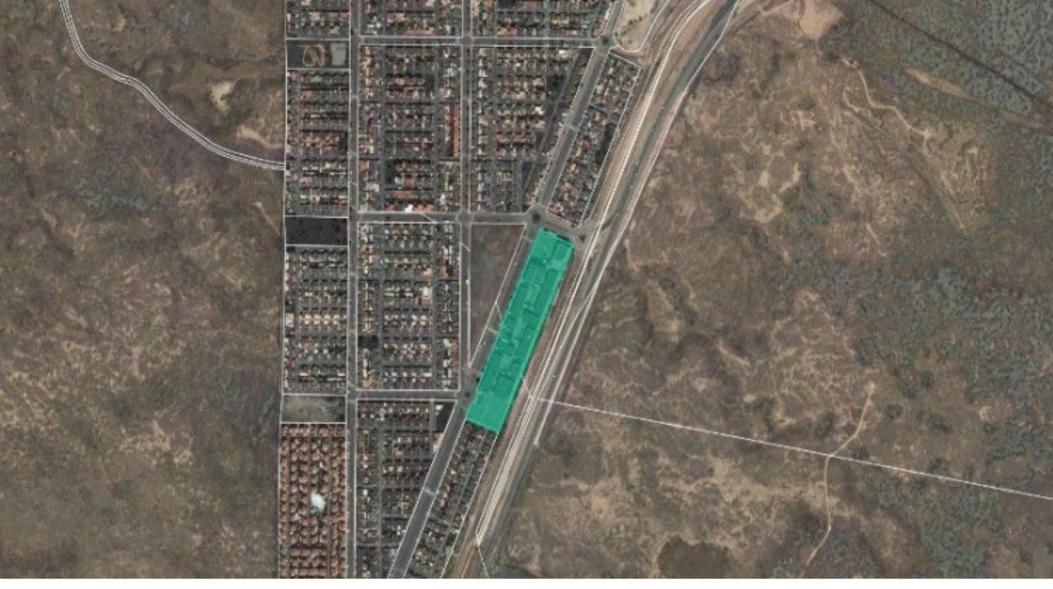

## Commercial,

Premises for sale in La OIiva, Oliva, La

\* Bank \* 564sqm

€263,000

Ref: DH-VALILOCTAMA2-0523

## **Property Description**

Premises located in the town of La Oliva, Las Palmas. We offer you the best selection of real estate assets for you to start up all your projects. Set of premises forming a shopping centre located in the town of La Oliva, Las Palmas. They have surfaces from 144 m². Some of them are completely openplan. They are located in the Tamaragua development, 15 minutes by car from the Corralejo Natural Park and the beach. The most common access roads are the FV-1 and FV-1a. With the services of Anticipa/Aliseda you will be able to find out the real possibilities of setting up your business in these premises and start your activity as soon as possible. Start now by requesting more information. A manager close to you will attend to you personally.[IW]