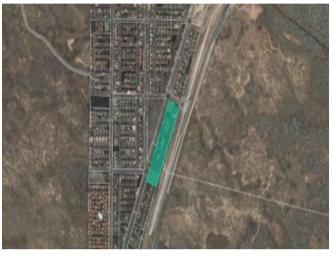

## Commercial,

Premises for sale in La OIiva, Oliva, La

\* Bank \* 564sqm

€263,000

Ref: DH-VALILOCTAMA2-0523

## **Property Description**

Premises located in the town of La Oliva, Las Palmas. We offer you the best selection of real estate assets for you to start up all your projects. Set of premises forming a shopping centre located in the town of La Oliva, Las Palmas. They have surfaces from 144 m². Some of them are completely openplan. They are located in the Tamaragua development, 15 minutes by car from the Corralejo Natural Park and the beach. The most common access roads are the FV-1 and FV-1a. With the services of Anticipa/Aliseda you will be able to find out the real possibilities of setting up your business in these premises and start your activity as soon as possible. Start now by requesting more information. A manager close to you will attend to you personally.[IW]