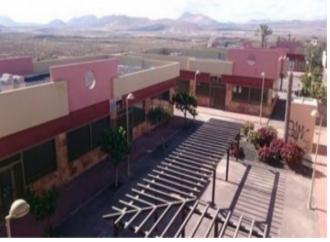

## **Property Description**

Premises located in the town of La Oliva, Las Palmas. We offer you the best selection of real estate assets for you to start up all your projects. Set of premises forming a shopping centre located in the town of La Oliva, Las Palmas. They have surfaces from 144 m². Some of them are completely openplan. They are located in the Tamaragua development, 15 minutes by car from the Corralejo Natural Park and the beach. The most common access roads are the FV-1 and FV-1a. With the services of Anticipa/Aliseda you will be able to find out the real possibilities of setting up your business in these premises and start your activity as soon as possible. Start now by requesting more information. A manager close to you will attend to you personally.[IW]