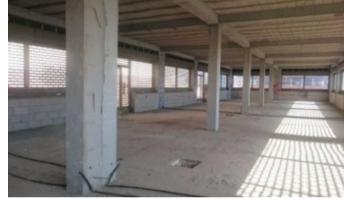

## **Property Description**

Premises located in the town of La Oliva, Las Palmas. We offer you the best selection of real estate assets for you to start up all your projects. Set of premises forming a shopping centre located in the town of La Oliva, Las Palmas. They have surfaces from 144 m². Some of them are completely openplan. They are located in the Tamaragua development, 15 minutes by car from the Corralejo Natural Park and the beach. The most common access roads are the FV-1 and FV-1a. With the services of Anticipa/Aliseda you will be able to find out the real possibilities of setting up your business in these premises and start your activity as soon as possible. Start now by requesting more information. A manager close to you will attend to you personally.[IW]