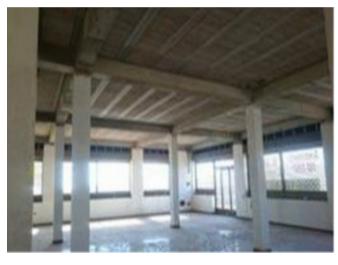

## **Property Description**

Premises located in the town of La Oliva, Las Palmas. We offer you the best selection of real estate assets for you to start up all your projects. Set of premises forming a shopping centre located in the town of La Oliva, Las Palmas. They have surfaces from 144 m². Some of them are completely openplan. They are located in the Tamaragua development, 15 minutes by car from the Corralejo Natural Park and the beach. The most common access roads are the FV-1 and FV-1a. With the services of Anticipa/Aliseda you will be able to find out the real possibilities of setting up your business in these premises and start your activity as soon as possible. Start now by requesting more information. A manager close to you will attend to you personally.[IW]