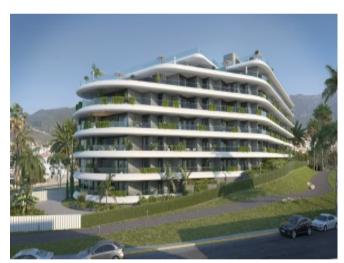

## **Property Description**

Botánico Homes presents a contemporary and practical residential enclave, centrally situated in Puerto de la Cruz and enclosed for added privacy.

This development comprises 143 residences, featuring apartments and 2-3 bedroom penthouses, each accompanied by a private enclosed garage integrated into the overall home value. The dwellings boast a well-equipped American kitchen with Siemens appliances, a dressing room, built-in wardrobes, two bathrooms, efficient hot and cold air conditioning via a heat pump, and sanitary hot water generated by aerothermal energy. Additionally, residences include a terrace with either sea or Teide views, while penthouses offer a terrace/solarium with a private jacuzzi.

Residents can enjoy the amenities of a heated community pool designed with a cascading structure, a solarium, and expansive communal spaces. The complex also features a reception and concierge area, facilities for a social club and gym, as well as lush garden areas. The location provides various leisure opportunities, with options for activities like hiking, golf, water sports, and guided tourist excursions.