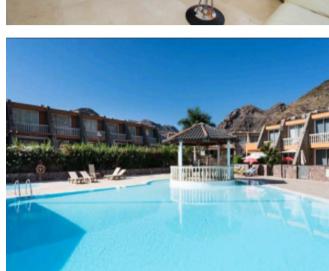

#### **Property Description**

Fantastic 3 storey duplex apartment in a perfect location in Tauro, only 900 metres from the beach and close to the golf course and restaurants.

Residencial Tauro is a warm and sunny complex, built in 2011, well maintained and surrounded by tropical plants and a magnificent communal area with heated swimming pool, sun loungers and children's pool.