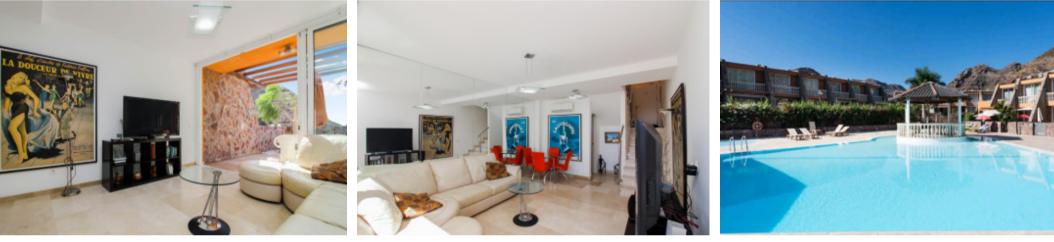

The property is bright and pleasant. It has access to the terrace from the living room on the first floor where you have a beautiful view of the countryside and the sea. The spacious terrace is completely private. Perfect for relaxing or sharing a nice meal with friends and family. The living room is a good size and thanks to the large door leading to the terrace, it receives nice natural light. The furniture and fittings are of good quality and are included in the sale.

On the upper level you will find the kitchen and the main entrance. In the kitchen a stylish white interior of good quality has been installed. Upstairs there is a large bathroom and 2 bedrooms, one of which opens onto a large balcony with views of the mountains and the sea.