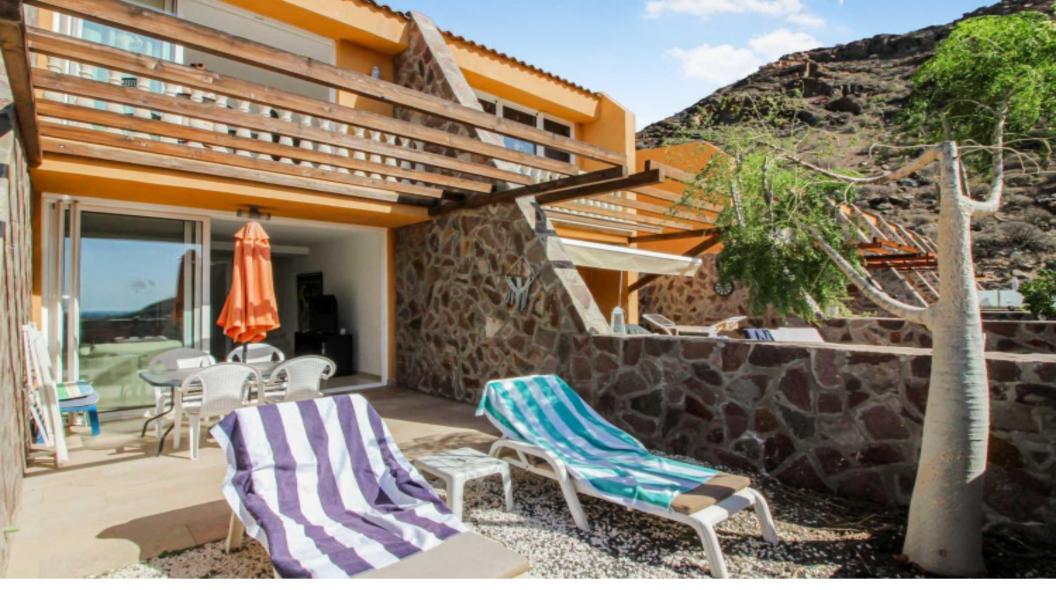

#### **Property Description**

Fantastic 3 storey duplex apartment in a perfect location in Tauro, only 900 metres from the beach and close to the golf course and restaurants.

Residencial Tauro is a warm and sunny complex, built in 2011, well maintained and surrounded by tropical plants and a magnificent communal area with heated swimming pool, sun loungers and children's pool.

The complex is built in natural stone in pleasant brown tones and has a modern rustic style. The area is fenced and has surveillance cameras. The main entrance can be operated both with a code and with a key.

The property is bright and pleasant. It has access to the terrace from the living room on the first floor where you have a beautiful view of the countryside and the sea. The spacious terrace is completely private. Perfect for relaxing or sharing a nice meal with friends and family. The living room is a good size and thanks to the large door leading to the terrace, it receives nice natural light. The furniture and fittings are of good quality and are included in the sale.