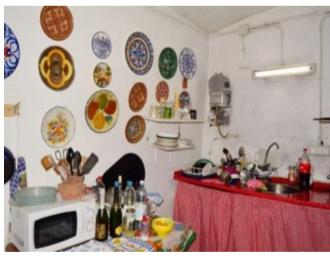

## **Property Description**

Do not pass up this opportunity!

Cave house in the process of construction of about 50 square meters, in High Mountain, to 11 Kms of Guide.

It has an area a total area of \$\square\$ square meters of arable land and also suitable for animal husbandry. It consists of two spaces already divided, where it could be located Room, Dining Room, Kitchen and other room as bedroom and bathrooms. Due to its characteristics, it can expand the construction, since it has all the necessary infrastructure and sufficient useful spaces in its property.