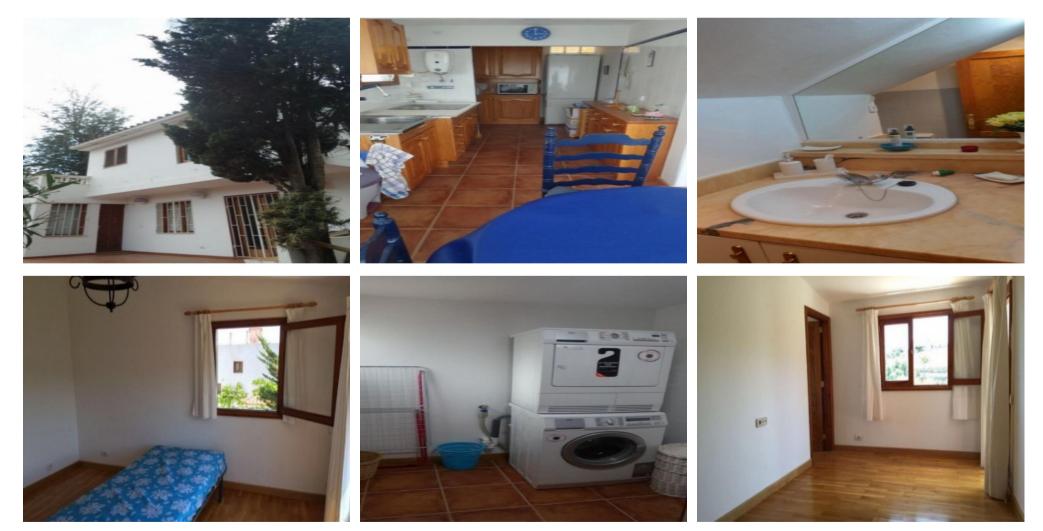

## GREAT OPPORTUNITY

2 adjoining villas and rustic property, + urban plot in La Atalaya de Santa Brígida.

The first villa consists of two living rooms, kitchen with dining room, 2 double bedrooms. Up the stairs you will find the large master bedroom with wonderful views, a full bathroom and a living room. On the ground floor, there is a large meeting room with direct access to the garden. The whole house has solid wood parquet. It is completely renovated. 175 m2 built + terraces

The second villa consists of living room, kitchen with dining room and laundry room and ironing, all these rooms have direct access to a garden with beautiful views. In addition, a guest toilet. On the upper floor there is a large master bedroom, with dressing room, bathroom and a large terrace. There is also a double bedroom, a single bedroom, a bathroom and a large distributor. 175 m2 built + terraces

In the garden there is a room for grills with a full kitchen, a toilet and a workshop room.

Rustic property of 4,038 m .: has three ponds with fish, several corrals and a cabin prepared for asadero, as well as several rooms that can be conditioned for animals or farm implements.